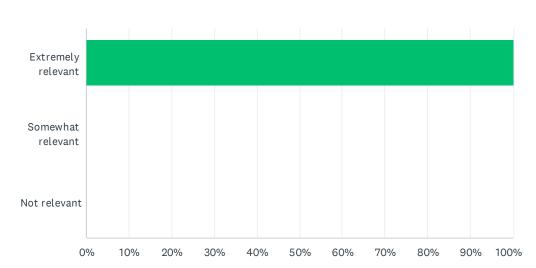

### Q2 How relevant was this course for your professional activities?

| ANSWER CHOICES     | RESPONSES |    |
|--------------------|-----------|----|
| Extremely relevant | 100.00%   | 27 |
| Somewhat relevant  | 0.00%     | 0  |
| Not relevant       | 0.00%     | 0  |
| TOTAL              |           | 27 |