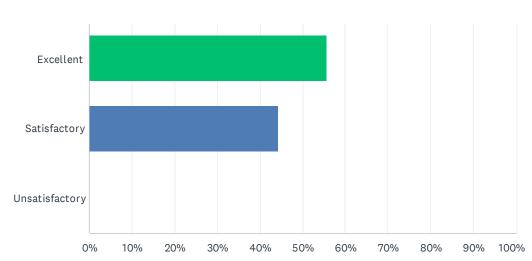

# Q5 How would you rate the format of the course (in-person venue & lodging or virtual platfom, etc.)?

| ANSWER CHOICES | RESPONSES |    |
|----------------|-----------|----|
| Excellent      | 55.56%    | 15 |
| Satisfactory   | 44.44%    | 12 |
| Unsatisfactory | 0.00%     | 0  |
| TOTAL          |           | 27 |