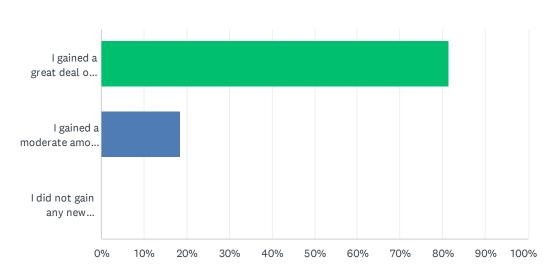

### Q3 Did you gain new knowledge on top of your previous knowledge?

| ANSWER CHOICES                              | RESPONSES |    |
|---------------------------------------------|-----------|----|
| I gained a great deal of new knowledge      | 81.48%    | 22 |
| I gained a moderate amount of new knowledge | 18.52%    | 5  |
| I did not gain any new knowledge            | 0.00%     | 0  |
| TOTAL                                       |           | 27 |