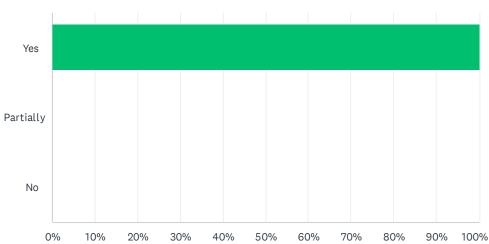

## Q6 Was the content of the educational activity in agreement with the advertisement?

| ANSWER CHOICES | RESPONSES |    |
|----------------|-----------|----|
| Yes            | 100.00%   | 27 |
| Partially      | 0.00%     | 0  |
| No             | 0.00%     | 0  |
| TOTAL          |           | 27 |