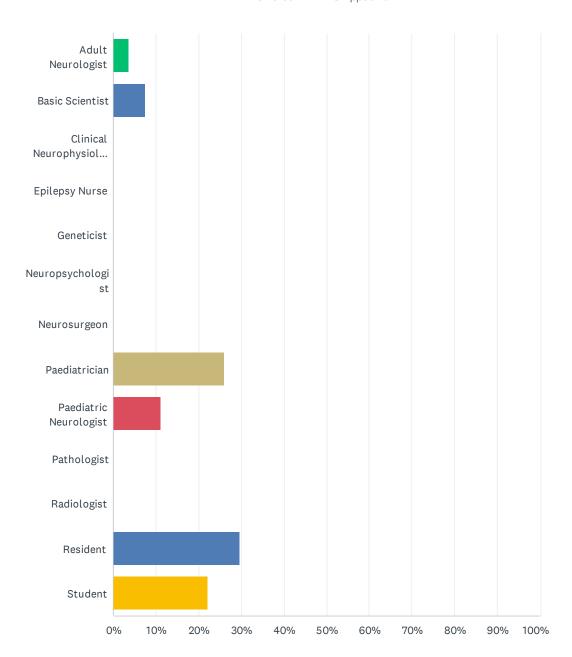

#### Epilepsy Workshop - Enugu State Nigeria

| ANSWER CHOICES             | RESPONSES |    |
|----------------------------|-----------|----|
| Adult Neurologist          | 3.70%     | 1  |
| Basic Scientist            | 7.41%     | 2  |
| Clinical Neurophysiologist | 0.00%     | 0  |
| Epilepsy Nurse             | 0.00%     | 0  |
| Geneticist                 | 0.00%     | 0  |
| Neuropsychologist          | 0.00%     | 0  |
| Neurosurgeon               | 0.00%     | 0  |
| Paediatrician              | 25.93%    | 7  |
| Paediatric Neurologist     | 11.11%    | 3  |
| Pathologist                | 0.00%     | 0  |
| Radiologist                | 0.00%     | 0  |
| Resident                   | 29.63%    | 8  |
| Student                    | 22.22%    | 6  |
| TOTAL                      |           | 27 |