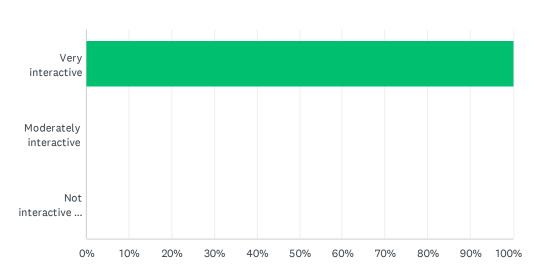

### Q4 Was the educational course interactive enough?

| ANSWER CHOICES         | RESPONSES |    |
|------------------------|-----------|----|
| Very interactive       | 100.00%   | 27 |
| Moderately interactive | 0.00%     | 0  |
| Not interactive at all | 0.00%     | 0  |
| TOTAL                  |           | 27 |