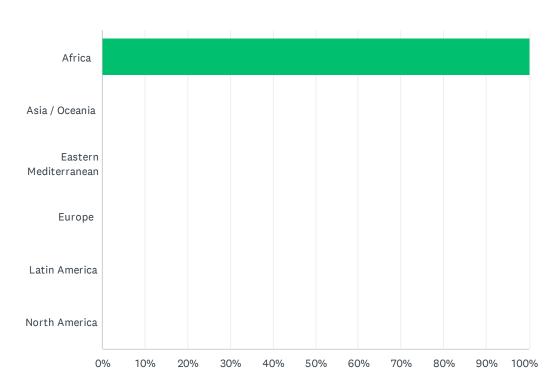

### Q8 In which region are you currently working?

Answered: 27 Skipped: 0

| ANSWER CHOICES        | RESPONSES |    |
|-----------------------|-----------|----|
| Africa                | 100.00%   | 27 |
| Asia / Oceania        | 0.00%     | 0  |
| Eastern Mediterranean | 0.00%     | 0  |
| Europe                | 0.00%     | 0  |
| Latin America         | 0.00%     | 0  |
| North America         | 0.00%     | 0  |
| TOTAL                 |           | 27 |