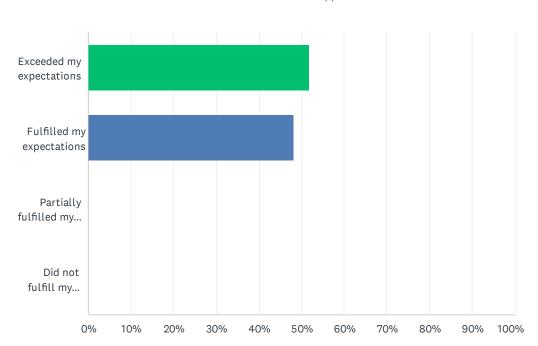

### Q1 Did this educational course meet your expectations?

| ANSWER CHOICES                      | RESPONSES |    |
|-------------------------------------|-----------|----|
| Exceeded my expectations            | 51.85%    | 14 |
| Fulfilled my expectations           | 48.15%    | 13 |
| Partially fulfilled my expectations | 0.00%     | 0  |
| Did not fulfill my expectations     | 0.00%     | 0  |
| TOTAL                               |           | 27 |