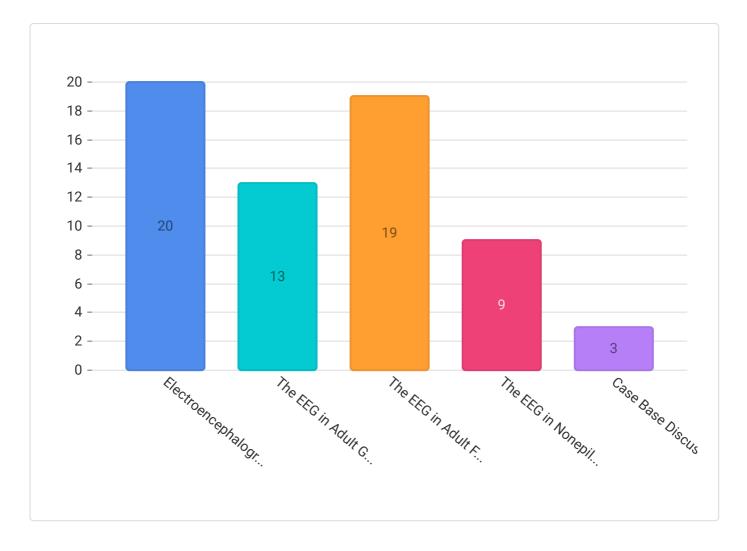

## relevant?

**10** Which part of Session 2,Part II (Clinical EEG in Adult Epilepsy y ) did you find most relevant?

(1 To 5)

**I** 12 Any additional comments regarding the sessions or overall agenda?

There is no quantitative data.