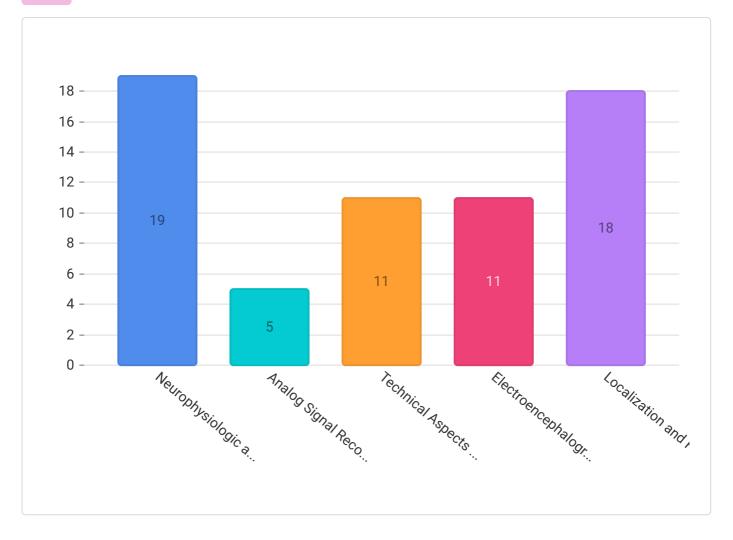

## relevant?

**10** Which part of Session 2,Part II (Clinical EEG in Adult Epilepsy y ) did you find most relevant?

(1 To 5)

**I** 12 Any additional comments regarding the sessions or overall agenda?

There is no quantitative data.