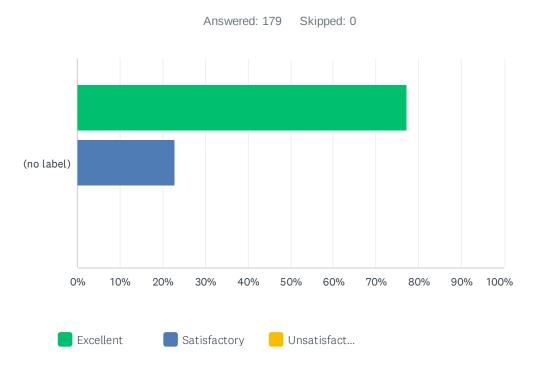

# Q6 How would you rate the format of the e-Forum?

|            | EXCELLENT     | SATISFACTORY | UNSATISFACTORY | TOTAL | WEIGHTED AVERAGE |      |
|------------|---------------|--------------|----------------|-------|------------------|------|
| (no label) | 77.09%<br>138 | 22.91%<br>41 | 0.00%          | 179   |                  | 1.23 |