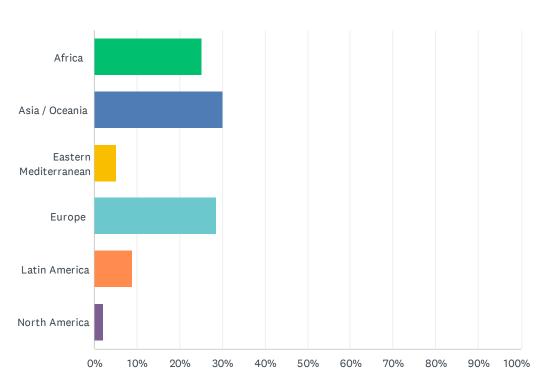

# Q9 In which region are you currently working?

| ANSWER CHOICES        | RESPONSES |     |
|-----------------------|-----------|-----|
| Africa                | 25.14%    | 45  |
| Asia / Oceania        | 30.17%    | 54  |
| Eastern Mediterranean | 5.03%     | 9   |
| Europe                | 28.49%    | 51  |
| Latin America         | 8.94%     | 16  |
| North America         | 2.23%     | 4   |
| TOTAL                 |           | 179 |