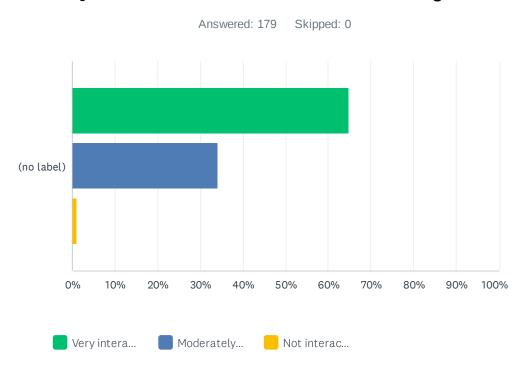

# Q5 Was the e-Forum interactive enough?

|            | VERY INTERACTIVE | MODERATELY INTERACTIVE | NOT INTERACTIVE | TOTAL | WEIGHTED AVERAGE |
|------------|------------------|------------------------|-----------------|-------|------------------|
| (no label) | 64.80%<br>116    | 34.08%<br>61           | 1.12%<br>2      | 179   | 1.36             |