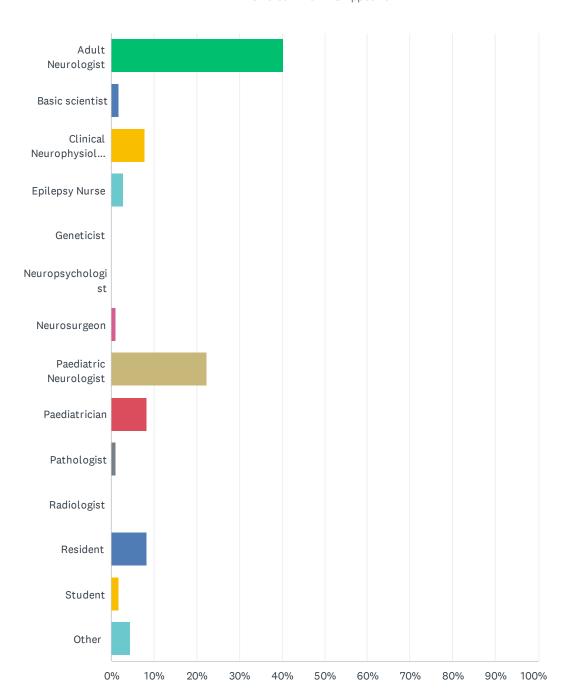

# Q8 Which of the following describes you best?

### ILAE e-Forum: Selecting the first anti-seizure medication

| ANSWER CHOICES             | RESPONSES |     |
|----------------------------|-----------|-----|
| Adult Neurologist          | 40.22%    | 72  |
| Basic scientist            | 1.68%     | 3   |
| Clinical Neurophysiologist | 7.82%     | 14  |
| Epilepsy Nurse             | 2.79%     | 5   |
| Geneticist                 | 0.00%     | 0   |
| Neuropsychologist          | 0.00%     | 0   |
| Neurosurgeon               | 1.12%     | 2   |
| Paediatric Neurologist     | 22.35%    | 40  |
| Paediatrician              | 8.38%     | 15  |
| Pathologist                | 1.12%     | 2   |
| Radiologist                | 0.00%     | 0   |
| Resident                   | 8.38%     | 15  |
| Student                    | 1.68%     | 3   |
| Other                      | 4.47%     | 8   |
| TOTAL                      |           | 179 |