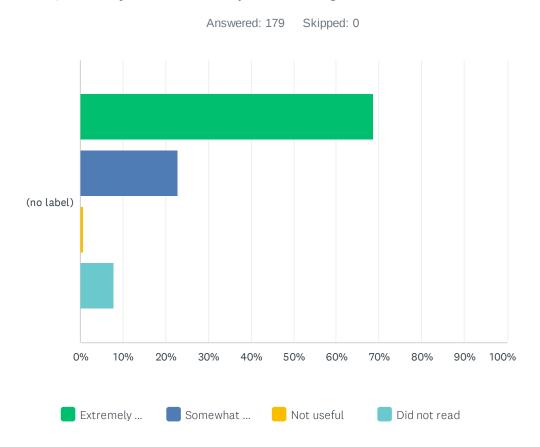

# Q1 Did you find the prereading materials useful?

|               | EXTREMELY<br>USEFUL | SOMEWHAT<br>USEFUL | NOT<br>USEFUL | DID NOT<br>READ | TOTAL | WEIGHTED AVERAGE |
|---------------|---------------------|--------------------|---------------|-----------------|-------|------------------|
| (no<br>label) | 68.72%<br>123       | 22.91%<br>41       | 0.56%<br>1    | 7.82%<br>14     | 179   | 1.26             |