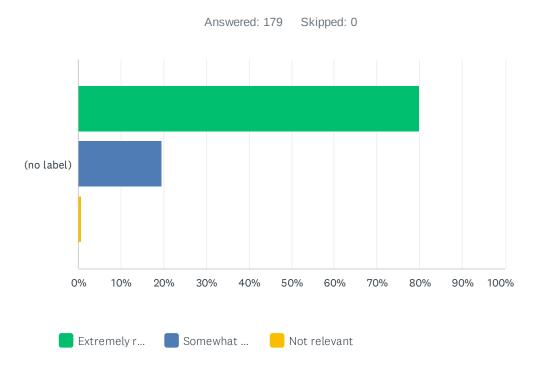

# Q3 How relevant was the e-Forum to your professional activities?

|            | EXTREMELY RELEVANT | SOMEWHAT RELEVANT | NOT RELEVANT | TOTAL | WEIGHTED AVERAGE |
|------------|--------------------|-------------------|--------------|-------|------------------|
| (no label) | 79.89%<br>143      | 19.55%<br>35      | 0.56%<br>1   | 179   | 1.21             |