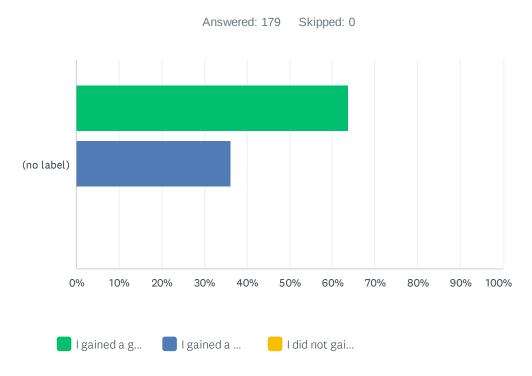

# Q4 Did you gain new knowledge on top of your previous knowledge?

|               | I GAINED A GREAT DEAL OF NEW KNOWLEDGE. | I GAINED A MODERATE AMOUNT OF NEW KNOWLEDGE. | I DID NOT GAIN ANY<br>NEW KNOWLEDGE. | TOTAL | WEIGHTED<br>AVERAGE |
|---------------|-----------------------------------------|----------------------------------------------|--------------------------------------|-------|---------------------|
| (no<br>label) | 63.69%<br>114                           | 36.31%<br>65                                 | 0.00%                                | 179   | 1.36                |