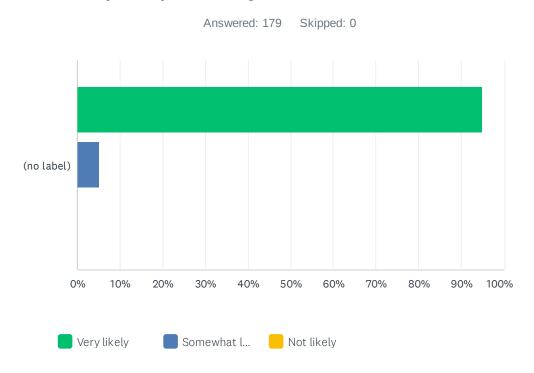

# Q7 How likely are you to register for another ILAE e-Forum?

|            | VERY LIKELY   | SOMEWHAT LIKELY | NOT LIKELY | TOTAL | WEIGHTED AVERAGE |      |
|------------|---------------|-----------------|------------|-------|------------------|------|
| (no label) | 94.97%<br>170 | 5.03%<br>9      | 0.00%      | 179   |                  | 1.05 |