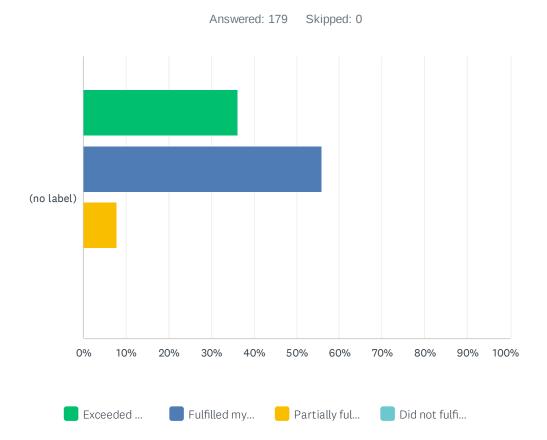

# Q2 Did the e-Forum meet your expectations?

|               | EXCEEDED MY EXPECTATIONS | FULFILLED MY EXPECTATIONS | PARTIALLY FULFILLED MY EXPECTATIONS | DID NOT FULFILL MY EXPECTATIONS | TOTAL | WEIGHTED<br>AVERAGE |
|---------------|--------------------------|---------------------------|-------------------------------------|---------------------------------|-------|---------------------|
| (no<br>label) | 36.31%<br>65             | 55.87%<br>100             | 7.82%<br>14                         | 0.00%                           | 179   | 1.72                |