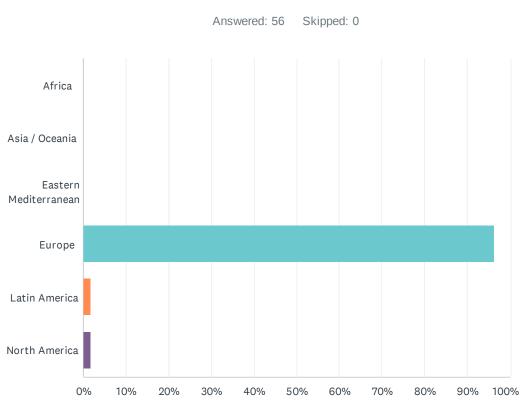

| ANSWER CHOICES        | RESPONSES |   |
|-----------------------|-----------|---|
| Africa                | 0.00%     | 0 |
| Asia / Oceania        | 0.00%     | 0 |
| Eastern Mediterranean | 0.00%     | 0 |
| Europe                | 96.43% 54 | 4 |
| Latin America         | 1.79%     | 1 |
| North America         | 1.79%     | 1 |
| TOTAL                 | 5         | 6 |

## Q8 In which region are you currently working?