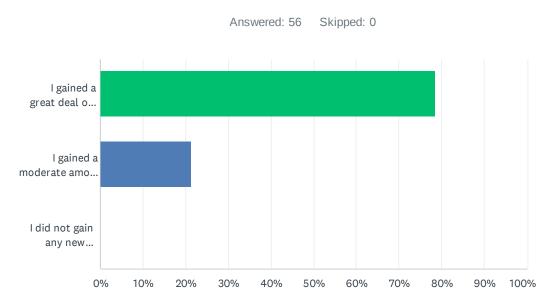

## Q3 Did you gain new knowledge on top of your previous knowledge?

| ANSWER CHOICES                              | RESPONSES |    |
|---------------------------------------------|-----------|----|
| I gained a great deal of new knowledge      | 78.57%    | 44 |
| I gained a moderate amount of new knowledge | 21.43%    | 12 |
| I did not gain any new knowledge            | 0.00%     | 0  |
| TOTAL                                       |           | 56 |