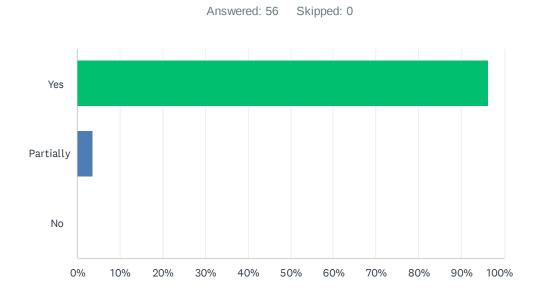

## Q6 Was the content of the educational activity in agreement with the advertisement?

| ANSWER CHOICES | RESPONSES |
|----------------|-----------|
| Yes            | 96.43% 54 |
| Partially      | 3.57% 2   |
| No             | 0.00% 0   |
| TOTAL          | 56        |