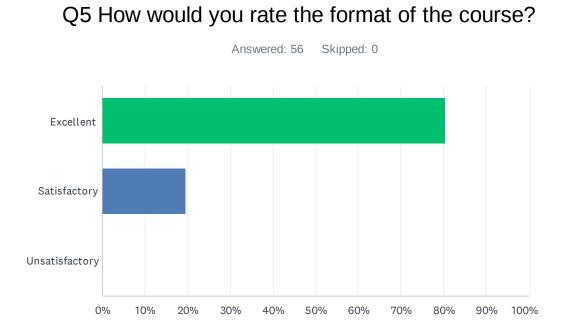

| ANSWER CHOICES | RESPONSES |
|----------------|-----------|
| Excellent      | 80.36% 45 |
| Satisfactory   | 19.64% 11 |
| Unsatisfactory | 0.00% 0   |
| TOTAL          | 56        |