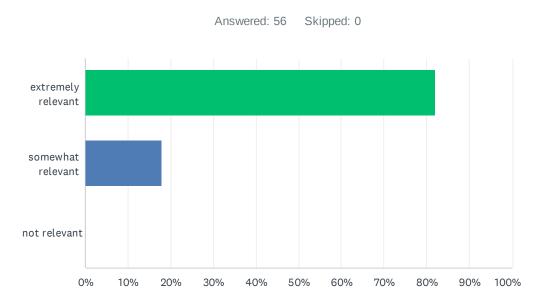

## Q2 How relevant was this course for your professional activities?

| ANSWER CHOICES     | RESPONSES |    |
|--------------------|-----------|----|
| extremely relevant | 82.14%    | 46 |
| somewhat relevant  | 17.86%    | 10 |
| not relevant       | 0.00%     | 0  |
| TOTAL              |           | 56 |