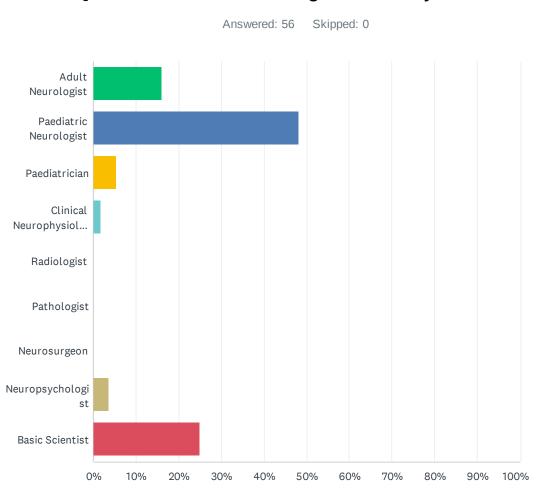

| ANSWER CHOICES             | RESPONSES |    |
|----------------------------|-----------|----|
| Adult Neurologist          | 16.07%    | 9  |
| Paediatric Neurologist     | 48.21%    | 27 |
| Paediatrician              | 5.36%     | 3  |
| Clinical Neurophysiologist | 1.79%     | 1  |
| Radiologist                | 0.00%     | 0  |
| Pathologist                | 0.00%     | 0  |
| Neurosurgeon               | 0.00%     | 0  |
| Neuropsychologist          | 3.57%     | 2  |
| Basic Scientist            | 25.00%    | 14 |
| TOTAL                      |           | 56 |