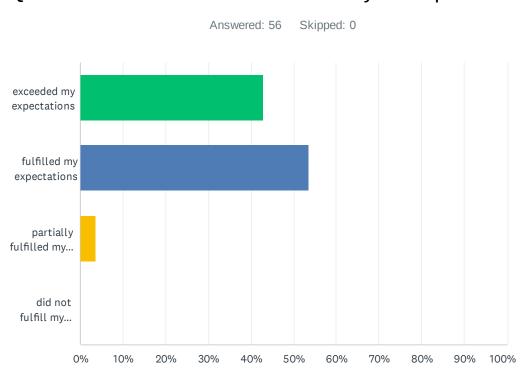

| ANSWER CHOICES                      | RESPONSES |    |
|-------------------------------------|-----------|----|
| exceeded my expectations            | 42.86%    | 24 |
| fulfilled my expectations           | 53.57%    | 30 |
| partially fulfilled my expectations | 3.57%     | 2  |
| did not fulfill my expectations     | 0.00%     | 0  |
| TOTAL                               |           | 56 |