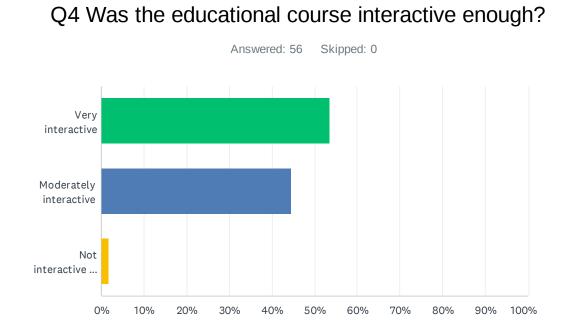

| ANSWER CHOICES         | RESPONSES |
|------------------------|-----------|
| Very interactive       | 53.57% 30 |
| Moderately interactive | 44.64% 25 |
| Not interactive at all | 1.79% 1   |
| TOTAL                  | 56        |