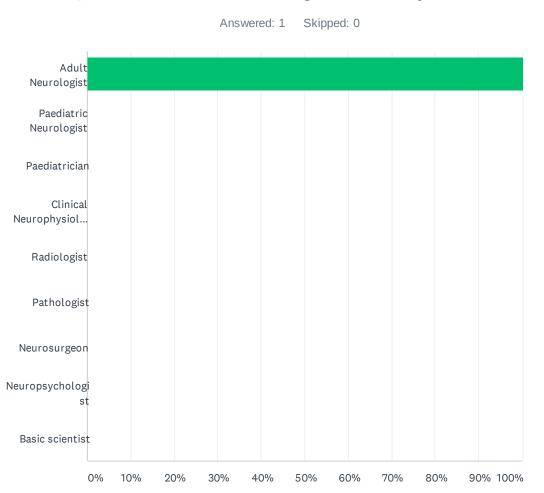

| # | IF PARTIALLY OR NO, PLEASE COMMENT | DATE |
|---|------------------------------------|------|
|   | There are no responses.            |      |

| ANSWER       | CHOICES                 | RESPONSES |      |   |
|--------------|-------------------------|-----------|------|---|
| Adult Neuro  | logist                  | 100.00%   |      | 1 |
| Paediatric   | leurologist             | 0.00%     |      | 0 |
| Paediatricia | n                       | 0.00%     |      | 0 |
| Clinical Ne  | rophysiologist          | 0.00%     |      | 0 |
| Radiologist  |                         | 0.00%     |      | 0 |
| Pathologist  |                         | 0.00%     |      | 0 |
| Neurosurge   | on                      | 0.00%     |      | 0 |
| Neuropsyc    | ologist                 | 0.00%     |      | 0 |
| Basic scier  | tist                    | 0.00%     |      | 0 |
| TOTAL        |                         |           |      | 1 |
|              |                         |           |      |   |
| #            | OTHER (PLEASE SPECIFY)  |           | DATE |   |
|              | There are no responses. |           |      |   |