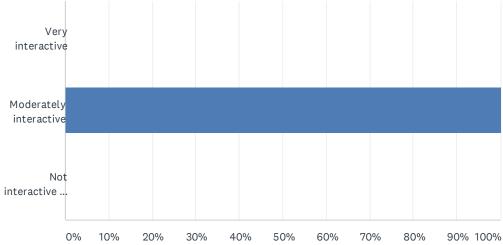

| ANSWER CHOICES         | RESPONSES |   |
|------------------------|-----------|---|
| Very interactive       | 0.00%     | 0 |
| Moderately interactive | 100.00%   | 1 |
| Not interactive at all | 0.00%     | 0 |
| TOTAL                  |           | 1 |