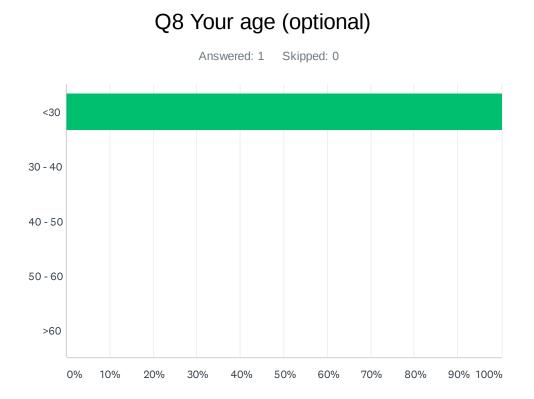

| ANSWER CHOICES | RESPONSES |   |
|----------------|-----------|---|
| <30            | 100.00%   | 1 |
| 30 - 40        | 0.00%     | 0 |
| 40 - 50        | 0.00%     | 0 |
| 50 - 60        | 0.00%     | 0 |
| >60            | 0.00%     | 0 |
| TOTAL          |           | 1 |