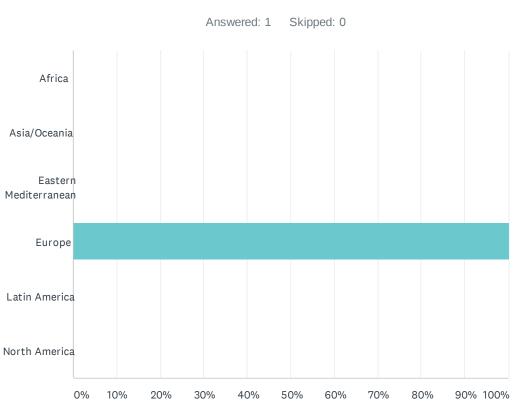

| Q9 In which region are you currently working? | Q9 In which | region a | are you | currently | working? |
|-----------------------------------------------|-------------|----------|---------|-----------|----------|
|-----------------------------------------------|-------------|----------|---------|-----------|----------|

| ANSWER CHOICES        | RESPONSES |   |
|-----------------------|-----------|---|
| Africa                | 0.00%     | 0 |
| Asia/Oceania          | 0.00%     | 0 |
| Eastern Mediterranean | 0.00%     | 0 |
| Europe                | 100.00%   | 1 |
| Latin America         | 0.00%     | 0 |
| North America         | 0.00%     | 0 |
| TOTAL                 |           | 1 |