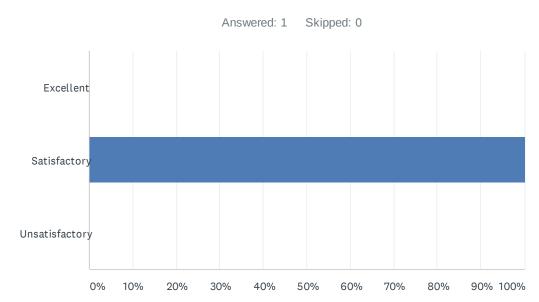

# Q5 How would you rate the format/location of the webinar (online platform, ease of use, quality of broadcase)?

| ANSWER CHOICES | RESPONSES |   |
|----------------|-----------|---|
| Excellent      | 0.00%     | 0 |
| Satisfactory   | 100.00%   | 1 |
| Unsatisfactory | 0.00%     | 0 |
| TOTAL          |           | 1 |
|                |           |   |