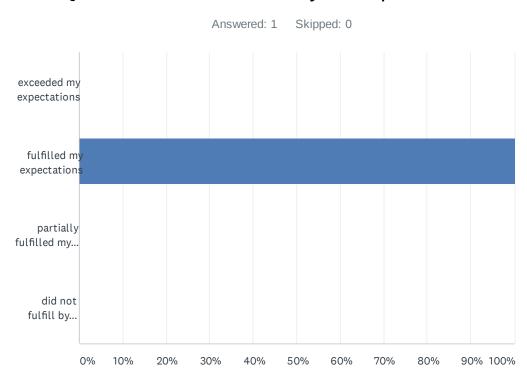

### Q1 Did this webinar meet your expectations?

| ANSWER CHOICES                      | RESPONSES |   |
|-------------------------------------|-----------|---|
| exceeded my expectations            | 0.00%     | 0 |
| fulfilled my expectations           | 100.00%   | 1 |
| partially fulfilled my expectations | 0.00%     | 0 |
| did not fulfill by expectations     | 0.00%     | 0 |
| TOTAL                               |           | 1 |