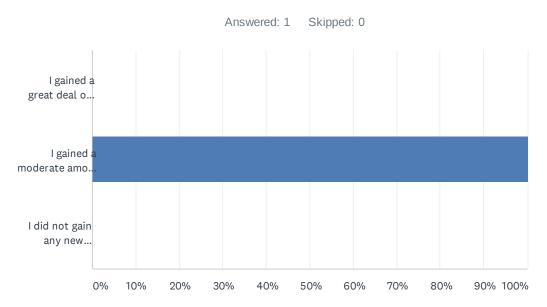

## Q3 Did you gain new knowledge on top of your previous knowledge?

| ANSWER CHOICES                              | RESPONSES |   |
|---------------------------------------------|-----------|---|
| I gained a great deal of new knowledge      | 0.00%     | 0 |
| I gained a moderate amount of new knowledge | 100.00%   | 1 |
| I did not gain any new knowledge            | 0.00%     | 0 |
| TOTAL                                       |           | 1 |