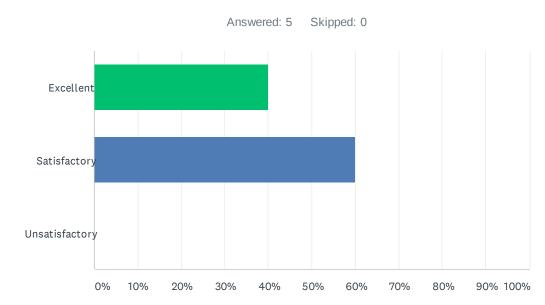

# Q5 How would you rate the format/location of the webinar (online platform, ease of use, quality of broadcase)?

| ANSWER CHOICES | RESPONSES |   |
|----------------|-----------|---|
| Excellent      | 40.00%    | 2 |
| Satisfactory   | 60.00%    | 3 |
| Unsatisfactory | 0.00%     | 0 |
| TOTAL          |           | 5 |