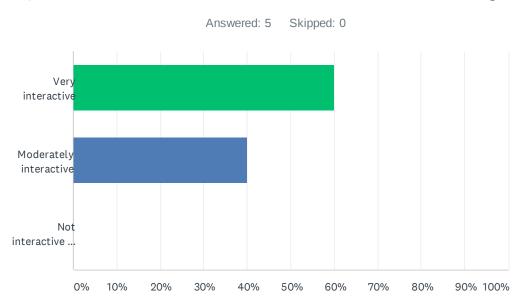

### Q4 Was the educational webinar interactive enough?

| ANSWER CHOICES         | RESPONSES |   |
|------------------------|-----------|---|
| Very interactive       | 60.00%    | 3 |
| Moderately interactive | 40.00%    | 2 |
| Not interactive at all | 0.00%     | 0 |
| TOTAL                  |           | 5 |