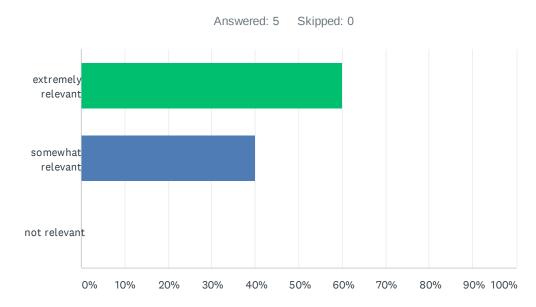

### Q2 How relevant was this webinar for your professional activities?

| ANSWER CHOICES     | RESPONSES |   |
|--------------------|-----------|---|
| extremely relevant | 60.00%    | 3 |
| somewhat relevant  | 40.00%    | 2 |
| not relevant       | 0.00%     | 0 |
| TOTAL              |           | 5 |