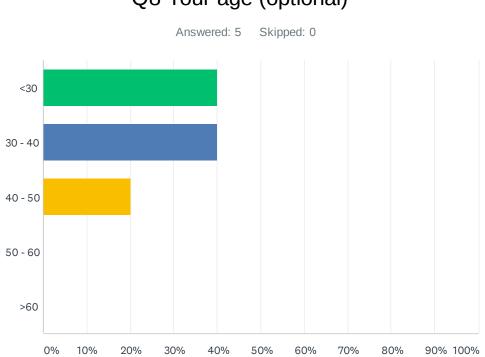

| ANSWER CHOICES | RESPONSES |   |
|----------------|-----------|---|
| <30            | 40.00%    | 2 |
| 30 - 40        | 40.00%    | 2 |
| 40 - 50        | 20.00%    | 1 |
| 50 - 60        | 0.00%     | 0 |
| >60            | 0.00%     | 0 |
| TOTAL          |           | 5 |

### Q8 Your age (optional)

|  | Q9 In which | region | are you | currently | working? |
|--|-------------|--------|---------|-----------|----------|
|--|-------------|--------|---------|-----------|----------|