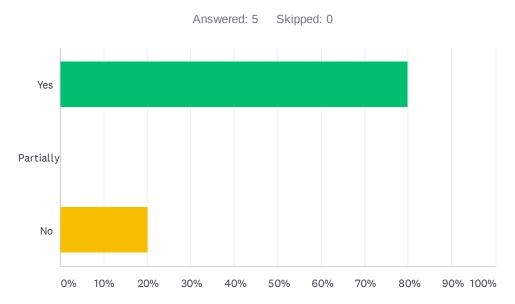

## Q6 Was the content of the educational webinar in agreement with the advertisement?

| ANSWER CHOICES | RESPONSES |   |
|----------------|-----------|---|
| Yes            | 80.00%    | 4 |
| Partially      | 0.00%     | 0 |
| No             | 20.00%    | 1 |
| TOTAL          |           | 5 |