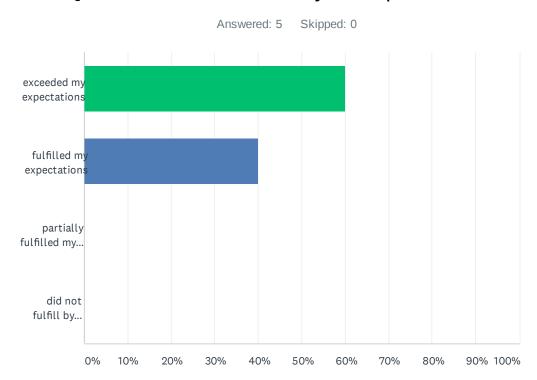

| ANSWER CHOICES                      | RESPONSES |   |
|-------------------------------------|-----------|---|
| exceeded my expectations            | 60.00%    | 3 |
| fulfilled my expectations           | 40.00%    | 2 |
| partially fulfilled my expectations | 0.00%     | 0 |
| did not fulfill by expectations     | 0.00%     | 0 |
| TOTAL                               |           | 5 |

### Q1 Did this webinar meet your expectations?