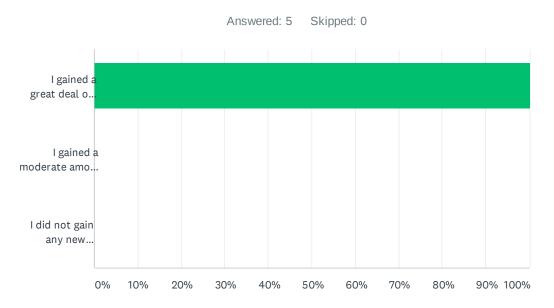

### Q3 Did you gain new knowledge on top of your previous knowledge?

| ANSWER CHOICES                              | RESPONSES |   |
|---------------------------------------------|-----------|---|
| I gained a great deal of new knowledge      | 100.00%   | 5 |
| I gained a moderate amount of new knowledge | 0.00%     | 0 |
| I did not gain any new knowledge            | 0.00%     | 0 |
| TOTAL                                       |           | 5 |