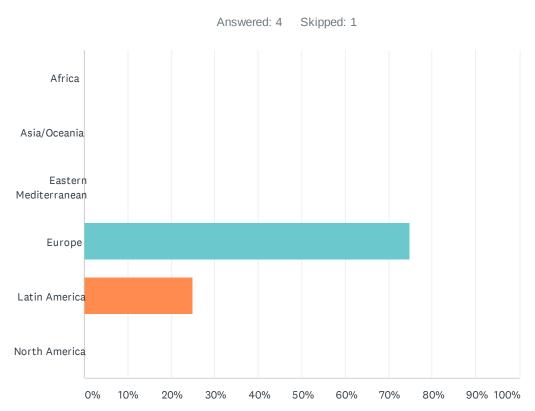

### Q8 Your age (optional)

|  | Q9 In which | region | are you | currently | working? |
|--|-------------|--------|---------|-----------|----------|
|--|-------------|--------|---------|-----------|----------|

| ANSWER CHOICES        | RESPONSES |   |
|-----------------------|-----------|---|
| Africa                | 0.00%     | 0 |
| Asia/Oceania          | 0.00%     | 0 |
| Eastern Mediterranean | 0.00%     | 0 |
| Europe                | 75.00%    | 3 |
| Latin America         | 25.00%    | 1 |
| North America         | 0.00%     | 0 |
| TOTAL                 |           | 4 |