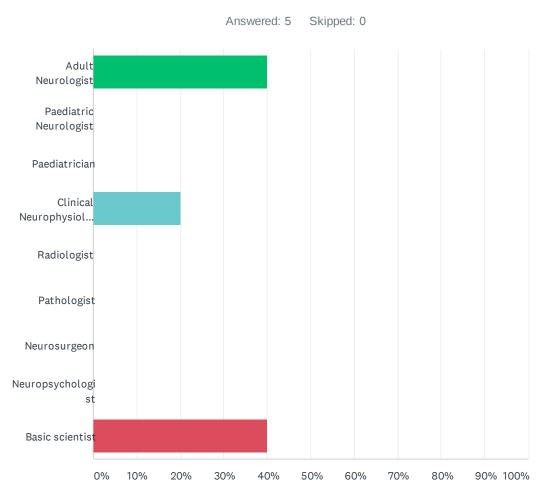

### Q7 Which of the following describes you best

| ANSWER C     | HOICES                 | RESPONSES |                    |   |
|--------------|------------------------|-----------|--------------------|---|
| Adult Neuro  | logist                 | 40.00%    |                    | 2 |
| Paediatric N | leurologist            | 0.00%     |                    | 0 |
| Paediatricia | n                      | 0.00%     |                    | 0 |
| Clinical Neu | rophysiologist         | 20.00%    |                    | 1 |
| Radiologist  |                        | 0.00%     |                    | 0 |
| Pathologist  |                        | 0.00%     |                    | 0 |
| Neurosurge   | on                     | 0.00%     |                    | 0 |
| Neuropsych   | ologist                | 0.00%     |                    | 0 |
| Basic scien  | tist                   | 40.00%    |                    | 2 |
| TOTAL        |                        |           |                    | 5 |
|              |                        |           |                    |   |
| #            | OTHER (PLEASE SPECIFY) |           | DATE               |   |
| 1            | Medical student        |           | 6/24/2020 12:13 PM |   |