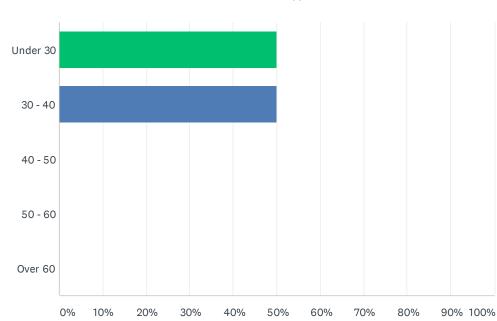

## Q8 Your age (optional)

Answered: 4 Skipped: 0

| ANSWER CHOICES | RESPONSES |   |
|----------------|-----------|---|
| Under 30       | 50.00%    | 2 |
| 30 - 40        | 50.00%    | 2 |
| 40 - 50        | 0.00%     | 0 |
| 50 - 60        | 0.00%     | 0 |
| Over 60        | 0.00%     | 0 |
| TOTAL          |           | 4 |