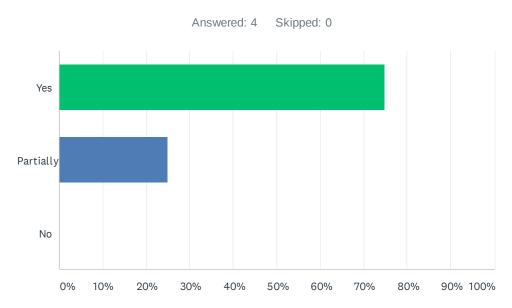

# Q6 Was the content of the educational activity in agreement with the advertisement?

| ANSWER CHOICES | RESPONSES |   |
|----------------|-----------|---|
| Yes            | 75.00%    | 3 |
| Partially      | 25.00%    | 1 |
| No             | 0.00%     | 0 |
| TOTAL          |           | 4 |

| # | IF PARTIALLY OR NO, PLEASE COMMENT | DATE |
|---|------------------------------------|------|
|   | There are no responses.            |      |