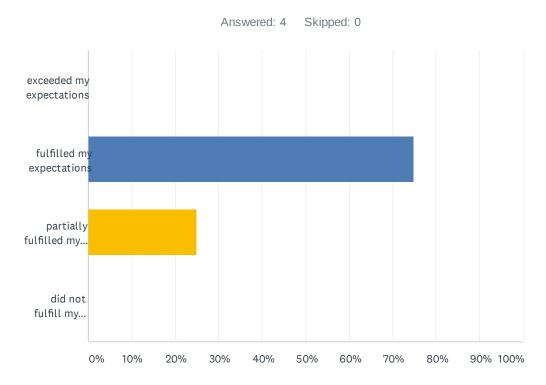

#### Q1 Did this educational course meet your expectations?

| ANSWER CHOICES                      | RESPONSES |   |
|-------------------------------------|-----------|---|
| exceeded my expectations            | 0.00%     | 0 |
| fulfilled my expectations           | 75.00%    | 3 |
| partially fulfilled my expectations | 25.00%    | 1 |
| did not fulfill my expectations     | 0.00%     | 0 |
| TOTAL                               |           | 4 |