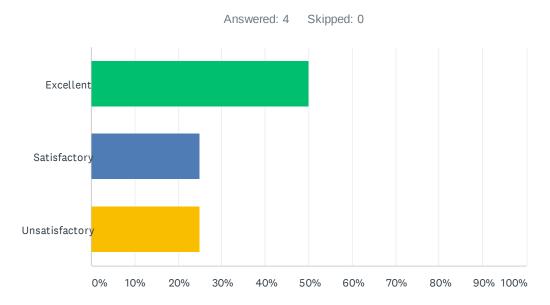

## Q5 How would you rate the format/location of the course?

| ANSWER CHOICES | RESPONSES |   |
|----------------|-----------|---|
| Excellent      | 50.00%    | 2 |
| Satisfactory   | 25.00%    | 1 |
| Unsatisfactory | 25.00%    | 1 |
| TOTAL          |           | 4 |
|                |           |   |

| # | IF UNSATISFACTORY, PLEASE COMMENT               | DATE               |
|---|-------------------------------------------------|--------------------|
| 1 | 240p via zoom streamed on YT SERIOUSLY, GUYS??? | 9/27/2020 12:00 PM |