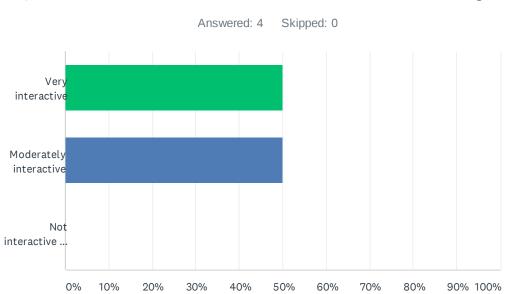

# Q4 Was the educational course interactive enough?

| ANSWER CHOICES         | RESPONSES |   |
|------------------------|-----------|---|
| Very interactive       | 50.00%    | 2 |
| Moderately interactive | 50.00%    | 2 |
| Not interactive at all | 0.00%     | 0 |
| TOTAL                  |           | 4 |