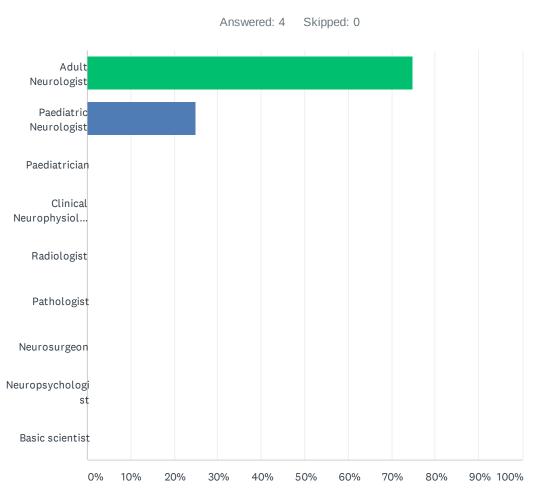

#### Q7 Which of the following describes you best

| ANSWER       | CHOICES                 | RESPONSES |      |   |
|--------------|-------------------------|-----------|------|---|
| Adult Neuro  | logist                  | 75.00%    |      | 3 |
| Paediatric   | leurologist             | 25.00%    |      | 1 |
| Paediatricia | n                       | 0.00%     |      | 0 |
| Clinical Ne  | rophysiologist          | 0.00%     |      | 0 |
| Radiologist  |                         | 0.00%     |      | 0 |
| Pathologist  |                         | 0.00%     |      | 0 |
| Neurosurge   | on                      | 0.00%     |      | 0 |
| Neuropsyc    | ologist                 | 0.00%     |      | 0 |
| Basic scier  | tist                    | 0.00%     |      | 0 |
| TOTAL        |                         |           |      | 4 |
|              |                         |           |      |   |
| #            | OTHER (PLEASE SPECIFY)  |           | DATE |   |
|              | There are no responses. |           |      |   |