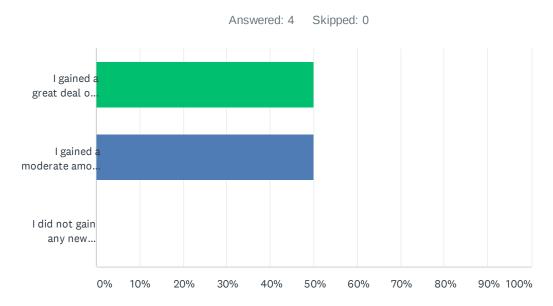

#### Q3 Did you gain new knowledge on top of your previous knowledge?

| ANSWER CHOICES RESPONSES                    |        |   |
|---------------------------------------------|--------|---|
| I gained a great deal of new knowledge      | 50.00% | 2 |
| I gained a moderate amount of new knowledge | 50.00% | 2 |
| I did not gain any new knowledge            | 0.00%  | 0 |
| TOTAL                                       |        | 4 |