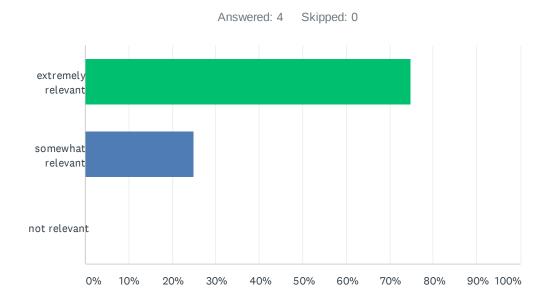

## Q2 How relevant was this course for your professional activities?

| ANSWER CHOICES     | RESPONSES |   |
|--------------------|-----------|---|
| extremely relevant | 75.00%    | 3 |
| somewhat relevant  | 25.00%    | 1 |
| not relevant       | 0.00%     | 0 |
| TOTAL              |           | 4 |