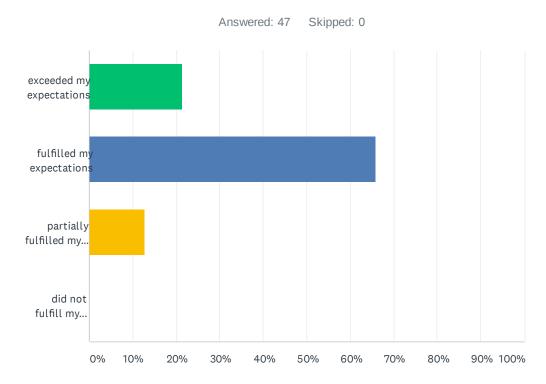

### Q1 Did this educational course meet your expectations?

| ANSWER CHOICES                      | RESPONSES |    |
|-------------------------------------|-----------|----|
| exceeded my expectations            | 21.28%    | 10 |
| fulfilled my expectations           | 65.96%    | 31 |
| partially fulfilled my expectations | 12.77%    | 6  |
| did not fulfill my expectations     | 0.00%     | 0  |
| TOTAL                               |           | 47 |