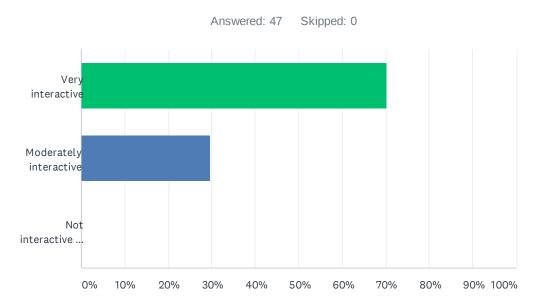

### Q4 Was the educational course interactive enough?

| ANSWER CHOICES         | RESPONSES |    |
|------------------------|-----------|----|
| Very interactive       | 70.21%    | 33 |
| Moderately interactive | 29.79%    | 14 |
| Not interactive at all | 0.00%     | 0  |
| TOTAL                  |           | 47 |