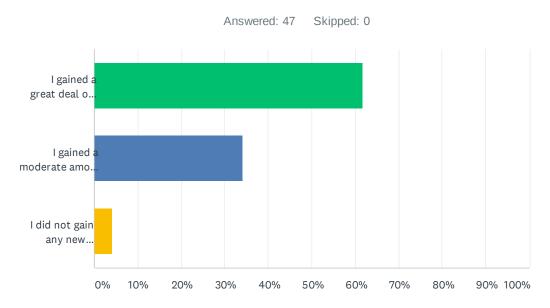

## Q3 Did you gain new knowledge on top of your previous knowledge?

| ANSWER CHOICES                              | RESPONSES |    |
|---------------------------------------------|-----------|----|
| I gained a great deal of new knowledge      | 61.70%    | 29 |
| I gained a moderate amount of new knowledge | 34.04%    | 16 |
| I did not gain any new knowledge            | 4.26%     | 2  |
| TOTAL                                       |           | 47 |