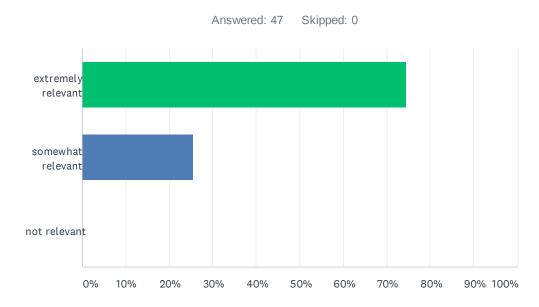

## Q2 How relevant was this course for your professional activities?

| ANSWER CHOICES     | RESPONSES |    |
|--------------------|-----------|----|
| extremely relevant | 74.47%    | 35 |
| somewhat relevant  | 25.53%    | 12 |
| not relevant       | 0.00%     | 0  |
| TOTAL              |           | 47 |