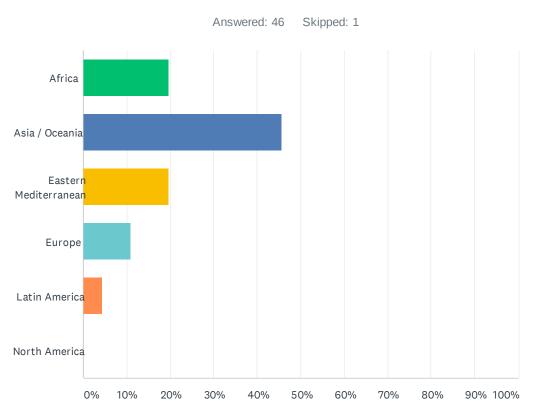

### 9/10

| ANSWER CHOICES        | RESPONSES |
|-----------------------|-----------|
| Africa                | 19.57% 9  |
| Asia / Oceania        | 45.65% 21 |
| Eastern Mediterranean | 19.57% 9  |
| Europe                | 10.87% 5  |
| Latin America         | 4.35% 2   |
| North America         | 0.00% 0   |
| TOTAL                 | 46        |

### Q9 In which region are you currently working?