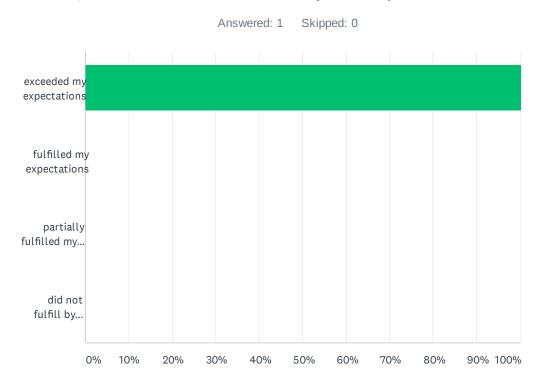

### Q1 Did this webinar meet your expectations?

| ANSWER CHOICES                      | RESPONSES |   |
|-------------------------------------|-----------|---|
| exceeded my expectations            | 100.00%   | 1 |
| fulfilled my expectations           | 0.00%     | 0 |
| partially fulfilled my expectations | 0.00%     | 0 |
| did not fulfill by expectations     | 0.00%     | 0 |
| TOTAL                               |           | 1 |