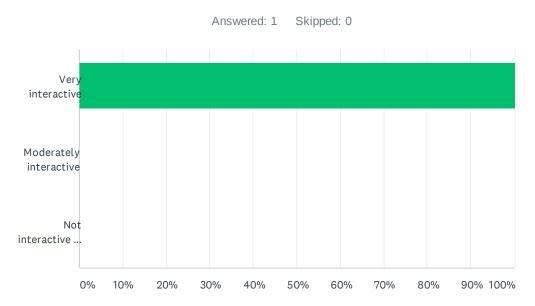

### Q4 Was the educational webinar interactive enough?

| ANSWER CHOICES         | RESPONSES |   |
|------------------------|-----------|---|
| Very interactive       | 100.00%   | 1 |
| Moderately interactive | 0.00%     | 0 |
| Not interactive at all | 0.00%     | 0 |
| TOTAL                  |           | 1 |