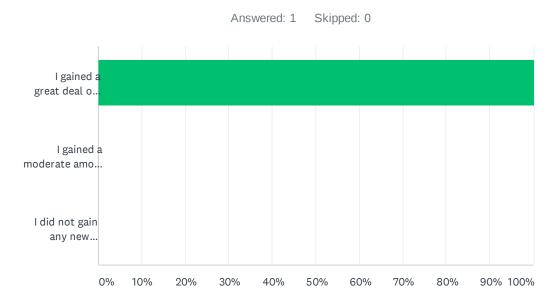

### Q3 Did you gain new knowledge on top of your previous knowledge?

| ANSWER CHOICES                              | RESPONSES |   |
|---------------------------------------------|-----------|---|
| I gained a great deal of new knowledge      | 100.00%   | 1 |
| I gained a moderate amount of new knowledge | 0.00%     | 0 |
| I did not gain any new knowledge            | 0.00%     | 0 |
| TOTAL                                       |           | 1 |