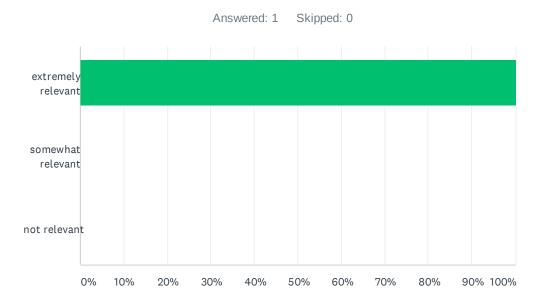

### Q2 How relevant was this webinar for your professional activities?

| ANSWER CHOICES     | RESPONSES |   |
|--------------------|-----------|---|
| extremely relevant | 100.00%   | 1 |
| somewhat relevant  | 0.00%     | 0 |
| not relevant       | 0.00%     | 0 |
| TOTAL              |           | 1 |