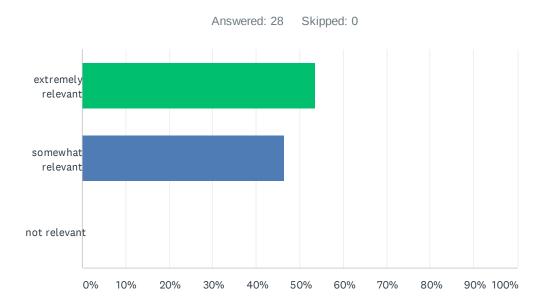

### Q2 How relevant was this course for your professional activities?

| ANSWER CHOICES     | RESPONSES |    |
|--------------------|-----------|----|
| extremely relevant | 53.57%    | 15 |
| somewhat relevant  | 46.43%    | 13 |
| not relevant       | 0.00%     | 0  |
| TOTAL              |           | 28 |