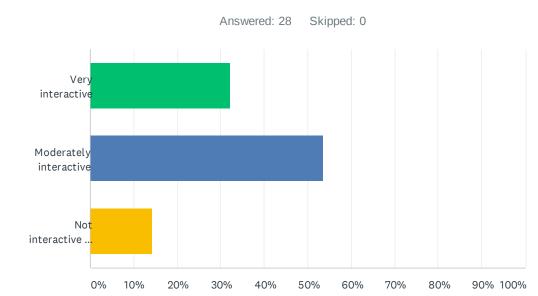

#### Q4 Was the educational course interactive enough?

| ANSWER CHOICES         | RESPONSES |    |
|------------------------|-----------|----|
| Very interactive       | 32.14%    | 9  |
| Moderately interactive | 53.57%    | 15 |
| Not interactive at all | 14.29%    | 4  |
| TOTAL                  |           | 28 |