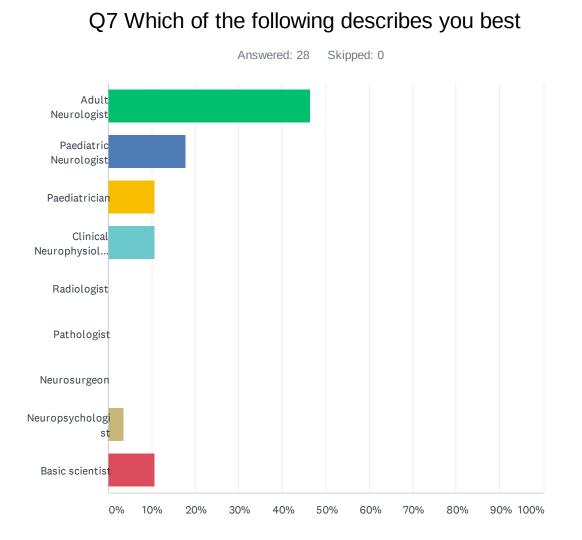

| # | IF PARTIALLY OR NO, PLEASE COMMENT | DATE              |
|---|------------------------------------|-------------------|
| 1 | TEST, TEST, TEST                   | 9/24/2021 2:04 PM |

| ANSWER CHOICES             | RESPONSES |    |
|----------------------------|-----------|----|
| Adult Neurologist          | 46.43%    | 13 |
| Paediatric Neurologist     | 17.86%    | 5  |
| Paediatrician              | 10.71%    | 3  |
| Clinical Neurophysiologist | 10.71%    | 3  |
| Radiologist                | 0.00%     | 0  |
| Pathologist                | 0.00%     | 0  |
| Neurosurgeon               | 0.00%     | 0  |
| Neuropsychologist          | 3.57%     | 1  |
| Basic scientist            | 10.71%    | 3  |
| TOTAL                      |           | 28 |
|                            |           |    |