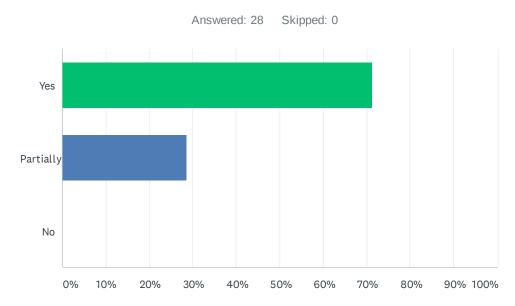

# Q6 Was the content of the educational activity in agreement with the advertisement?

| ANSWER CHOICES | RESPONSES |    |
|----------------|-----------|----|
| Yes            | 71.43%    | 20 |
| Partially      | 28.57%    | 8  |
| No             | 0.00%     | 0  |
| TOTAL          |           | 28 |