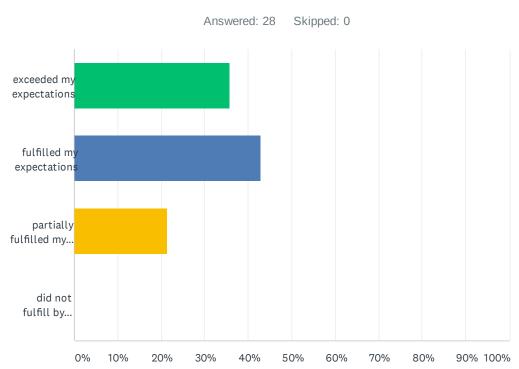

#### Q1 Did this educational course meet your expectations?

| ANSWER CHOICES                      | RESPONSES |    |
|-------------------------------------|-----------|----|
|                                     |           | 10 |
| exceeded my expectations            | 35.71%    | 10 |
| fulfilled my expectations           | 42.86%    | 12 |
| partially fulfilled my expectations | 21.43%    | 6  |
| did not fulfill by expectations     | 0.00%     | 0  |
| TOTAL                               |           | 28 |