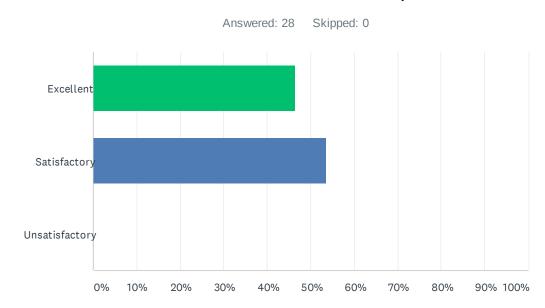

# Q5 How would you rate the format/location of the course (online platform /venue + accommodation)?

| ANSWER CHOICES | RESPONSES |    |
|----------------|-----------|----|
| Excellent      | 46.43%    | 13 |
| Satisfactory   | 53.57%    | 15 |
| Unsatisfactory | 0.00%     | 0  |
| TOTAL          |           | 28 |