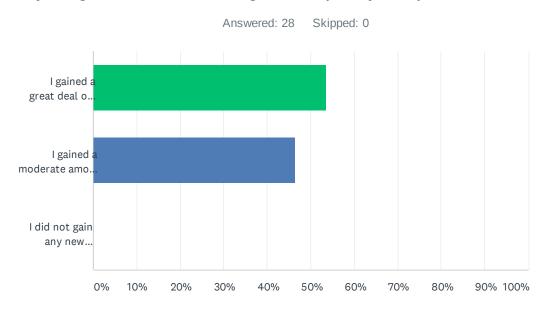

### Q3 Did you gain new knowledge on top of your previous knowledge?

| ANSWER CHOICES                              | RESPONSES |    |
|---------------------------------------------|-----------|----|
| I gained a great deal of new knowledge      | 53.57%    | 15 |
| I gained a moderate amount of new knowledge | 46.43%    | 13 |
| I did not gain any new knowledge            | 0.00%     | 0  |
| TOTAL                                       |           | 28 |