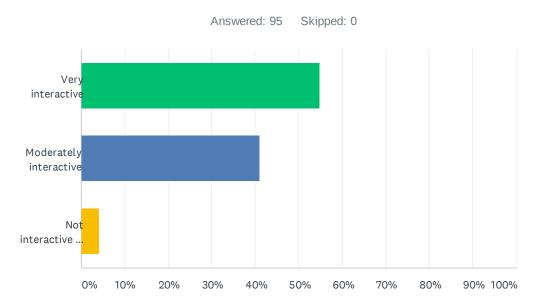

### Q4 Was the educational course interactive enough?

| ANSWER CHOICES         | RESPONSES |    |
|------------------------|-----------|----|
| Very interactive       | 54.74%    | 52 |
| Moderately interactive | 41.05%    | 39 |
| Not interactive at all | 4.21%     | 4  |
| TOTAL                  |           | 95 |