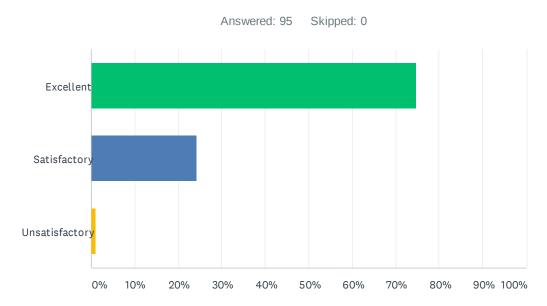

# Q5 How would you rate the format/location of the course?

| ANSWER CHOICES | RESPONSES |    |
|----------------|-----------|----|
| Excellent      | 74.74%    | 71 |
| Satisfactory   | 24.21%    | 23 |
| Unsatisfactory | 1.05%     | 1  |
| TOTAL          |           | 95 |