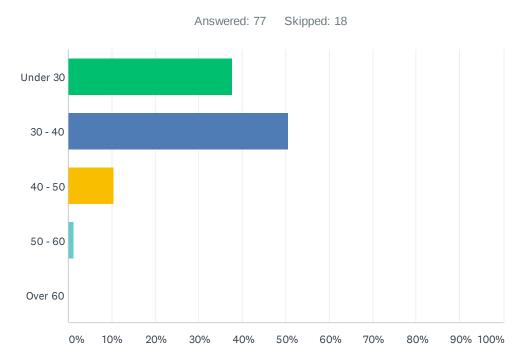

# Q8 Your age (optional)

| ANSWER CHOICES | RESPONSES |    |
|----------------|-----------|----|
| Under 30       | 37.66%    | 29 |
| 30 - 40        | 50.65%    | 39 |
| 40 - 50        | 10.39%    | 8  |
| 50 - 60        | 1.30%     | 1  |
| Over 60        | 0.00%     | 0  |
| TOTAL          |           | 77 |