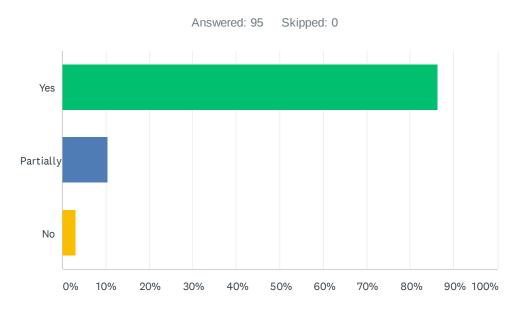

# Q6 Was the content of the educational activity in agreement with the advertisement?

| ANSWER CHOICES | RESPONSES |    |
|----------------|-----------|----|
| Yes            | 86.32%    | 82 |
| Partially      | 10.53%    | 10 |
| No             | 3.16%     | 3  |
| TOTAL          |           | 95 |