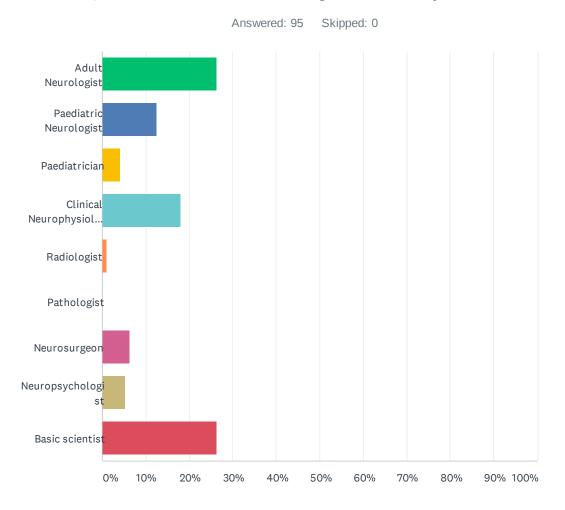

### Q7 Which of the following describes you best

| ANSWER CHOICES             | RESPONSES |    |
|----------------------------|-----------|----|
| Adult Neurologist          | 26.32%    | 25 |
| Paediatric Neurologist     | 12.63%    | 12 |
| Paediatrician              | 4.21%     | 4  |
| Clinical Neurophysiologist | 17.89%    | 17 |
| Radiologist                | 1.05%     | 1  |
| Pathologist                | 0.00%     | 0  |
| Neurosurgeon               | 6.32%     | 6  |
| Neuropsychologist          | 5.26%     | 5  |
| Basic scientist            | 26.32%    | 25 |
| TOTAL                      |           | 95 |