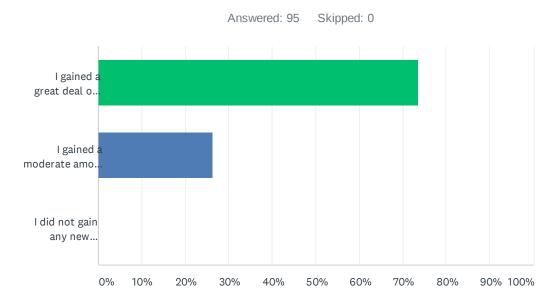

### Q3 Did you gain new knowledge on top of your previous knowledge?

| ANSWER CHOICES                              | RESPONSES |    |
|---------------------------------------------|-----------|----|
| I gained a great deal of new knowledge      | 73.68%    | 70 |
| I gained a moderate amount of new knowledge | 26.32%    | 25 |
| I did not gain any new knowledge            | 0.00%     | 0  |
| TOTAL                                       |           | 95 |