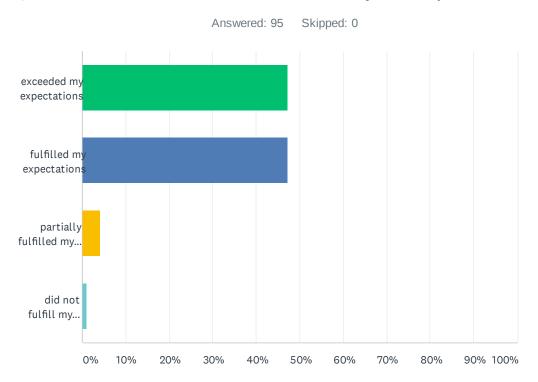

### Q1 Did this educational course meet your expectations?

| ANSWER CHOICES                      | RESPONSES |    |
|-------------------------------------|-----------|----|
| exceeded my expectations            | 47.37%    | 45 |
| fulfilled my expectations           | 47.37%    | 45 |
| partially fulfilled my expectations | 4.21%     | 4  |
| did not fulfill my expectations     | 1.05%     | 1  |
| TOTAL                               |           | 95 |