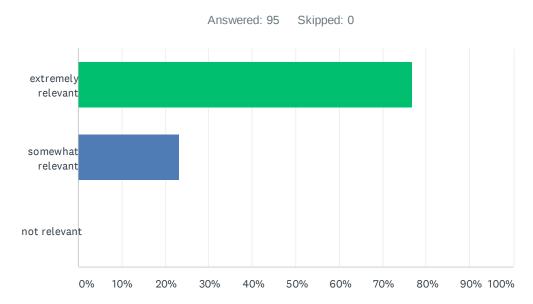

### Q2 How relevant was this course for your professional activities?

| ANSWER CHOICES     | RESPONSES |    |
|--------------------|-----------|----|
| extremely relevant | 76.84%    | 73 |
| somewhat relevant  | 23.16%    | 22 |
| not relevant       | 0.00%     | 0  |
| TOTAL              |           | 95 |