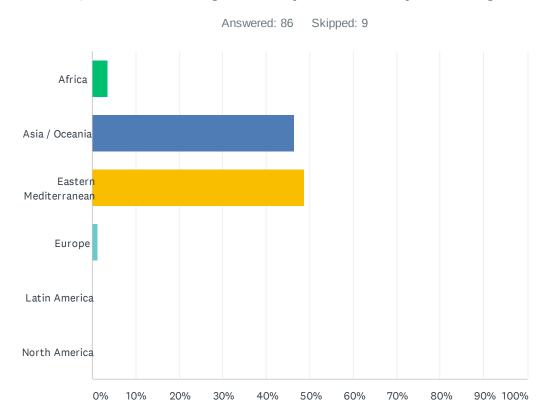

# Q9 In which region are you currently working?

| ANSWER CHOICES        | RESPONSES |    |
|-----------------------|-----------|----|
| Africa                | 3.49%     | 3  |
| Asia / Oceania        | 46.51%    | 40 |
| Eastern Mediterranean | 48.84%    | 42 |
| Europe                | 1.16%     | 1  |
| Latin America         | 0.00%     | 0  |
| North America         | 0.00%     | 0  |
| TOTAL                 |           | 86 |