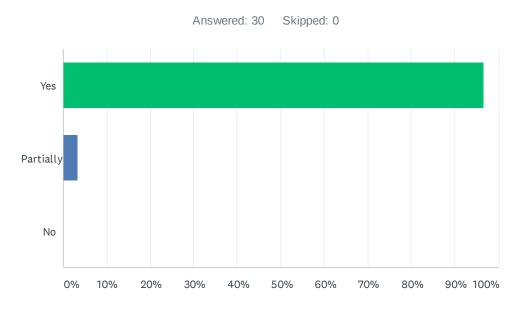

## Q6 Was the content of the educational activity in agreement with the advertisement?

| ANSWER CHOICES | RESPONSES |    |
|----------------|-----------|----|
| Yes            | 96.67%    | 29 |
| Partially      | 3.33%     | 1  |
| No             | 0.00%     | 0  |
| TOTAL          |           | 30 |