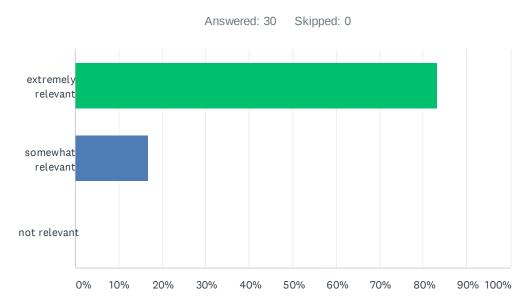

### Q2 How relevant was this course for your professional activities?

| ANSWER CHOICES     | RESPONSES |    |
|--------------------|-----------|----|
| extremely relevant | 83.33%    | 25 |
| somewhat relevant  | 16.67%    | 5  |
| not relevant       | 0.00%     | 0  |
| TOTAL              |           | 30 |