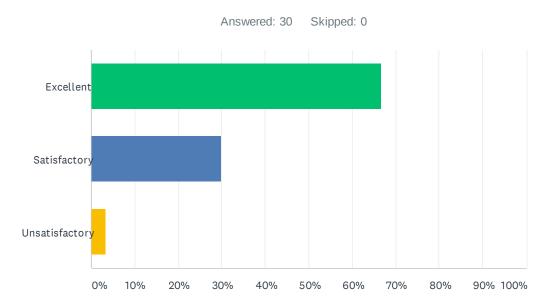

# Q5 How would you rate the format/location of the course (online platform /venue + accommodation)?

| ANSWER CHOICES | RESPONSES |    |
|----------------|-----------|----|
| Excellent      | 66.67%    | 20 |
| Satisfactory   | 30.00%    | 9  |
| Unsatisfactory | 3.33%     | 1  |
| TOTAL          |           | 30 |