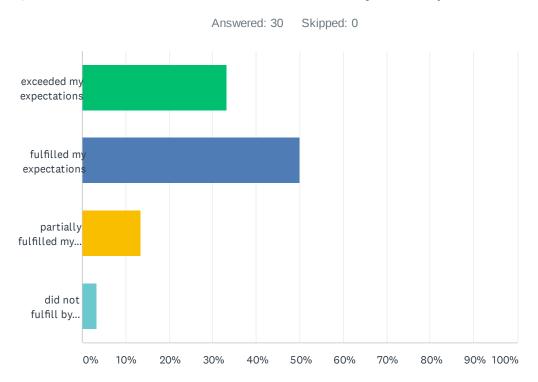

### Q1 Did this educational course meet your expectations?

| ANSWER CHOICES                      | RESPONSES |    |
|-------------------------------------|-----------|----|
| exceeded my expectations            | 33.33%    | 10 |
| fulfilled my expectations           | 50.00%    | 15 |
| partially fulfilled my expectations | 13.33%    | 4  |
| did not fulfill by expectations     | 3.33%     | 1  |
| TOTAL                               |           | 30 |