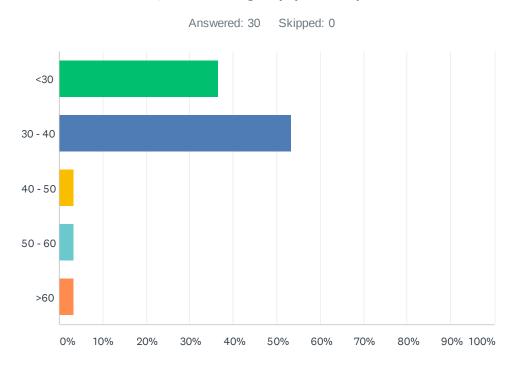

### Q8 Your age (optional)

| ANSWER CHOICES | RESPONSES |    |
|----------------|-----------|----|
| <30            | 36.67%    | 11 |
| 30 - 40        | 53.33%    | 16 |
| 40 - 50        | 3.33%     | 1  |
| 50 - 60        | 3.33%     | 1  |
| >60            | 3.33%     | 1  |
| TOTAL          |           | 30 |