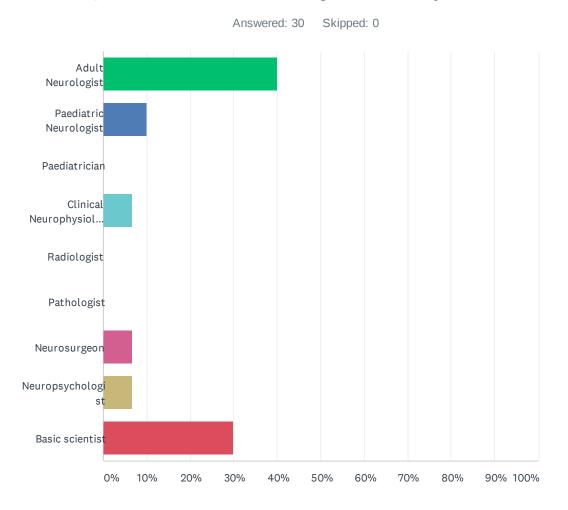

### Q7 Which of the following describes you best

| ANSWER CHOICES             | RESPONSES |    |
|----------------------------|-----------|----|
| Adult Neurologist          | 40.00%    | 12 |
| Paediatric Neurologist     | 10.00%    | 3  |
| Paediatrician              | 0.00%     | 0  |
| Clinical Neurophysiologist | 6.67%     | 2  |
| Radiologist                | 0.00%     | 0  |
| Pathologist                | 0.00%     | 0  |
| Neurosurgeon               | 6.67%     | 2  |
| Neuropsychologist          | 6.67%     | 2  |
| Basic scientist            | 30.00%    | 9  |
| TOTAL                      |           | 30 |