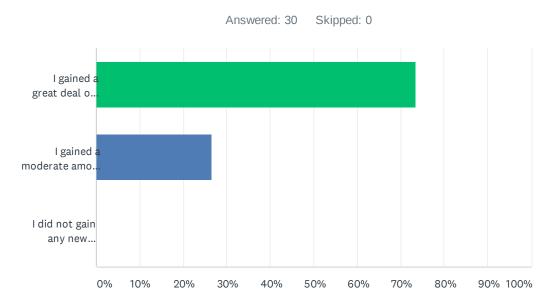

### Q3 Did you gain new knowledge on top of your previous knowledge?

| ANSWER CHOICES                              | RESPONSES |    |
|---------------------------------------------|-----------|----|
| I gained a great deal of new knowledge      | 73.33%    | 22 |
| I gained a moderate amount of new knowledge | 26.67%    | 8  |
| I did not gain any new knowledge            | 0.00%     | 0  |
| TOTAL                                       |           | 30 |