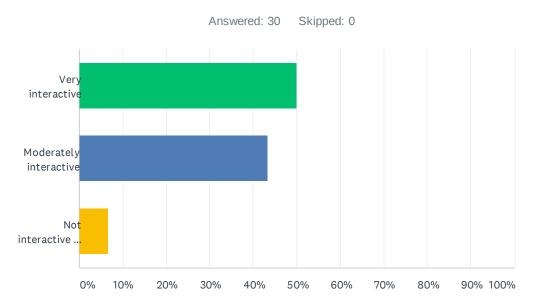

### Q4 Was the educational course interactive enough?

| ANSWER CHOICES         | RESPONSES |    |
|------------------------|-----------|----|
| Very interactive       | 50.00%    | 15 |
| Moderately interactive | 43.33%    | 13 |
| Not interactive at all | 6.67%     | 2  |
| TOTAL                  |           | 30 |