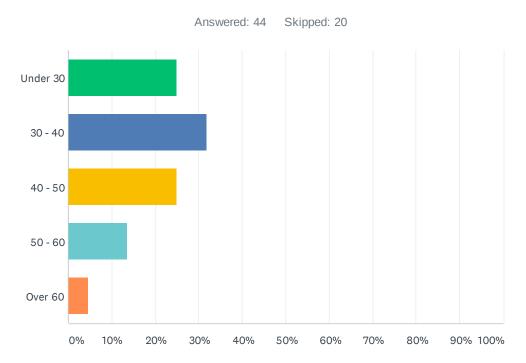

# Q8 Your age (optional)

| ANSWER CHOICES | RESPONSES |    |
|----------------|-----------|----|
| Under 30       | 25.00%    | 11 |
| 30 - 40        | 31.82%    | 14 |
| 40 - 50        | 25.00%    | 11 |
| 50 - 60        | 13.64%    | 6  |
| Over 60        | 4.55%     | 2  |
| TOTAL          |           | 44 |