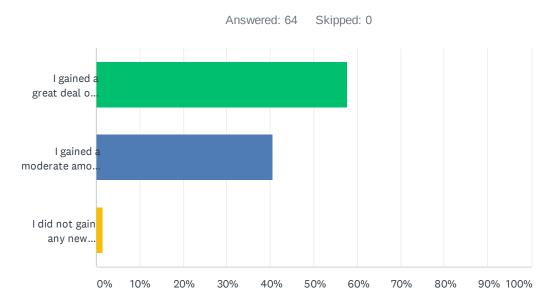

# Q3 Did you gain new knowledge on top of your previous knowledge?

| ANSWER CHOICES                              | RESPONSES |    |
|---------------------------------------------|-----------|----|
| I gained a great deal of new knowledge      | 57.81%    | 37 |
| I gained a moderate amount of new knowledge | 40.63%    | 26 |
| I did not gain any new knowledge            | 1.56%     | 1  |
| TOTAL                                       |           | 64 |