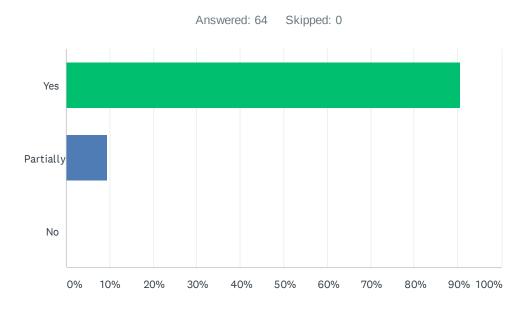

# Q6 Was the content of the educational activity in agreement with the advertisement?

| ANSWER CHOICES | RESPONSES |    |
|----------------|-----------|----|
| Yes            | 90.63%    | 58 |
| Partially      | 9.38%     | 6  |
| No             | 0.00%     | 0  |
| TOTAL          |           | 64 |