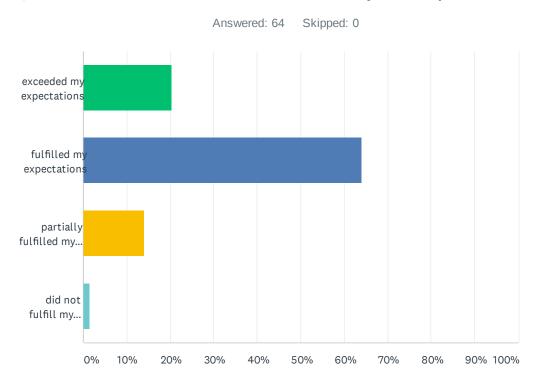

# Q1 Did this educational course meet your expectations?

| ANSWER CHOICES                      | RESPONSES |    |
|-------------------------------------|-----------|----|
| exceeded my expectations            | 20.31%    | 13 |
| fulfilled my expectations           | 64.06%    | 41 |
| partially fulfilled my expectations | 14.06%    | 9  |
| did not fulfill my expectations     | 1.56%     | 1  |
| TOTAL                               |           | 64 |