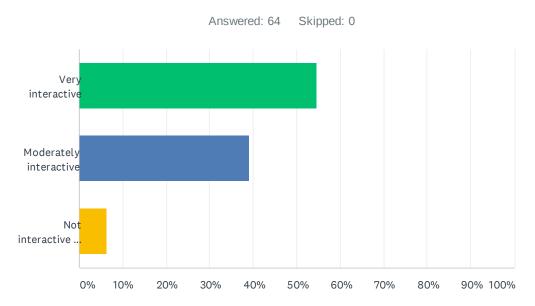

# Q4 Was the educational course interactive enough?

| ANSWER CHOICES         | RESPONSES |    |
|------------------------|-----------|----|
| Very interactive       | 54.69%    | 35 |
| Moderately interactive | 39.06%    | 25 |
| Not interactive at all | 6.25%     | 4  |
| TOTAL                  |           | 64 |