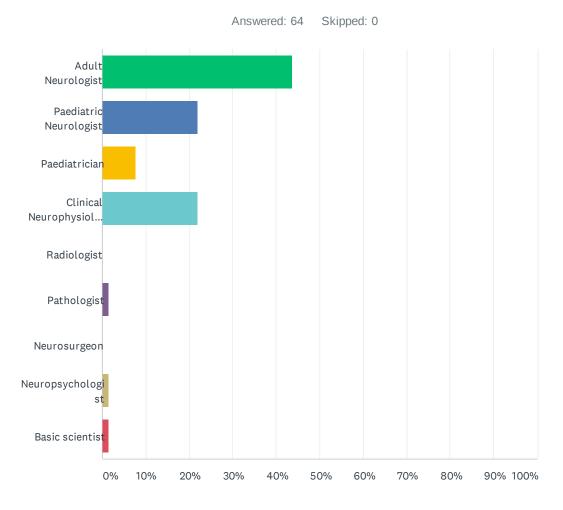

# Q7 Which of the following describes you best

| ANSWER CHOICES             | RESPONSES |    |
|----------------------------|-----------|----|
| Adult Neurologist          | 43.75%    | 28 |
| Paediatric Neurologist     | 21.88%    | 14 |
| Paediatrician              | 7.81%     | 5  |
| Clinical Neurophysiologist | 21.88%    | 14 |
| Radiologist                | 0.00%     | 0  |
| Pathologist                | 1.56%     | 1  |
| Neurosurgeon               | 0.00%     | 0  |
| Neuropsychologist          | 1.56%     | 1  |
| Basic scientist            | 1.56%     | 1  |
| TOTAL                      |           | 64 |