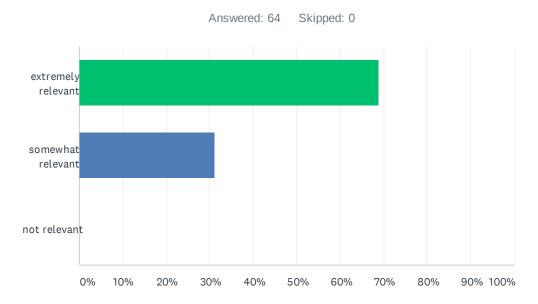

# Q2 How relevant was this course for your professional activities?

| ANSWER CHOICES     | RESPONSES |    |
|--------------------|-----------|----|
| extremely relevant | 68.75%    | 44 |
| somewhat relevant  | 31.25%    | 20 |
| not relevant       | 0.00%     | 0  |
| TOTAL              |           | 64 |