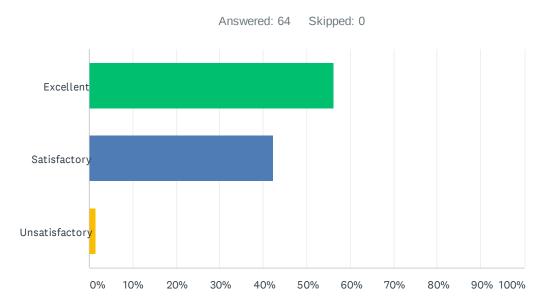

# Q5 How would you rate the format/location of the course?

| ANSWER CHOICES | RESPONSES |    |
|----------------|-----------|----|
| Excellent      | 56.25%    | 36 |
| Satisfactory   | 42.19%    | 27 |
| Unsatisfactory | 1.56%     | 1  |
| TOTAL          |           | 64 |