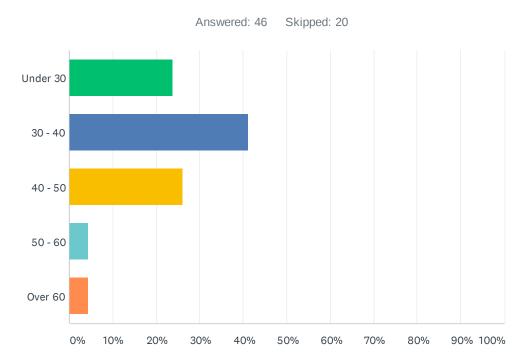

## Q8 Your age (optional)

| ANSWER CHOICES | RESPONSES |    |
|----------------|-----------|----|
| Under 30       | 23.91%    | 11 |
| 30 - 40        | 41.30%    | 19 |
| 40 - 50        | 26.09%    | 12 |
| 50 - 60        | 4.35%     | 2  |
| Over 60        | 4.35%     | 2  |
| TOTAL          |           | 46 |