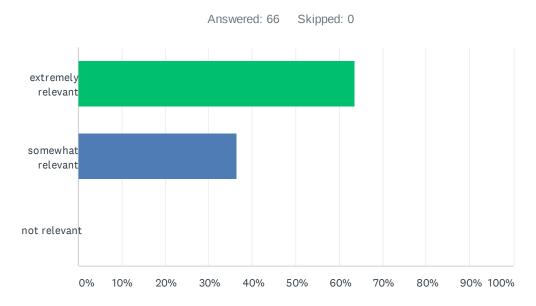

## Q2 How relevant was this course for your professional activities?

| ANSWER CHOICES     | RESPONSES |    |
|--------------------|-----------|----|
| extremely relevant | 63.64%    | 42 |
| somewhat relevant  | 36.36%    | 24 |
| not relevant       | 0.00%     | 0  |
| TOTAL              |           | 66 |