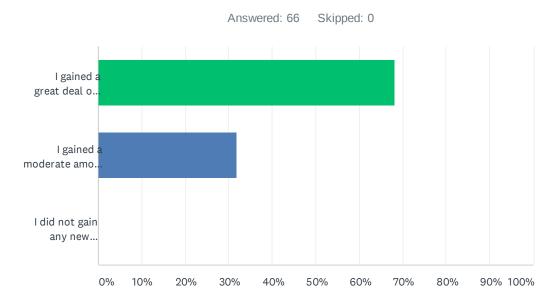

## Q3 Did you gain new knowledge on top of your previous knowledge?

| ANSWER CHOICES                              | RESPONSES |    |
|---------------------------------------------|-----------|----|
| I gained a great deal of new knowledge      | 68.18%    | 45 |
| I gained a moderate amount of new knowledge | 31.82%    | 21 |
| I did not gain any new knowledge            | 0.00%     | 0  |
| TOTAL                                       |           | 66 |