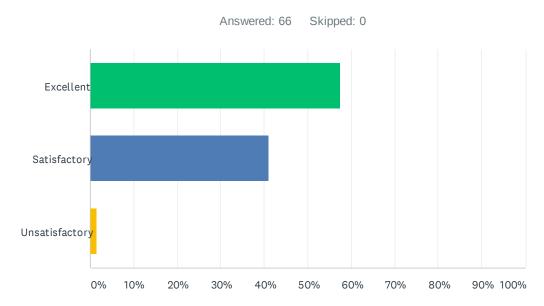

# Q5 How would you rate the format/location of the course?

| ANSWER CHOICES | RESPONSES |    |
|----------------|-----------|----|
| Excellent      | 57.58%    | 38 |
| Satisfactory   | 40.91%    | 27 |
| Unsatisfactory | 1.52%     | 1  |
| TOTAL          |           | 66 |
|                |           |    |