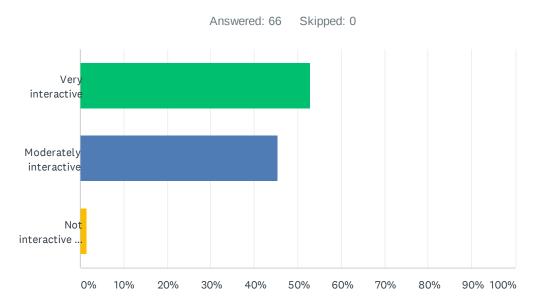

## Q4 Was the educational course interactive enough?

| ANSWER CHOICES         | RESPONSES |    |
|------------------------|-----------|----|
| Very interactive       | 53.03%    | 35 |
| Moderately interactive | 45.45%    | 30 |
| Not interactive at all | 1.52%     | 1  |
| TOTAL                  |           | 66 |