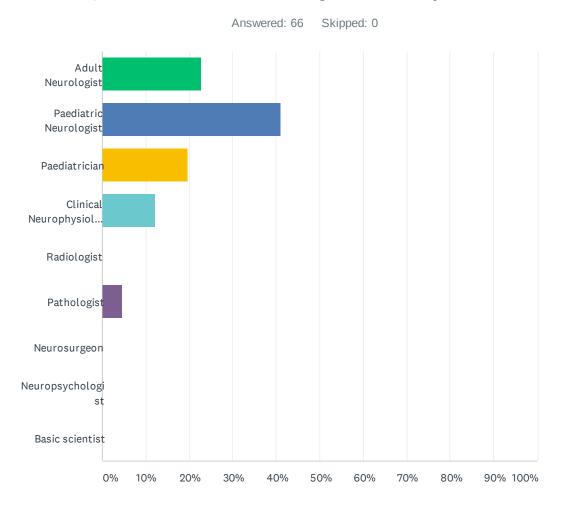

## Q7 Which of the following describes you best

| ANSWER CHOICES             | RESPONSES |    |
|----------------------------|-----------|----|
| Adult Neurologist          | 22.73%    | 15 |
| Paediatric Neurologist     | 40.91%    | 27 |
| Paediatrician              | 19.70%    | 13 |
| Clinical Neurophysiologist | 12.12%    | 8  |
| Radiologist                | 0.00%     | 0  |
| Pathologist                | 4.55%     | 3  |
| Neurosurgeon               | 0.00%     | 0  |
| Neuropsychologist          | 0.00%     | 0  |
| Basic scientist            | 0.00%     | 0  |
| TOTAL                      |           | 66 |