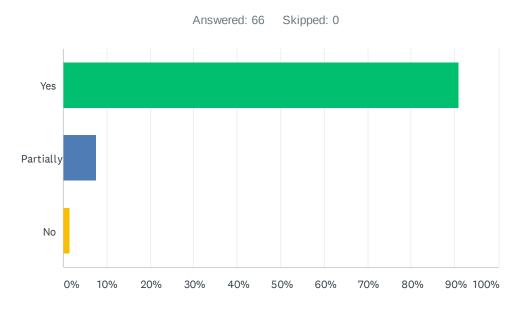

# Q6 Was the content of the educational activity in agreement with the advertisement?

| ANSWER CHOICES | RESPONSES |    |
|----------------|-----------|----|
| Yes            | 90.91%    | 60 |
| Partially      | 7.58%     | 5  |
| No             | 1.52%     | 1  |
| TOTAL          |           | 66 |