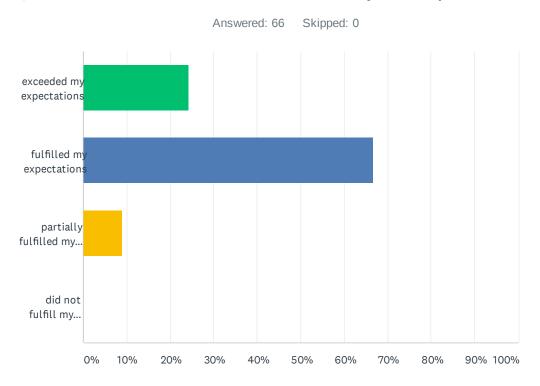

## Q1 Did this educational course meet your expectations?

| ANSWER CHOICES                      | RESPONSES |    |
|-------------------------------------|-----------|----|
| exceeded my expectations            | 24.24%    | 16 |
| fulfilled my expectations           | 66.67%    | 44 |
| partially fulfilled my expectations | 9.09%     | 6  |
| did not fulfill my expectations     | 0.00%     | 0  |
| TOTAL                               |           | 66 |