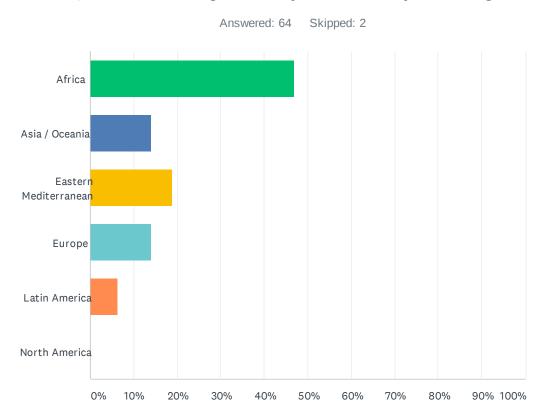

## Q9 In which region are you currently working?

| ANSWER CHOICES        | RESPONSES |    |
|-----------------------|-----------|----|
| Africa                | 46.88%    | 30 |
| Asia / Oceania        | 14.06%    | 9  |
| Eastern Mediterranean | 18.75%    | 12 |
| Europe                | 14.06%    | 9  |
| Latin America         | 6.25%     | 4  |
| North America         | 0.00%     | 0  |
| TOTAL                 |           | 64 |