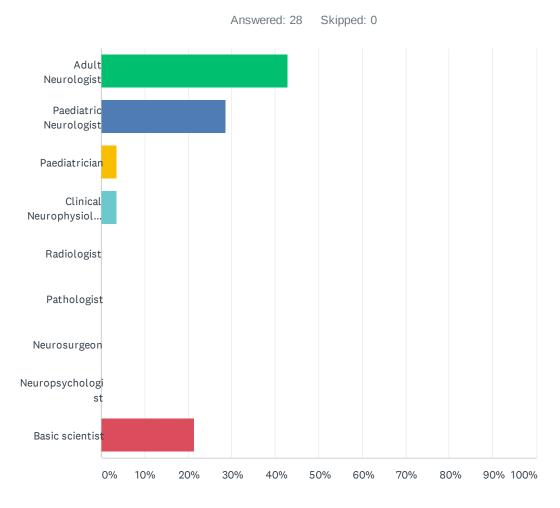

### Q7 Which of the following describes you best

| ANSWER CHOICES             | RESPONSES |    |
|----------------------------|-----------|----|
| Adult Neurologist          | 42.86%    | 12 |
| Paediatric Neurologist     | 28.57%    | 8  |
| Paediatrician              | 3.57%     | 1  |
| Clinical Neurophysiologist | 3.57%     | 1  |
| Radiologist                | 0.00%     | 0  |
| Pathologist                | 0.00%     | 0  |
| Neurosurgeon               | 0.00%     | 0  |
| Neuropsychologist          | 0.00%     | 0  |
| Basic scientist            | 21.43%    | 6  |
| TOTAL                      |           | 28 |