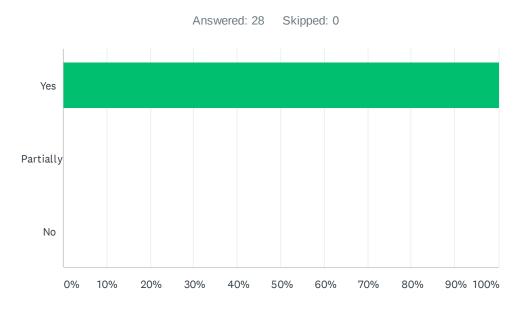

# Q6 Was the content of the educational activity in agreement with the advertisement?

| ANSWER CHOICES | RESPONSES |    |
|----------------|-----------|----|
| Yes            | 100.00%   | 28 |
| Partially      | 0.00%     | 0  |
| No             | 0.00%     | 0  |
| TOTAL          |           | 28 |