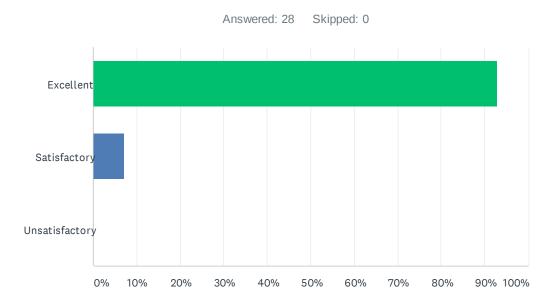

# Q5 How would you rate the format/location of the course?

| ANSWER CHOICES | RESPONSES |    |
|----------------|-----------|----|
| Excellent      | 92.86%    | 26 |
| Satisfactory   | 7.14%     | 2  |
| Unsatisfactory | 0.00%     | 0  |
| TOTAL          |           | 28 |
|                |           |    |