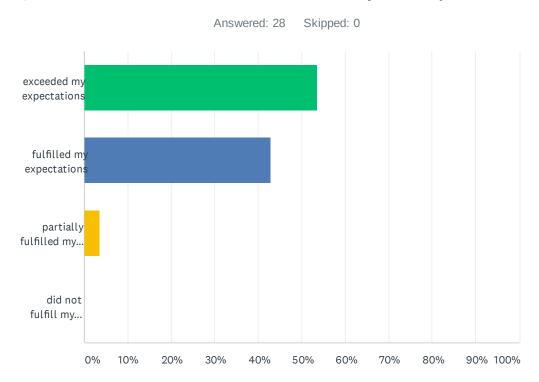

### Q1 Did this educational course meet your expectations?

| ANSWER CHOICES                      | RESPONSES |    |
|-------------------------------------|-----------|----|
| exceeded my expectations            | 53.57%    | 15 |
| fulfilled my expectations           | 42.86%    | 12 |
| partially fulfilled my expectations | 3.57%     | 1  |
| did not fulfill my expectations     | 0.00%     | 0  |
| TOTAL                               |           | 28 |