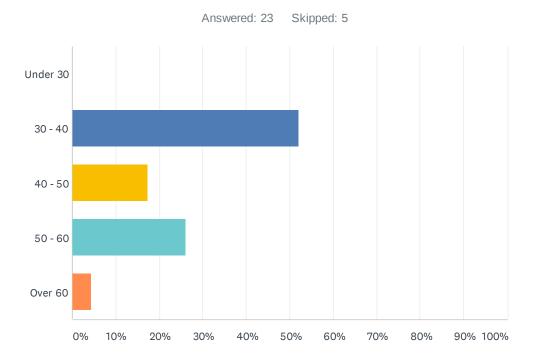

# Q8 Your age (optional)

| ANSWER CHOICES | RESPONSES |    |
|----------------|-----------|----|
| Under 30       | 0.00%     | 0  |
| 30 - 40        | 52.17%    | 12 |
| 40 - 50        | 17.39%    | 4  |
| 50 - 60        | 26.09%    | 6  |
| Over 60        | 4.35%     | 1  |
| TOTAL          |           | 23 |