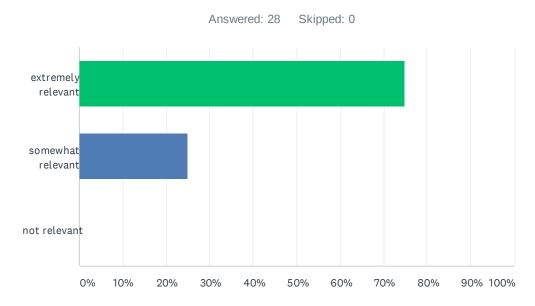

### Q2 How relevant was this course for your professional activities?

| ANSWER CHOICES     | RESPONSES |    |
|--------------------|-----------|----|
| extremely relevant | 75.00%    | 21 |
| somewhat relevant  | 25.00%    | 7  |
| not relevant       | 0.00%     | 0  |
| TOTAL              |           | 28 |