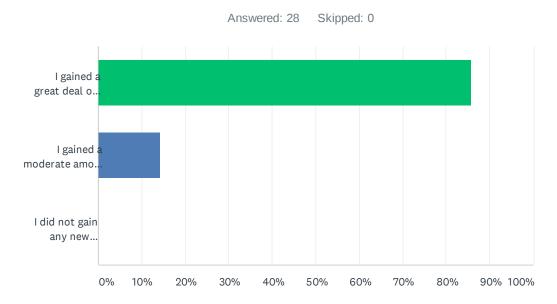

### Q3 Did you gain new knowledge on top of your previous knowledge?

| ANSWER CHOICES                              | RESPONSES |    |
|---------------------------------------------|-----------|----|
| I gained a great deal of new knowledge      | 85.71%    | 24 |
| I gained a moderate amount of new knowledge | 14.29%    | 4  |
| I did not gain any new knowledge            | 0.00%     | 0  |
| TOTAL                                       |           | 28 |