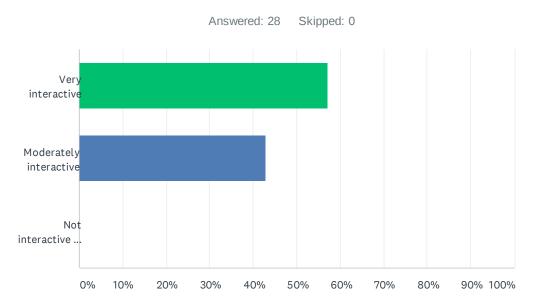

### Q4 Was the educational course interactive enough?

| ANSWER CHOICES         | RESPONSES |    |
|------------------------|-----------|----|
| Very interactive       | 57.14%    | 16 |
| Moderately interactive | 42.86%    | 12 |
| Not interactive at all | 0.00%     | 0  |
| TOTAL                  |           | 28 |