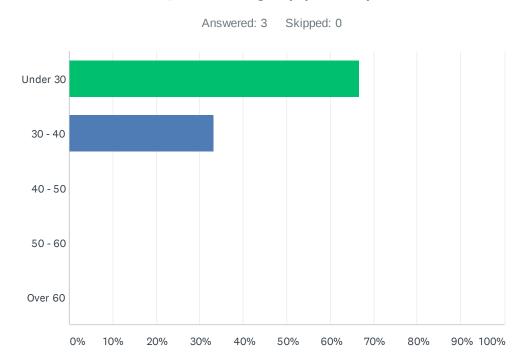

# Q8 Your age (optional)

| ANSWER CHOICES | RESPONSES |   |
|----------------|-----------|---|
| Under 30       | 66.67%    | 2 |
| 30 - 40        | 33.33%    | 1 |
| 40 - 50        | 0.00%     | 0 |
| 50 - 60        | 0.00%     | 0 |
| Over 60        | 0.00%     | 0 |
| TOTAL          |           | 3 |