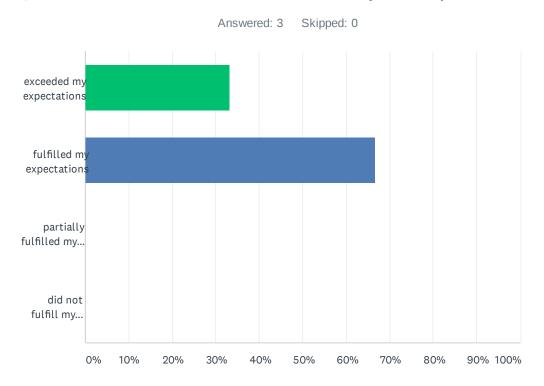

### Q1 Did this educational course meet your expectations?

| ANSWER CHOICES                      | RESPONSES |   |
|-------------------------------------|-----------|---|
| exceeded my expectations            | 33.33%    | 1 |
| fulfilled my expectations           | 66.67%    | 2 |
| partially fulfilled my expectations | 0.00%     | 0 |
| did not fulfill my expectations     | 0.00%     | 0 |
| TOTAL                               |           | 3 |