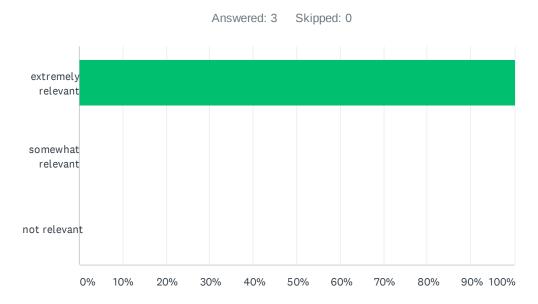

### Q2 How relevant was this course for your professional activities?

| ANSWER CHOICES     | RESPONSES |   |
|--------------------|-----------|---|
| extremely relevant | 100.00%   | 3 |
| somewhat relevant  | 0.00%     | 0 |
| not relevant       | 0.00%     | 0 |
| TOTAL              |           | 3 |