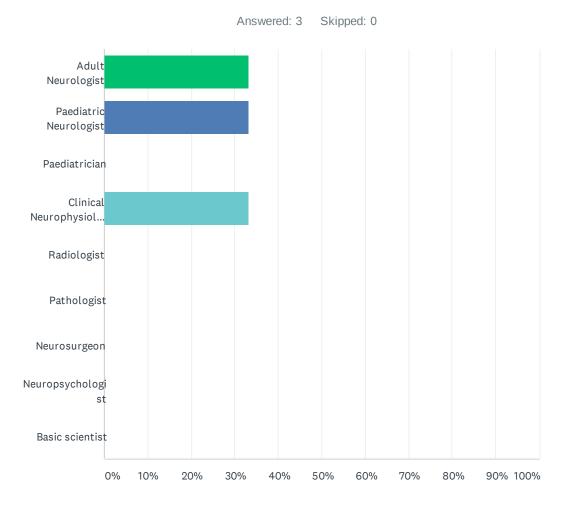

### Q7 Which of the following describes you best

| ANSWER CHOICES             | RESPONSES |   |
|----------------------------|-----------|---|
| Adult Neurologist          | 33.33%    | 1 |
| Paediatric Neurologist     | 33.33%    | 1 |
| Paediatrician              | 0.00%     | 0 |
| Clinical Neurophysiologist | 33.33%    | 1 |
| Radiologist                | 0.00%     | 0 |
| Pathologist                | 0.00%     | 0 |
| Neurosurgeon               | 0.00%     | 0 |
| Neuropsychologist          | 0.00%     | 0 |
| Basic scientist            | 0.00%     | 0 |
| TOTAL                      |           | 3 |

| # | OTHER (PLEASE SPECIFY)        | DATE             |
|---|-------------------------------|------------------|
| 1 | Undergraduate medical student | 9/5/2020 3:57 PM |