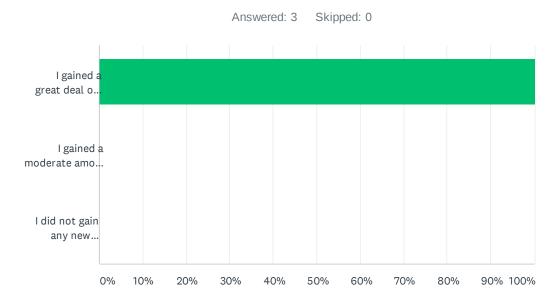

### Q3 Did you gain new knowledge on top of your previous knowledge?

| ANSWER CHOICES                              | RESPONSES |   |
|---------------------------------------------|-----------|---|
| I gained a great deal of new knowledge      | 100.00%   | 3 |
| I gained a moderate amount of new knowledge | 0.00%     | 0 |
| I did not gain any new knowledge            | 0.00%     | 0 |
| TOTAL                                       |           | 3 |