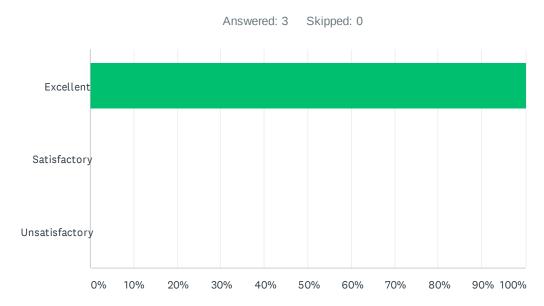

# Q5 How would you rate the format/location of the course?

| ANSWER CHOICES | RESPONSES |   |
|----------------|-----------|---|
| Excellent      | 100.00%   | 3 |
| Satisfactory   | 0.00%     | 0 |
| Unsatisfactory | 0.00%     | 0 |
| TOTAL          |           | 3 |