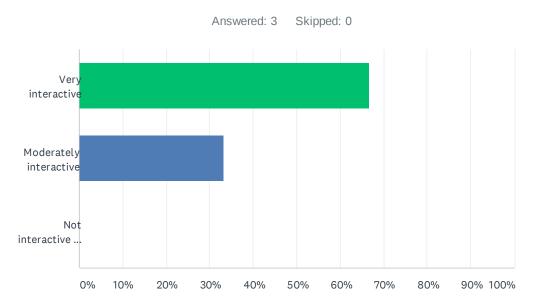

# Q4 Was the educational course interactive enough?

| ANSWER CHOICES         | RESPONSES |   |
|------------------------|-----------|---|
| Very interactive       | 66.67%    | 2 |
| Moderately interactive | 33.33%    | 1 |
| Not interactive at all | 0.00%     | 0 |
| TOTAL                  |           | 3 |