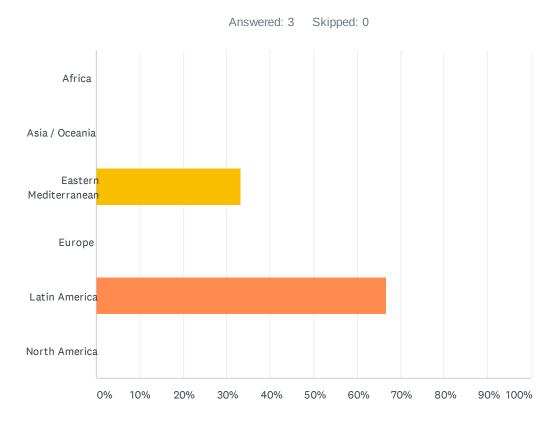

# Q9 In which region are you currently working?

| ANSWER CHOICES        | RESPONSES |   |
|-----------------------|-----------|---|
| Africa                | 0.00%     | 0 |
| Asia / Oceania        | 0.00%     | 0 |
| Eastern Mediterranean | 33.33%    | 1 |
| Europe                | 0.00%     | 0 |
| Latin America         | 66.67%    | 2 |
| North America         | 0.00%     | 0 |
| TOTAL                 |           | 3 |