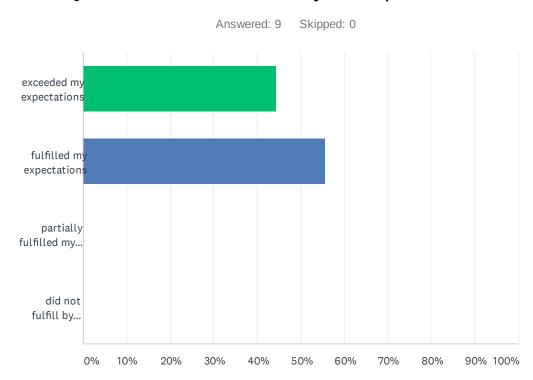

| ANSWER CHOICES                      | RESPONSES |   |
|-------------------------------------|-----------|---|
| exceeded my expectations            | 44.44%    | 4 |
| fulfilled my expectations           | 55.56%    | 5 |
| partially fulfilled my expectations | 0.00%     | 0 |
| did not fulfill by expectations     | 0.00%     | 0 |
| TOTAL                               |           | 9 |

### Q1 Did this webinar meet your expectations?