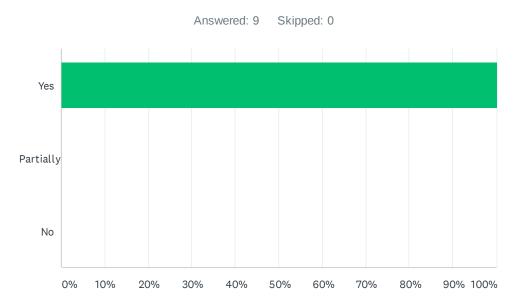

## Q6 Was the content of the educational webinar in agreement with the advertisement?

| ANSWER CHOICES | RESPONSES |   |
|----------------|-----------|---|
| Yes            | 100.00%   | 9 |
| Partially      | 0.00%     | 0 |
| No             | 0.00%     | 0 |
| TOTAL          |           | 9 |