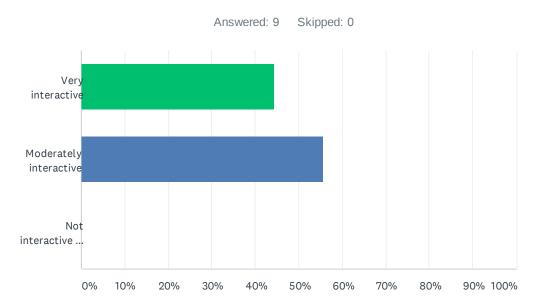

### Q4 Was the educational webinar interactive enough?

| ANSWER CHOICES         | RESPONSES |   |
|------------------------|-----------|---|
| Very interactive       | 44.44%    | 4 |
| Moderately interactive | 55.56%    | 5 |
| Not interactive at all | 0.00%     | 0 |
| TOTAL                  |           | 9 |