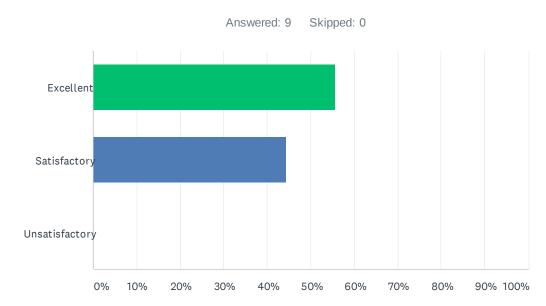

# Q5 How would you rate the format/location of the webinar (online platform, ease of use, quality of broadcase)?

| ANSWER CHOICES | RESPONSES |   |
|----------------|-----------|---|
| Excellent      | 55.56%    | 5 |
| Satisfactory   | 44.44%    | 4 |
| Unsatisfactory | 0.00%     | 0 |
| TOTAL          |           | 9 |