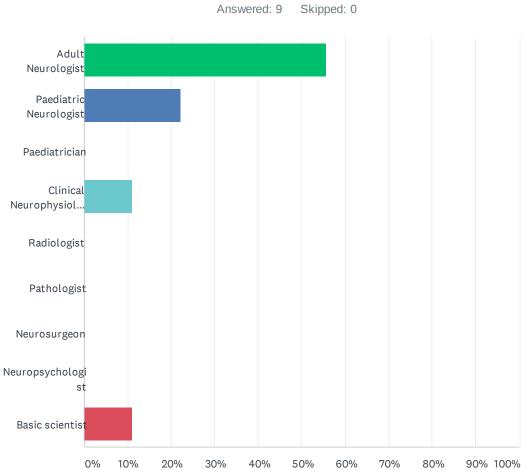

### Q7 Which of the following describes you best

| ANSWER C     | HOICES                        | RESPONSES |                  |   |
|--------------|-------------------------------|-----------|------------------|---|
| Adult Neuro  | logist                        | 55.56%    |                  | 5 |
| Paediatric N | leurologist                   | 22.22%    |                  | 2 |
| Paediatricia | n                             | 0.00%     |                  | 0 |
| Clinical Neu | rophysiologist                | 11.11%    |                  | 1 |
| Radiologist  |                               | 0.00%     |                  | 0 |
| Pathologist  |                               | 0.00%     |                  | 0 |
| Neurosurge   | on                            | 0.00%     |                  | 0 |
| Neuropsych   | ologist                       | 0.00%     |                  | 0 |
| Basic scien  | tist                          | 11.11%    |                  | 1 |
| TOTAL        |                               |           |                  | 9 |
|              |                               |           |                  |   |
| #            | OTHER (PLEASE SPECIFY)        |           | DATE             |   |
| 1            | Undergraduate medical student |           | 7/1/2020 5:34 PM |   |