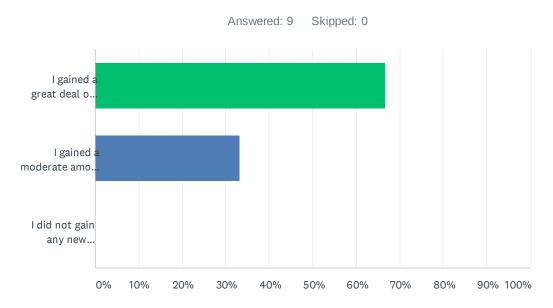

### Q3 Did you gain new knowledge on top of your previous knowledge?

| ANSWER CHOICES                              | RESPONSES |   |
|---------------------------------------------|-----------|---|
| I gained a great deal of new knowledge      | 66.67%    | 6 |
| I gained a moderate amount of new knowledge | 33.33%    | 3 |
| I did not gain any new knowledge            | 0.00%     | 0 |
| TOTAL                                       |           | 9 |