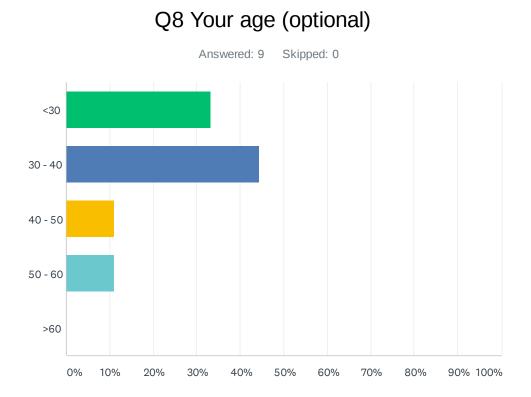

| ANSWER CHOICES | RESPONSES |   |
|----------------|-----------|---|
| <30            | 33.33%    | 3 |
| 30 - 40        | 44.44%    | 4 |
| 40 - 50        | 11.11%    | 1 |
| 50 - 60        | 11.11%    | 1 |
| >60            | 0.00%     | 0 |
| TOTAL          |           | 9 |