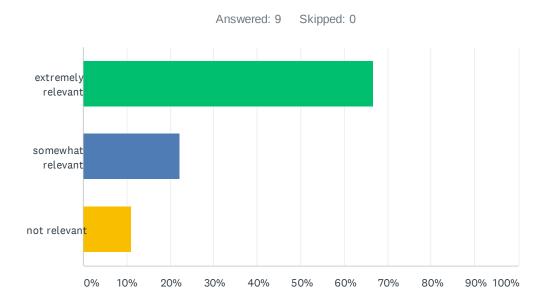

### Q2 How relevant was this webinar for your professional activities?

| ANSWER CHOICES     | RESPONSES |   |
|--------------------|-----------|---|
| extremely relevant | 66.67%    | 6 |
| somewhat relevant  | 22.22%    | 2 |
| not relevant       | 11.11%    | 1 |
| TOTAL              |           | 9 |