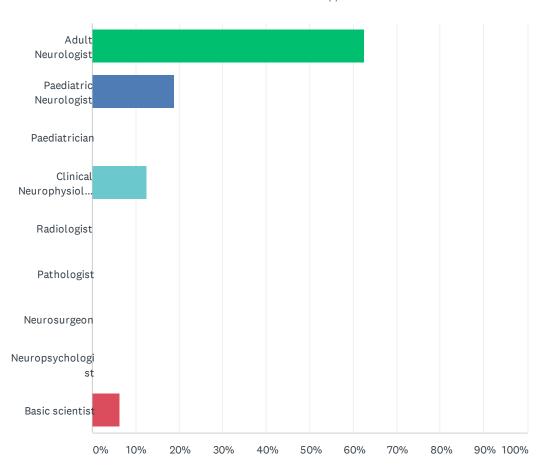

### Q7 Which of the following describes you best

| ANSWER CHOICES             | RESPONSES |    |
|----------------------------|-----------|----|
| Adult Neurologist          | 62.50%    | 10 |
| Paediatric Neurologist     | 18.75%    | 3  |
| Paediatrician              | 0.00%     | 0  |
| Clinical Neurophysiologist | 12.50%    | 2  |
| Radiologist                | 0.00%     | 0  |
| Pathologist                | 0.00%     | 0  |
| Neurosurgeon               | 0.00%     | 0  |
| Neuropsychologist          | 0.00%     | 0  |
| Basic scientist            | 6.25%     | 1  |
| TOTAL                      |           | 16 |