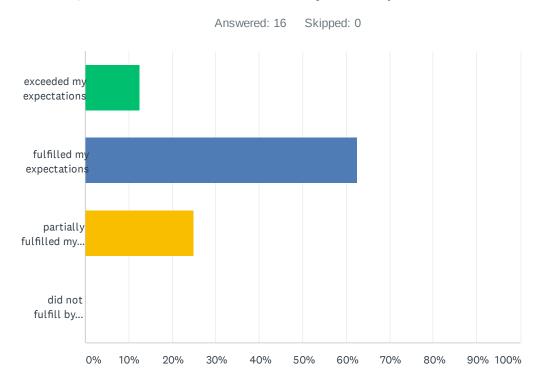

### Q1 Did this webinar meet your expectations?

| ANSWER CHOICES                      | RESPONSES |    |
|-------------------------------------|-----------|----|
| exceeded my expectations            | 12.50%    | 2  |
| fulfilled my expectations           | 62.50%    | 10 |
| partially fulfilled my expectations | 25.00%    | 4  |
| did not fulfill by expectations     | 0.00%     | 0  |
| TOTAL                               |           | 16 |