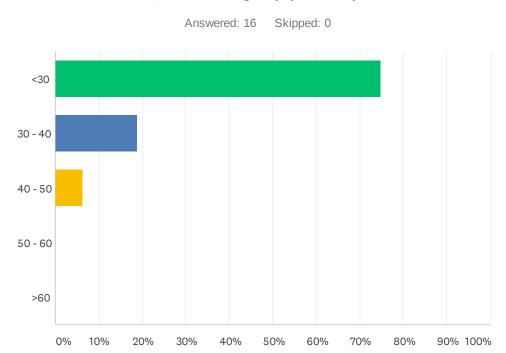

### Q8 Your age (optional)

| ANSWER CHOICES | RESPONSES |    |
|----------------|-----------|----|
| <30            | 75.00%    | 12 |
| 30 - 40        | 18.75%    | 3  |
| 40 - 50        | 6.25%     | 1  |
| 50 - 60        | 0.00%     | 0  |
| >60            | 0.00%     | 0  |
| TOTAL          |           | 16 |