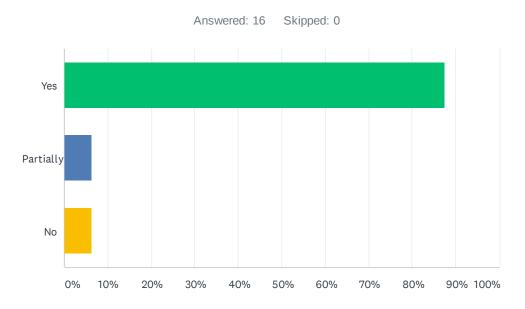

## Q6 Was the content of the educational webinar in agreement with the advertisement?

| ANSWER CHOICES | RESPONSES |    |
|----------------|-----------|----|
| Yes            | 87.50%    | 14 |
| Partially      | 6.25%     | 1  |
| No             | 6.25%     | 1  |
| TOTAL          |           | 16 |