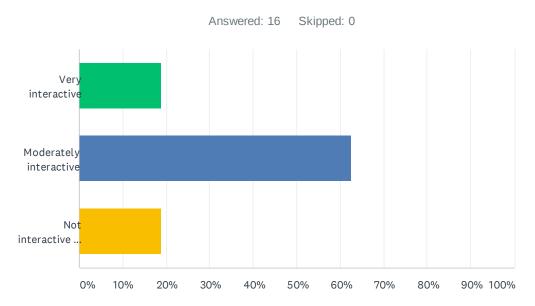

### Q4 Was the educational webinar interactive enough?

| ANSWER CHOICES         | RESPONSES |    |
|------------------------|-----------|----|
| Very interactive       | 18.75%    | 3  |
| Moderately interactive | 62.50%    | 10 |
| Not interactive at all | 18.75%    | 3  |
| TOTAL                  |           | 16 |