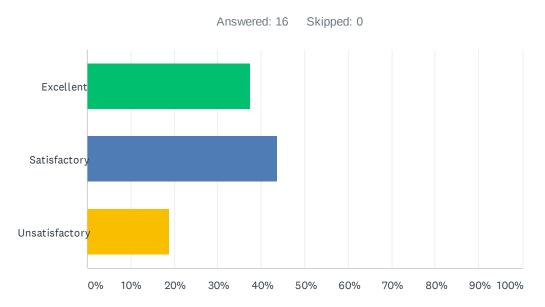

# Q5 How would you rate the format/location of the webinar (online platform, ease of use, quality of broadcase)?

| ANSWER CHOICES | RESPONSES |    |
|----------------|-----------|----|
| Excellent      | 37.50%    | 6  |
| Satisfactory   | 43.75%    | 7  |
| Unsatisfactory | 18.75%    | 3  |
| TOTAL          |           | 16 |