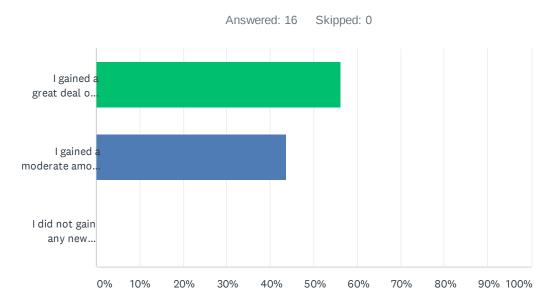

### Q3 Did you gain new knowledge on top of your previous knowledge?

| ANSWER CHOICES                              | RESPONSES |    |
|---------------------------------------------|-----------|----|
| I gained a great deal of new knowledge      | 56.25%    | 9  |
| I gained a moderate amount of new knowledge | 43.75%    | 7  |
| I did not gain any new knowledge            | 0.00%     | 0  |
| TOTAL                                       |           | 16 |