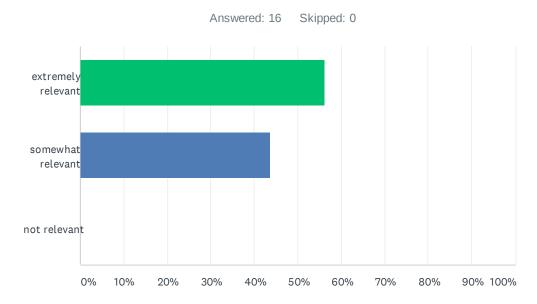

### Q2 How relevant was this webinar for your professional activities?

| ANSWER CHOICES     | RESPONSES |    |
|--------------------|-----------|----|
| extremely relevant | 56.25%    | 9  |
| somewhat relevant  | 43.75%    | 7  |
| not relevant       | 0.00%     | 0  |
| TOTAL              |           | 16 |