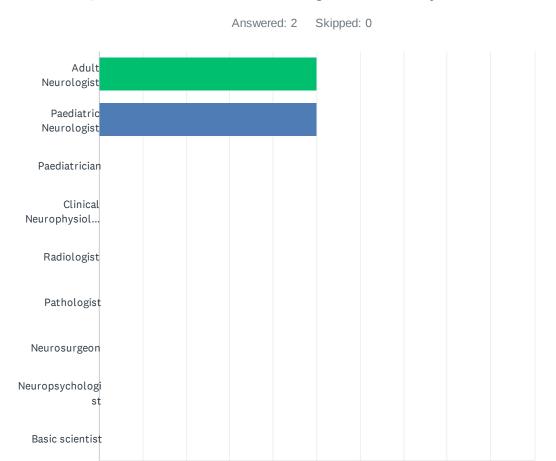

### Q7 Which of the following describes you best

0%

10%

20%

30%

40%

50%

60%

70%

80%

90% 100%

| ANSWER CHOICES             | RESPONSES |   |
|----------------------------|-----------|---|
| Adult Neurologist          | 50.00%    | 1 |
| Paediatric Neurologist     | 50.00%    | 1 |
| Paediatrician              | 0.00%     | 0 |
| Clinical Neurophysiologist | 0.00%     | 0 |
| Radiologist                | 0.00%     | 0 |
| Pathologist                | 0.00%     | 0 |
| Neurosurgeon               | 0.00%     | 0 |
| Neuropsychologist          | 0.00%     | 0 |
| Basic scientist            | 0.00%     | 0 |
| TOTAL                      |           | 2 |