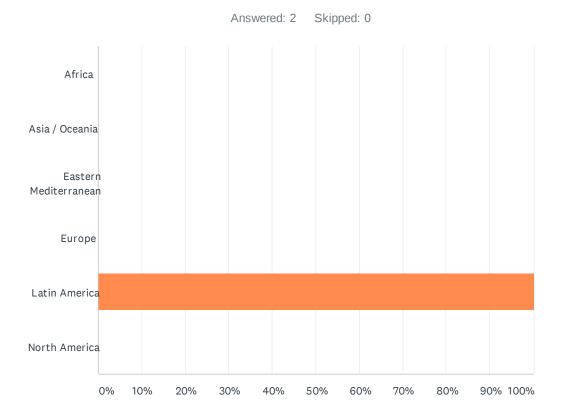

## Q9 In which region are you currently working?

| ANSWER CHOICES        | RESPONSES |   |
|-----------------------|-----------|---|
| Africa                | 0.00%     | 0 |
| Asia / Oceania        | 0.00%     | 0 |
| Eastern Mediterranean | 0.00%     | 0 |
| Europe                | 0.00%     | 0 |
| Latin America         | 100.00%   | 2 |
| North America         | 0.00%     | 0 |
| TOTAL                 |           | 2 |