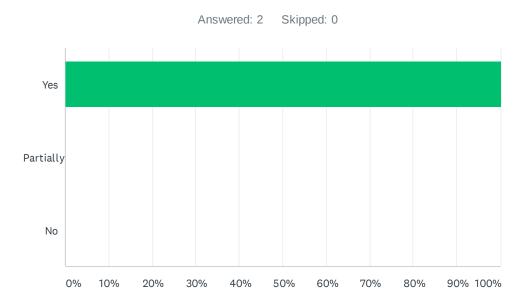

# Q6 Was the content of the educational activity in agreement with the advertisement?

| ANSWER CHOICES | RESPONSES |   |
|----------------|-----------|---|
| Yes            | 100.00%   | 2 |
| Partially      | 0.00%     | 0 |
| No             | 0.00%     | 0 |
| TOTAL          |           | 2 |