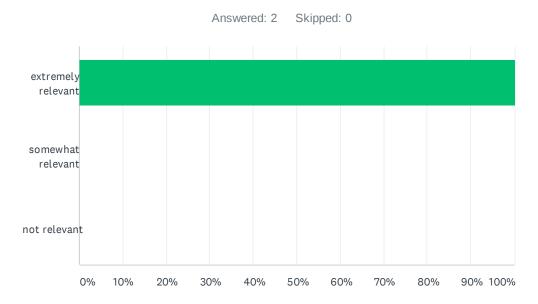

### Q2 How relevant was this course for your professional activities?

| ANSWER CHOICES     | RESPONSES |   |
|--------------------|-----------|---|
| extremely relevant | 100.00%   | 2 |
| somewhat relevant  | 0.00%     | 0 |
| not relevant       | 0.00%     | 0 |
| TOTAL              |           | 2 |