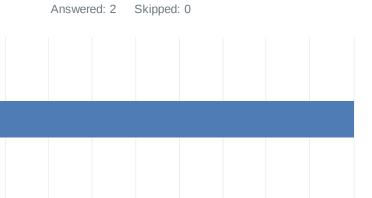

## Q8 Your age (optional)

Under 30

30 - 40

40 - 50

50 - 60

Over 60

0%

10%

20%

30%

40%

50%

60%

70%

80%

90% 100%

| ANSWER CHOICES | RESPONSES |   |
|----------------|-----------|---|
| Under 30       | 0.00%     | 0 |
| 30 - 40        | 100.00%   | 2 |
| 40 - 50        | 0.00%     | 0 |
| 50 - 60        | 0.00%     | 0 |
| Over 60        | 0.00%     | 0 |
| TOTAL          |           | 2 |