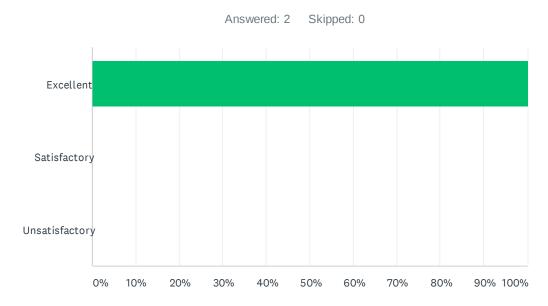

## Q5 How would you rate the format/location of the course?

| ANSWER CHOICES | RESPONSES |   |
|----------------|-----------|---|
| Excellent      | 100.00%   | 2 |
| Satisfactory   | 0.00%     | 0 |
| Unsatisfactory | 0.00%     | 0 |
| TOTAL          |           | 2 |