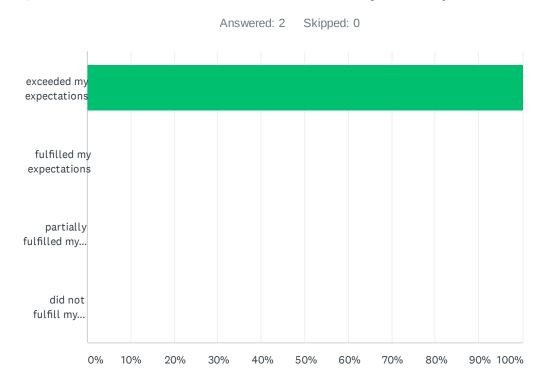

### Q1 Did this educational course meet your expectations?

| ANSWER CHOICES                      | RESPONSES |   |
|-------------------------------------|-----------|---|
| exceeded my expectations            | 100.00%   | 2 |
| fulfilled my expectations           | 0.00%     | 0 |
| partially fulfilled my expectations | 0.00%     | 0 |
| did not fulfill my expectations     | 0.00%     | 0 |
| TOTAL                               |           | 2 |