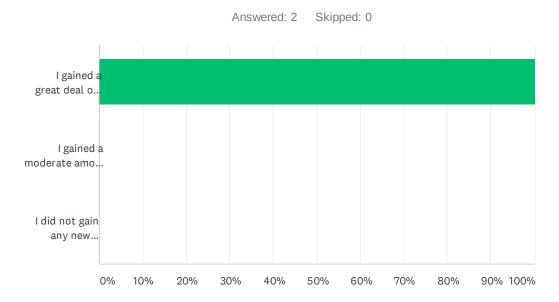

### Q3 Did you gain new knowledge on top of your previous knowledge?

| ANSWER CHOICES                              | RESPONSES |   |
|---------------------------------------------|-----------|---|
| I gained a great deal of new knowledge      | 100.00%   | 2 |
| I gained a moderate amount of new knowledge | 0.00%     | 0 |
| I did not gain any new knowledge            | 0.00%     | 0 |
| TOTAL                                       |           | 2 |