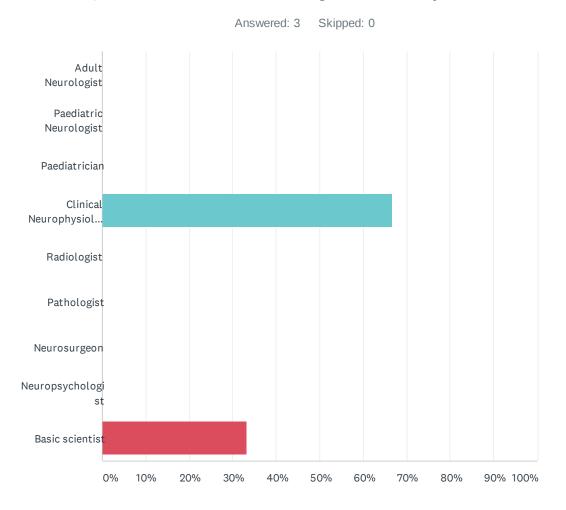

## Q7 Which of the following describes you best

| ANSWER CHOICES             | RESPONSES |   |
|----------------------------|-----------|---|
| Adult Neurologist          | 0.00%     | 0 |
| Paediatric Neurologist     | 0.00%     | 0 |
| Paediatrician              | 0.00%     | 0 |
| Clinical Neurophysiologist | 66.67%    | 2 |
| Radiologist                | 0.00%     | 0 |
| Pathologist                | 0.00%     | 0 |
| Neurosurgeon               | 0.00%     | 0 |
| Neuropsychologist          | 0.00%     | 0 |
| Basic scientist            | 33.33%    | 1 |
| TOTAL                      |           | 3 |

| # | OTHER (PLEASE SPECIFY) | DATE              |
|---|------------------------|-------------------|
| 1 | Neuro technician       | 3/20/2021 3:59 PM |