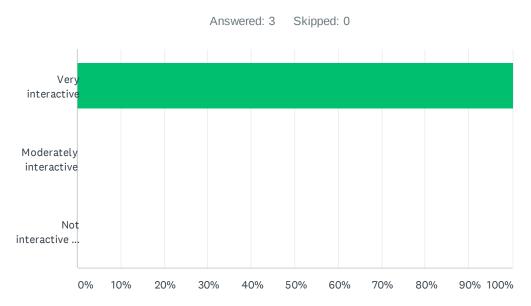

## Q4 Was the educational course interactive enough?

| ANSWER CHOICES         | RESPONSES |   |
|------------------------|-----------|---|
| Very interactive       | 100.00%   | 3 |
| Moderately interactive | 0.00%     | 0 |
| Not interactive at all | 0.00%     | 0 |
| TOTAL                  |           | 3 |