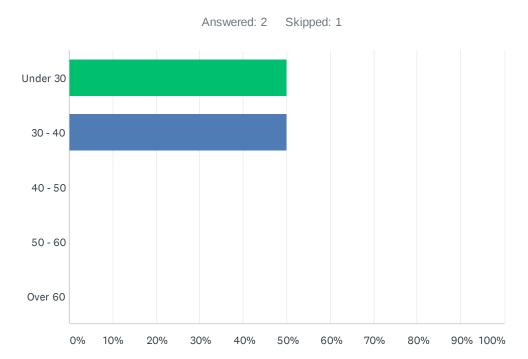

## Q8 Your age (optional)

| ANSWER CHOICES | RESPONSES |   |
|----------------|-----------|---|
| Under 30       | 50.00%    | 1 |
| 30 - 40        | 50.00%    | 1 |
| 40 - 50        | 0.00%     | 0 |
| 50 - 60        | 0.00%     | 0 |
| Over 60        | 0.00%     | 0 |
| TOTAL          |           | 2 |