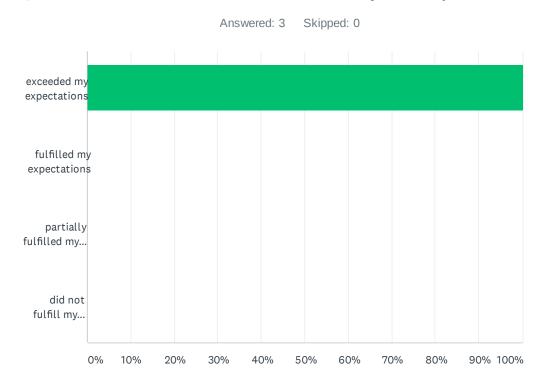

#### Q1 Did this educational course meet your expectations?

| ANSWER CHOICES                      | RESPONSES |   |
|-------------------------------------|-----------|---|
| exceeded my expectations            | 100.00%   | 3 |
| fulfilled my expectations           | 0.00%     | 0 |
| partially fulfilled my expectations | 0.00%     | 0 |
| did not fulfill my expectations     | 0.00%     | 0 |
| TOTAL                               |           | 3 |