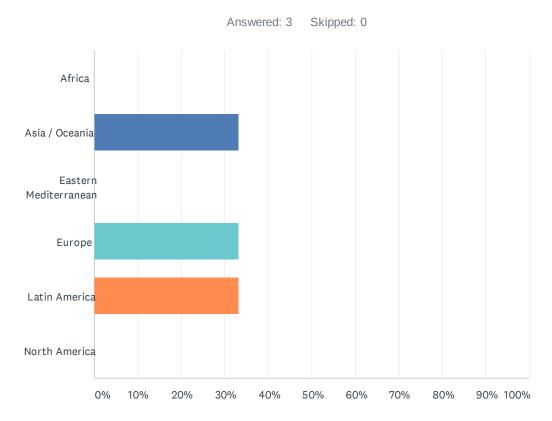

## Q9 In which region are you currently working?

| ANSWER CHOICES        | RESPONSES |   |
|-----------------------|-----------|---|
| Africa                | 0.00%     | 0 |
| Asia / Oceania        | 33.33%    | 1 |
| Eastern Mediterranean | 0.00%     | 0 |
| Europe                | 33.33%    | 1 |
| Latin America         | 33.33%    | 1 |
| North America         | 0.00%     | 0 |
| TOTAL                 |           | 3 |