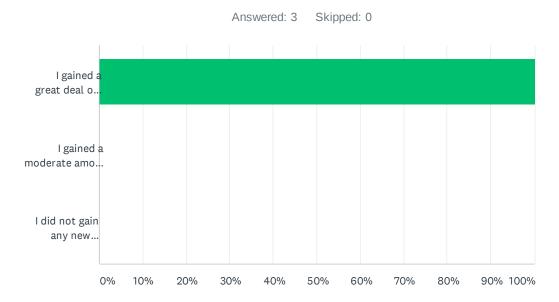

## Q3 Did you gain new knowledge on top of your previous knowledge?

| ANSWER CHOICES                              | RESPONSES |   |
|---------------------------------------------|-----------|---|
| I gained a great deal of new knowledge      | 100.00%   | 3 |
| I gained a moderate amount of new knowledge | 0.00%     | 0 |
| I did not gain any new knowledge            | 0.00%     | 0 |
| TOTAL                                       |           | 3 |