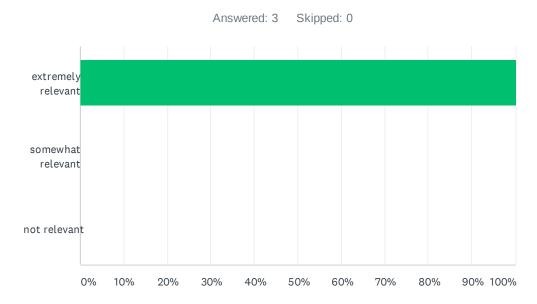

## Q2 How relevant was this course for your professional activities?

| ANSWER CHOICES     | RESPONSES |   |
|--------------------|-----------|---|
| extremely relevant | 100.00%   | 3 |
| somewhat relevant  | 0.00%     | 0 |
| not relevant       | 0.00%     | 0 |
| TOTAL              |           | 3 |