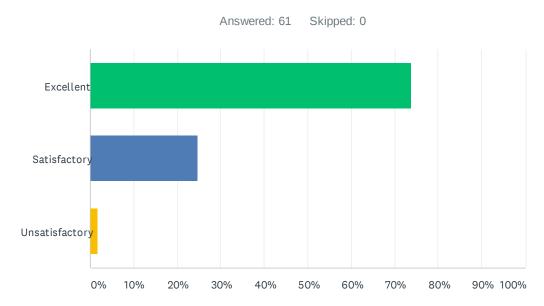

# Q5 How would you rate the format/location of the course?

| ANSWER CHOICES | RESPONSES |    |
|----------------|-----------|----|
| Excellent      | 73.77%    | 45 |
| Satisfactory   | 24.59%    | 15 |
| Unsatisfactory | 1.64%     | 1  |
| TOTAL          |           | 61 |