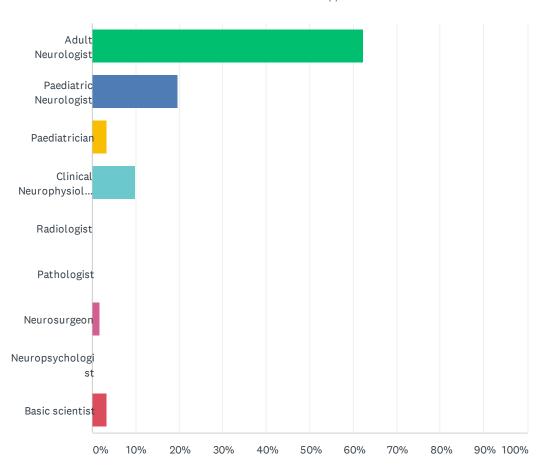

### Q7 Which of the following describes you best

| ANSWER CHOICES             | RESPONSES |    |
|----------------------------|-----------|----|
| Adult Neurologist          | 62.30%    | 38 |
| Paediatric Neurologist     | 19.67%    | 12 |
| Paediatrician              | 3.28%     | 2  |
| Clinical Neurophysiologist | 9.84%     | 6  |
| Radiologist                | 0.00%     | 0  |
| Pathologist                | 0.00%     | 0  |
| Neurosurgeon               | 1.64%     | 1  |
| Neuropsychologist          | 0.00%     | 0  |
| Basic scientist            | 3.28%     | 2  |
| TOTAL                      |           | 61 |