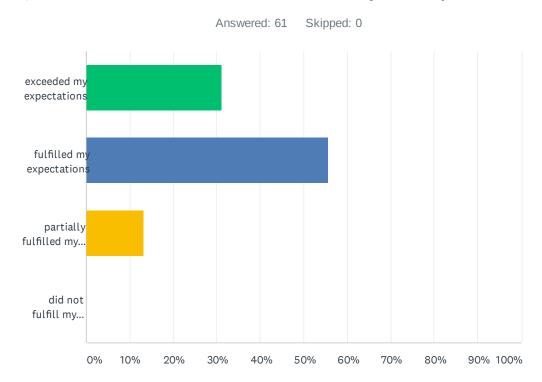

### Q1 Did this educational course meet your expectations?

| ANSWER CHOICES                      | RESPONSES |    |
|-------------------------------------|-----------|----|
| exceeded my expectations            | 31.15%    | 19 |
| fulfilled my expectations           | 55.74%    | 34 |
| partially fulfilled my expectations | 13.11%    | 8  |
| did not fulfill my expectations     | 0.00%     | 0  |
| TOTAL                               |           | 61 |