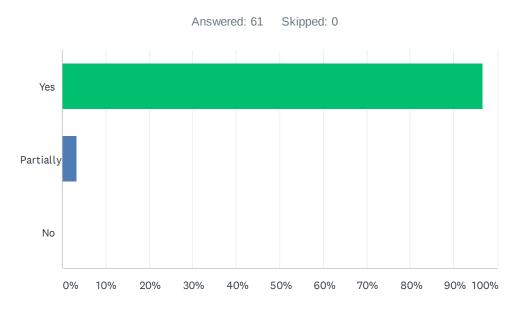

# Q6 Was the content of the educational activity in agreement with the advertisement?

| ANSWER CHOICES | RESPONSES |    |
|----------------|-----------|----|
| Yes            | 96.72%    | 59 |
| Partially      | 3.28%     | 2  |
| No             | 0.00%     | 0  |
| TOTAL          |           | 61 |