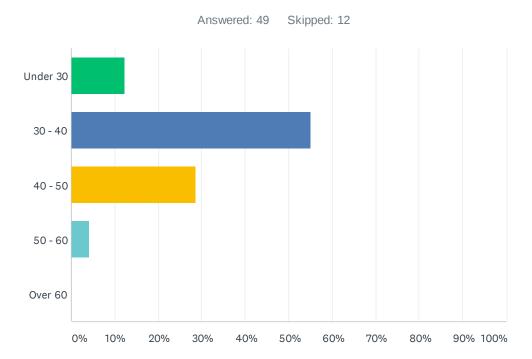

# Q8 Your age (optional)

| ANSWER CHOICES | RESPONSES |    |
|----------------|-----------|----|
| Under 30       | 12.24%    | 6  |
| 30 - 40        | 55.10%    | 27 |
| 40 - 50        | 28.57%    | 14 |
| 50 - 60        | 4.08%     | 2  |
| Over 60        | 0.00%     | 0  |
| TOTAL          |           | 49 |