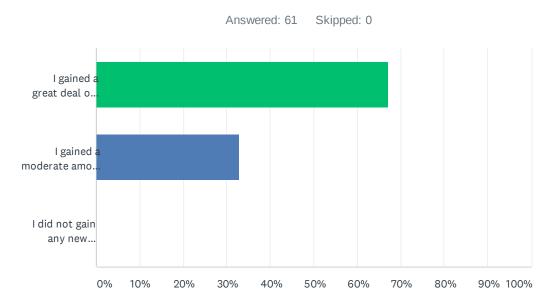

### Q3 Did you gain new knowledge on top of your previous knowledge?

| ANSWER CHOICES                              | RESPONSES |    |
|---------------------------------------------|-----------|----|
| I gained a great deal of new knowledge      | 67.21%    | 41 |
| I gained a moderate amount of new knowledge | 32.79%    | 20 |
| I did not gain any new knowledge            | 0.00%     | 0  |
| TOTAL                                       |           | 61 |