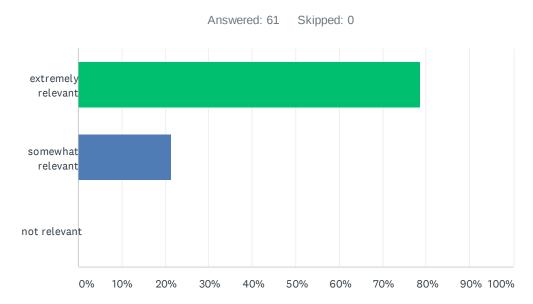

### Q2 How relevant was this course for your professional activities?

| ANSWER CHOICES     | RESPONSES |    |
|--------------------|-----------|----|
| extremely relevant | 78.69%    | 48 |
| somewhat relevant  | 21.31%    | 13 |
| not relevant       | 0.00%     | 0  |
| TOTAL              |           | 61 |