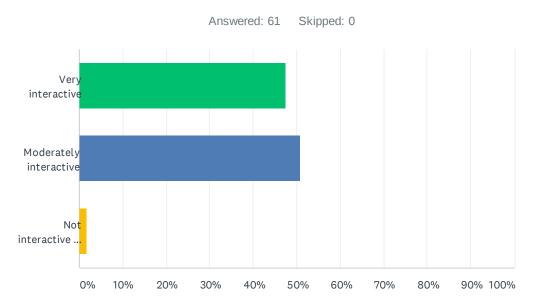

### Q4 Was the educational course interactive enough?

| ANSWER CHOICES         | RESPONSES |    |
|------------------------|-----------|----|
| Very interactive       | 47.54%    | 29 |
| Moderately interactive | 50.82%    | 31 |
| Not interactive at all | 1.64%     | 1  |
| TOTAL                  |           | 61 |