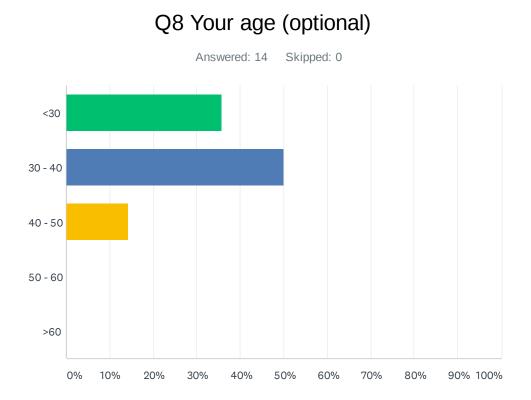

| ANSWER CHOICES | RESPONSES |    |
|----------------|-----------|----|
| <30            | 35.71%    | 5  |
| 30 - 40        | 50.00%    | 7  |
| 40 - 50        | 14.29%    | 2  |
| 50 - 60        | 0.00%     | 0  |
| >60            | 0.00%     | 0  |
| TOTAL          |           | 14 |