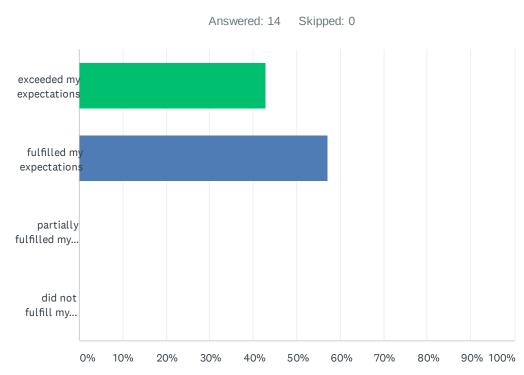

| ANSWER CHOICES                      | RESPONSES |
|-------------------------------------|-----------|
| exceeded my expectations            | 42.86% 6  |
| fulfilled my expectations           | 57.14% 8  |
| partially fulfilled my expectations | 0.00% 0   |
| did not fulfill my expectations     | 0.00% 0   |
| TOTAL                               | 14        |