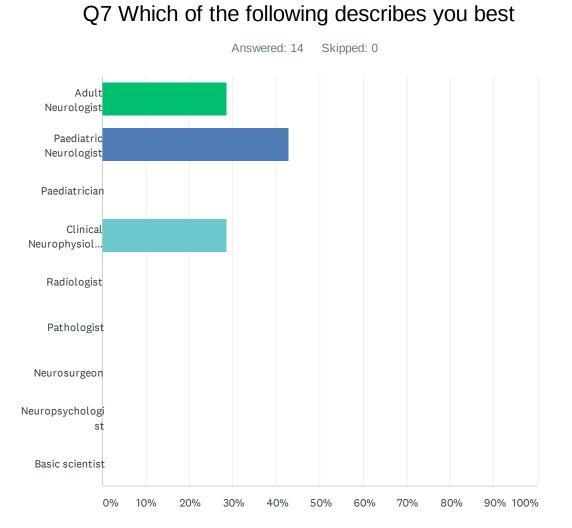

| # | IF PARTIALLY OR NO, PLEASE COMMENT | DATE |
|---|------------------------------------|------|
|   | There are no responses.            |      |

| ANSWER C     | HOICES                        | RESPONSES |                   |    |
|--------------|-------------------------------|-----------|-------------------|----|
| Adult Neurol | ogist                         | 28.57%    |                   | 4  |
| Paediatric N | eurologist                    | 42.86%    |                   | 6  |
| Paediatricia | ו                             | 0.00%     |                   | 0  |
| Clinical Neu | rophysiologist                | 28.57%    |                   | 4  |
| Radiologist  |                               | 0.00%     |                   | 0  |
| Pathologist  |                               | 0.00%     |                   | 0  |
| Neurosurgeo  | n                             | 0.00%     |                   | 0  |
| Neuropsych   | plogist                       | 0.00%     |                   | 0  |
| Basic scient | ist                           | 0.00%     |                   | 0  |
| TOTAL        |                               |           |                   | 14 |
|              |                               |           |                   |    |
| #            | OTHER (PLEASE SPECIFY)        |           | DATE              |    |
| 1            | Undergraduate medical student |           | 6/17/2020 4:07 PM |    |