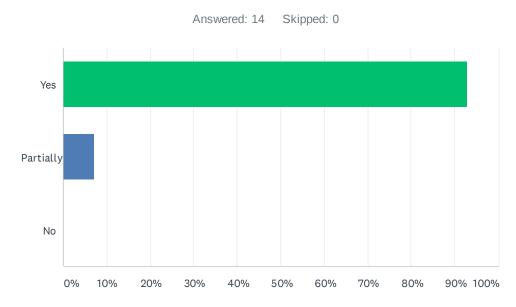

# Q6 Was the content of the educational webinar in agreement with the advertisement?

| ANSWER CHOICES | RESPONSES |    |
|----------------|-----------|----|
| Yes            | 92.86%    | 13 |
| Partially      | 7.14%     | 1  |
| No             | 0.00%     | 0  |
| TOTAL          |           | 14 |