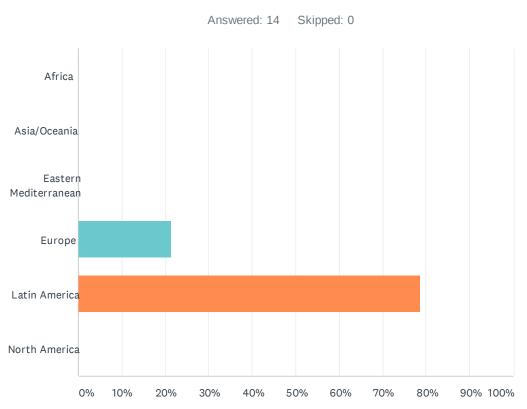

| ANSWER CHOICES        | RESPONSES |    |
|-----------------------|-----------|----|
| Africa                | 0.00%     | 0  |
| Asia/Oceania          | 0.00%     | 0  |
| Eastern Mediterranean | 0.00%     | 0  |
| Europe                | 21.43%    | 3  |
| Latin America         | 78.57%    | 11 |
| North America         | 0.00%     | 0  |
| TOTAL                 |           | 14 |

### Q9 In which region are you currently working?