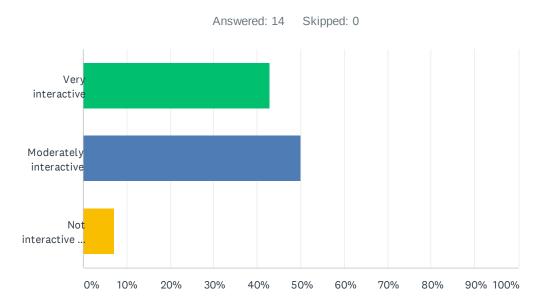

## Q4 Was the educational webinar interactive enough?

| ANSWER CHOICES         | RESPONSES |
|------------------------|-----------|
| Very interactive       | 42.86% 6  |
| Moderately interactive | 50.00% 7  |
| Not interactive at all | 7.14% 1   |
| TOTAL                  | 14        |