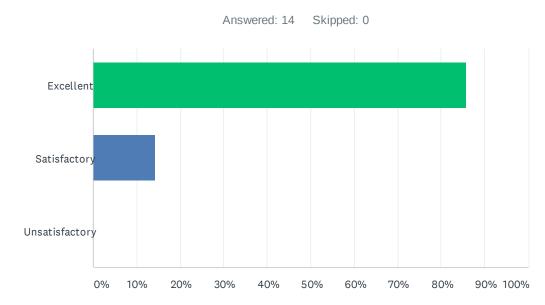

# Q5 How would you rate the format/location of the webinar (online platform, ease of use, quality of broadcase)?

| ANSWER CHOICES | RESPONSES |    |
|----------------|-----------|----|
| Excellent      | 85.71%    | 12 |
| Satisfactory   | 14.29%    | 2  |
| Unsatisfactory | 0.00%     | 0  |
| TOTAL          |           | 14 |