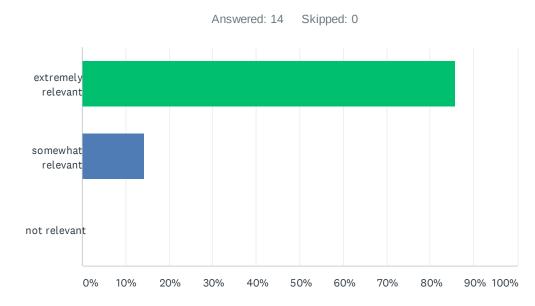

### Q2 How relevant was this webinar for your professional activities?

| ANSWER CHOICES     | RESPONSES |
|--------------------|-----------|
| extremely relevant | 85.71% 12 |
| somewhat relevant  | 14.29% 2  |
| not relevant       | 0.00% 0   |
| TOTAL              | 14        |