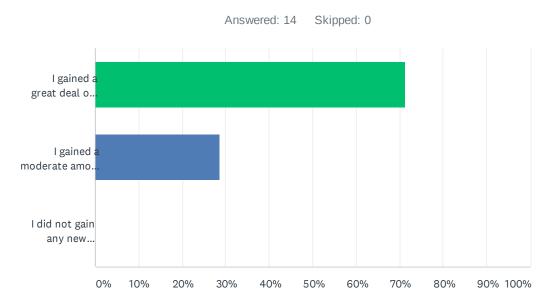

### Q3 Did you gain new knowledge on top of your previous knowledge?

| ANSWER CHOICES RESPONSES                    |        |    |
|---------------------------------------------|--------|----|
| I gained a great deal of new knowledge      | 71.43% | 10 |
| I gained a moderate amount of new knowledge | 28.57% | 4  |
| I did not gain any new knowledge            | 0.00%  | 0  |
| TOTAL                                       |        | 14 |