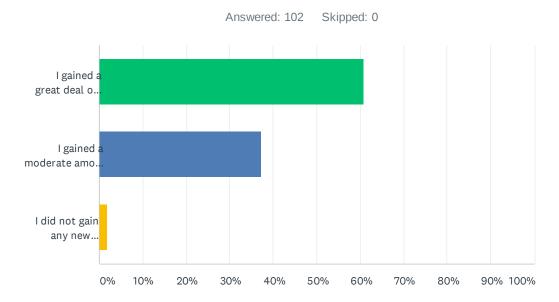

### Q3 Did you gain new knowledge on top of your previous knowledge?

| ANSWER CHOICES                              | RESPONSES |     |
|---------------------------------------------|-----------|-----|
| I gained a great deal of new knowledge      | 60.78%    | 62  |
| I gained a moderate amount of new knowledge | 37.25%    | 38  |
| I did not gain any new knowledge            | 1.96%     | 2   |
| TOTAL                                       |           | 102 |