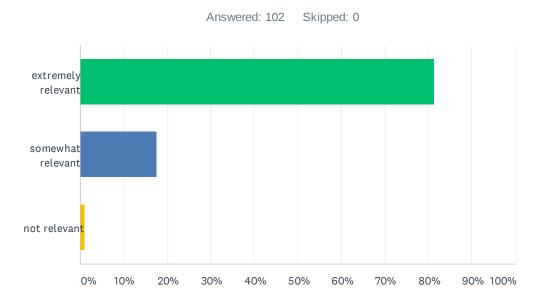

### Q2 How relevant was this course for your professional activities?

| ANSWER CHOICES     | RESPONSES |     |
|--------------------|-----------|-----|
| extremely relevant | 81.37%    | 83  |
| somewhat relevant  | 17.65%    | 18  |
| not relevant       | 0.98%     | 1   |
| TOTAL              |           | 102 |