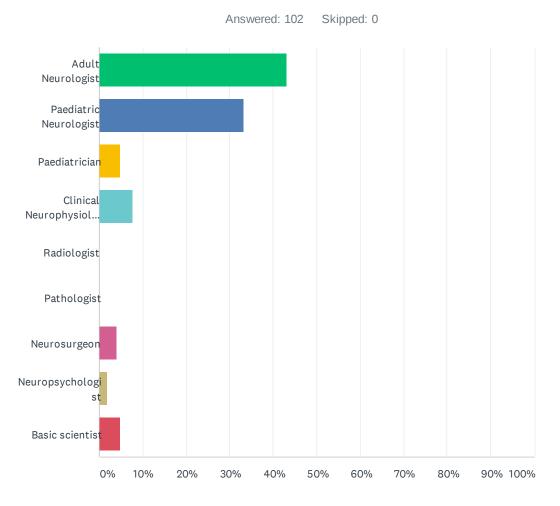

# Q7 Which of the following describes you best

| ANSWER CHOICES             | RESPONSES |     |
|----------------------------|-----------|-----|
| Adult Neurologist          | 43.14%    | 44  |
| Paediatric Neurologist     | 33.33%    | 34  |
| Paediatrician              | 4.90%     | 5   |
| Clinical Neurophysiologist | 7.84%     | 8   |
| Radiologist                | 0.00%     | 0   |
| Pathologist                | 0.00%     | 0   |
| Neurosurgeon               | 3.92%     | 4   |
| Neuropsychologist          | 1.96%     | 2   |
| Basic scientist            | 4.90%     | 5   |
| TOTAL                      |           | 102 |