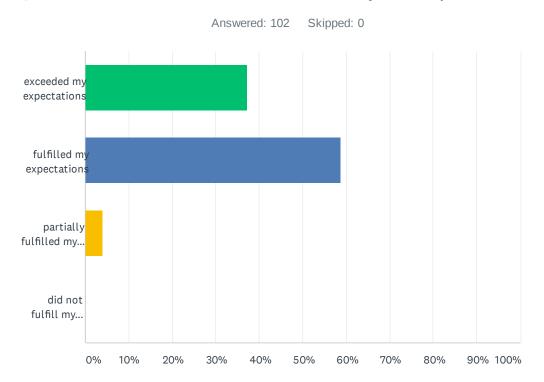

### Q1 Did this educational course meet your expectations?

| ANSWER CHOICES                      | RESPONSES |     |
|-------------------------------------|-----------|-----|
| exceeded my expectations            | 37.25%    | 38  |
| fulfilled my expectations           | 58.82%    | 60  |
| partially fulfilled my expectations | 3.92%     | 4   |
| did not fulfill my expectations     | 0.00%     | 0   |
| TOTAL                               |           | 102 |