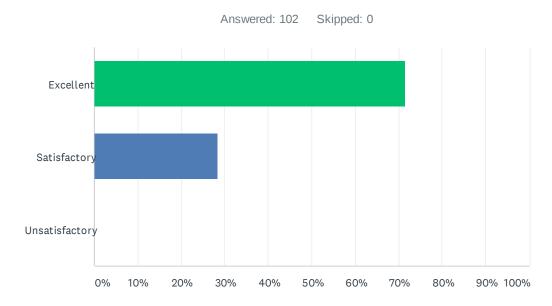

# Q5 How would you rate the format/location of the course?

| ANSWER CHOICES | RESPONSES |     |
|----------------|-----------|-----|
| Excellent      | 71.57%    | 73  |
| Satisfactory   | 28.43%    | 29  |
| Unsatisfactory | 0.00%     | 0   |
| TOTAL          |           | 102 |