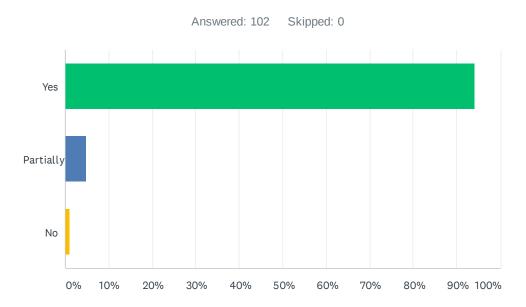

# Q6 Was the content of the educational activity in agreement with the advertisement?

| ANSWER CHOICES | RESPONSES |     |
|----------------|-----------|-----|
| Yes            | 94.12%    | 96  |
| Partially      | 4.90%     | 5   |
| No             | 0.98%     | 1   |
| TOTAL          |           | 102 |