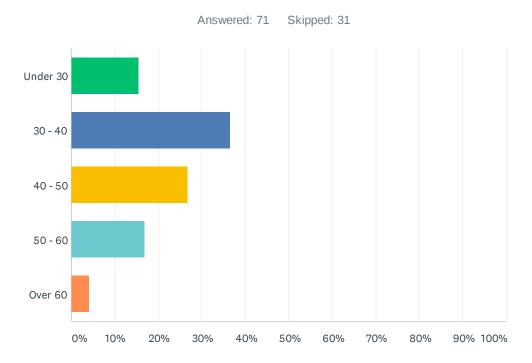

# Q8 Your age (optional)

| ANSWER CHOICES | RESPONSES |    |
|----------------|-----------|----|
| Under 30       | 15.49%    | 11 |
| 30 - 40        | 36.62%    | 26 |
| 40 - 50        | 26.76%    | 19 |
| 50 - 60        | 16.90%    | 12 |
| Over 60        | 4.23%     | 3  |
| TOTAL          |           | 71 |