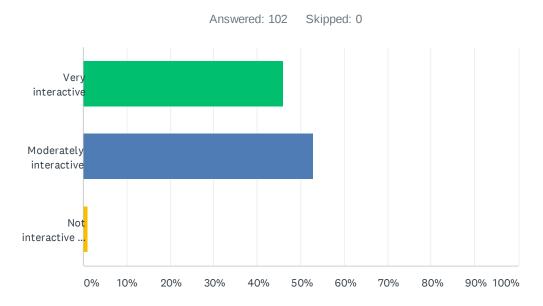

# Q4 Was the educational course interactive enough?

| ANSWER CHOICES         | RESPONSES |     |
|------------------------|-----------|-----|
| Very interactive       | 46.08%    | 47  |
| Moderately interactive | 52.94%    | 54  |
| Not interactive at all | 0.98%     | 1   |
| TOTAL                  |           | 102 |