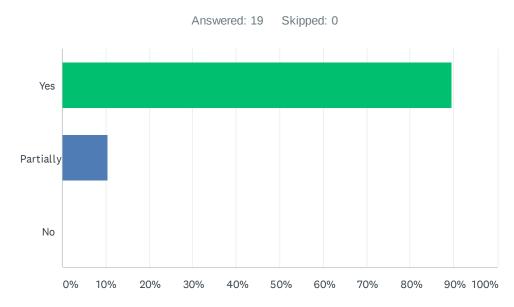

# Q6 Was the content of the educational activity in agreement with the advertisement?

| ANSWER CHOICES | RESPONSES |    |
|----------------|-----------|----|
| Yes            | 89.47%    | 17 |
| Partially      | 10.53%    | 2  |
| No             | 0.00%     | 0  |
| TOTAL          |           | 19 |