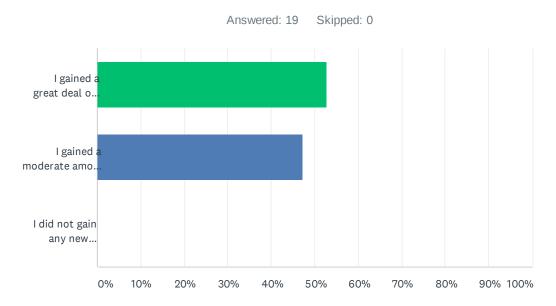

## Q3 Did you gain new knowledge on top of your previous knowledge?

| ANSWER CHOICES                              | RESPONSES |    |
|---------------------------------------------|-----------|----|
| I gained a great deal of new knowledge      | 52.63%    | 10 |
| I gained a moderate amount of new knowledge | 47.37%    | 9  |
| I did not gain any new knowledge            | 0.00%     | 0  |
| TOTAL                                       |           | 19 |