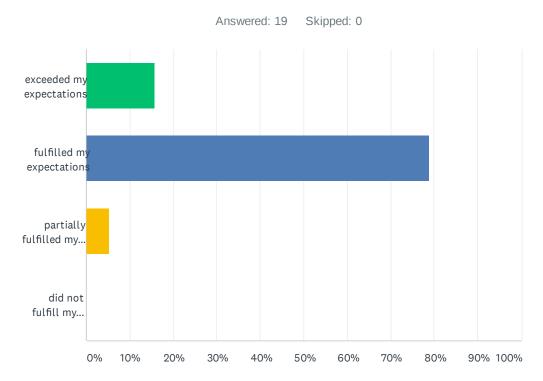

| ANSWER CHOICES                      | RESPONSES |    |
|-------------------------------------|-----------|----|
| exceeded my expectations            | 15.79%    | 3  |
| fulfilled my expectations           | 78.95%    | 15 |
| partially fulfilled my expectations | 5.26%     | 1  |
| did not fulfill my expectations     | 0.00%     | 0  |
| TOTAL                               |           | 19 |