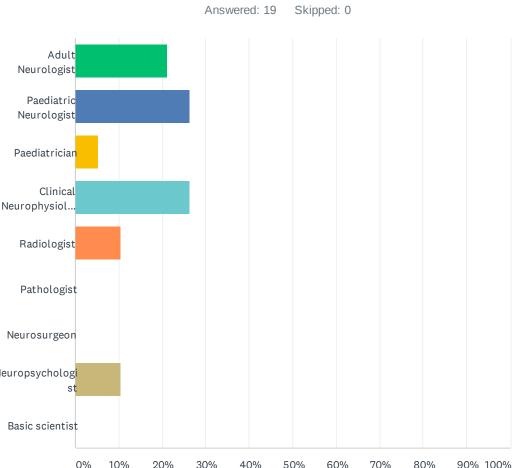

## Q7 Which of the following describes you best

| Neuropsychologist |
|-------------------|
|-------------------|

Neurosurgeon

Radiologist

Pathologist

Basic scientist

TOTAL

| # | OTHER (PLEASE SPECIFY)                         | DATE              |
|---|------------------------------------------------|-------------------|
| 1 | In addition to , epelipsy and E.E.G specialist | 5/30/2021 3:42 AM |
| 2 | Radiolody Technologist                         | 5/29/2021 2:05 PM |