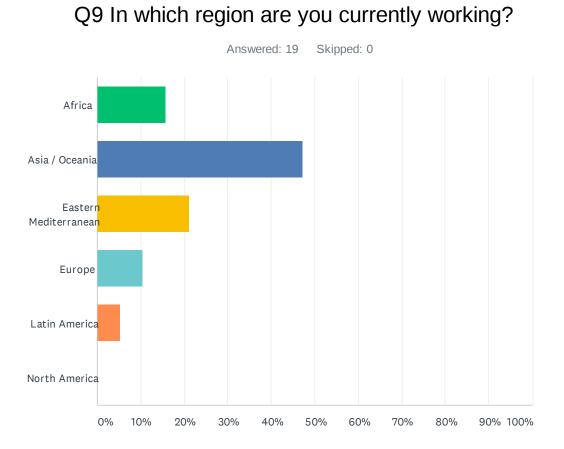

### . . . . . . . . . . . .

Epilepsy Stigma in EMR

| ANSWER CHOICES        | RESPONSES |    |
|-----------------------|-----------|----|
| Africa                | 15.79%    | 3  |
| Asia / Oceania        | 47.37%    | 9  |
| Eastern Mediterranean | 21.05%    | 4  |
| Europe                | 10.53%    | 2  |
| Latin America         | 5.26%     | 1  |
| North America         | 0.00%     | 0  |
| TOTAL                 |           | 19 |