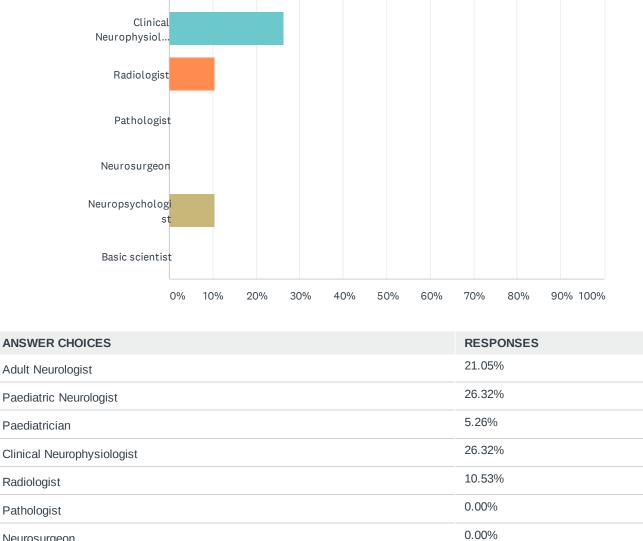

## Q7 Which of the following describes you best

| Neuropsychologist |
|-------------------|
|-------------------|

Neurosurgeon

Radiologist

Pathologist

Basic scientist

TOTAL

| # | OTHER (PLEASE SPECIFY)                         | DATE              |
|---|------------------------------------------------|-------------------|
| 1 | In addition to , epelipsy and E.E.G specialist | 5/30/2021 3:42 AM |
| 2 | Radiolody Technologist                         | 5/29/2021 2:05 PM |