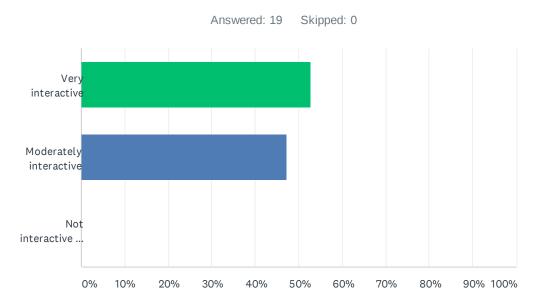

# Q4 Was the educational course interactive enough?

| ANSWER CHOICES         | RESPONSES |    |
|------------------------|-----------|----|
| Very interactive       | 52.63%    | 10 |
| Moderately interactive | 47.37%    | 9  |
| Not interactive at all | 0.00%     | 0  |
| TOTAL                  |           | 19 |