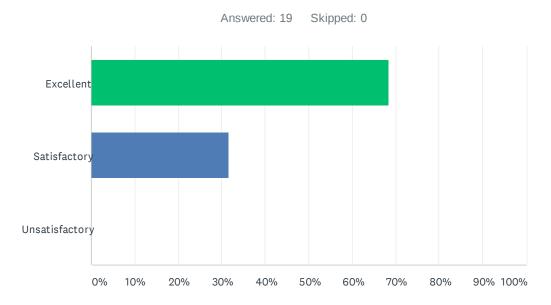

# Q5 How would you rate the format/location of the course?

| ANSWER CHOICES | RESPONSES |    |
|----------------|-----------|----|
| Excellent      | 68.42%    | 13 |
| Satisfactory   | 31.58%    | 6  |
| Unsatisfactory | 0.00%     | 0  |
| TOTAL          |           | 19 |