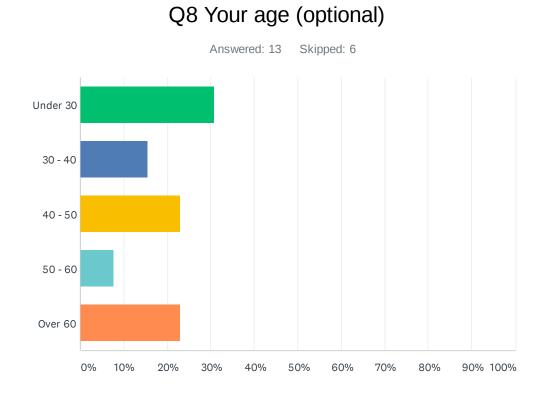

10.53%

0.00%

| ANSWER CHOICES | RESPONSES |    |
|----------------|-----------|----|
| Under 30       | 30.77%    | 4  |
| 30 - 40        | 15.38%    | 2  |
| 40 - 50        | 23.08%    | 3  |
| 50 - 60        | 7.69%     | 1  |
| Over 60        | 23.08%    | 3  |
| TOTAL          | 1         | 13 |