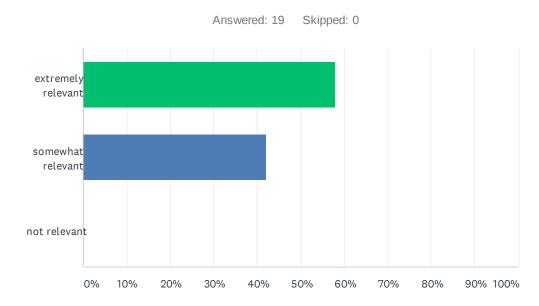

## Q2 How relevant was this course for your professional activities?

| ANSWER CHOICES     | RESPONSES |
|--------------------|-----------|
| extremely relevant | 57.89% 11 |
| somewhat relevant  | 42.11% 8  |
| not relevant       | 0.00% 0   |
| TOTAL              | 19        |