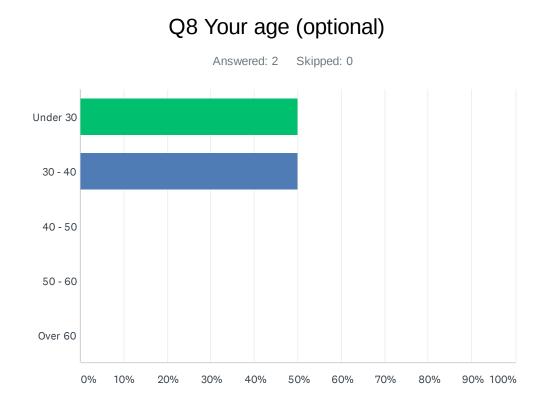

When is a spike a spike and who finds it?

| ANSWER CHOICES | RESPONSES |   |
|----------------|-----------|---|
| Under 30       | 50.00%    | 1 |
| 30 - 40        | 50.00%    | 1 |
| 40 - 50        | 0.00%     | 0 |
| 50 - 60        | 0.00%     | 0 |
| Over 60        | 0.00%     | 0 |
| TOTAL          |           | 2 |