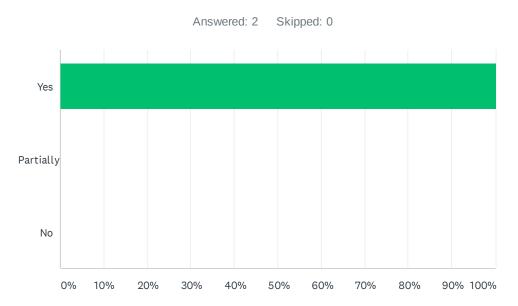

# Q6 Was the content of the educational activity in agreement with the advertisement?

| ANSWER CHOICES | RESPONSES |   |
|----------------|-----------|---|
| Yes            | 100.00%   | 2 |
| Partially      | 0.00%     | 0 |
| No             | 0.00%     | 0 |
| TOTAL          |           | 2 |