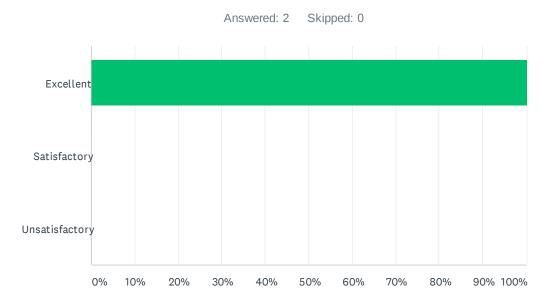

# Q5 How would you rate the format/location of the course?

| ANSWER CHOICES | RESPONSES |   |
|----------------|-----------|---|
| Excellent      | 100.00%   | 2 |
| Satisfactory   | 0.00%     | 0 |
| Unsatisfactory | 0.00%     | 0 |
| TOTAL          |           | 2 |
|                |           |   |