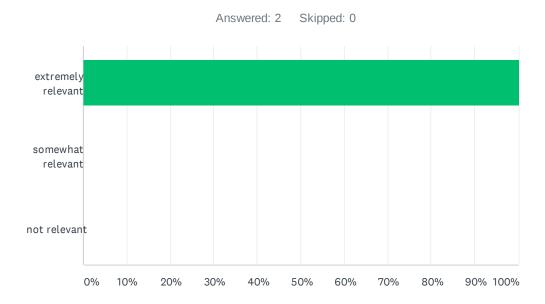

#### Q3 Did you gain new knowledge on top of your previous knowledge?

| ANSWER CHOICES RESPONSES                    |         |   |
|---------------------------------------------|---------|---|
| I gained a great deal of new knowledge      | 100.00% | 2 |
| I gained a moderate amount of new knowledge | 0.00%   | 0 |
| I did not gain any new knowledge            | 0.00%   | 0 |
| TOTAL                                       |         | 2 |