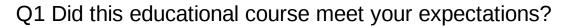

| ANSWER CHOICES                      | RESPONSES |   |
|-------------------------------------|-----------|---|
| exceeded my expectations            | 100.00%   | 2 |
| fulfilled my expectations           | 0.00%     | 0 |
| partially fulfilled my expectations | 0.00%     | 0 |
| did not fulfill my expectations     | 0.00%     | 0 |
| TOTAL                               |           | 2 |