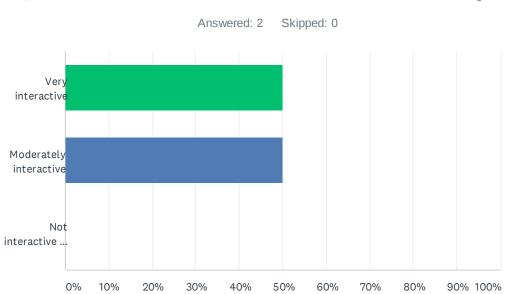

#### Q4 Was the educational course interactive enough?

| ANSWER CHOICES         | RESPONSES |   |
|------------------------|-----------|---|
| Very interactive       | 50.00%    | 1 |
| Moderately interactive | 50.00%    | 1 |
| Not interactive at all | 0.00%     | 0 |
| TOTAL                  |           | 2 |