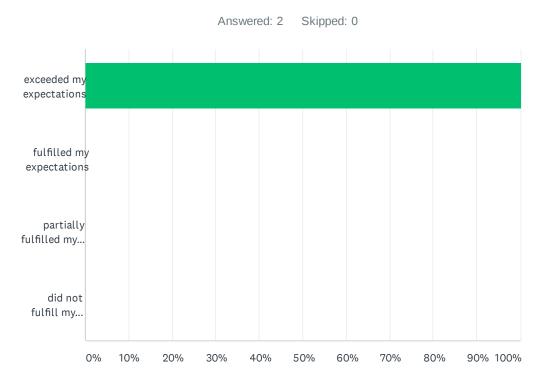

## Q2 How relevant was this course for your professional activities?

| ANSWER CHOICES     | RESPONSES |   |
|--------------------|-----------|---|
| extremely relevant | 100.00%   | 2 |
| somewhat relevant  | 0.00%     | 0 |
| not relevant       | 0.00%     | 0 |
| TOTAL              |           | 2 |