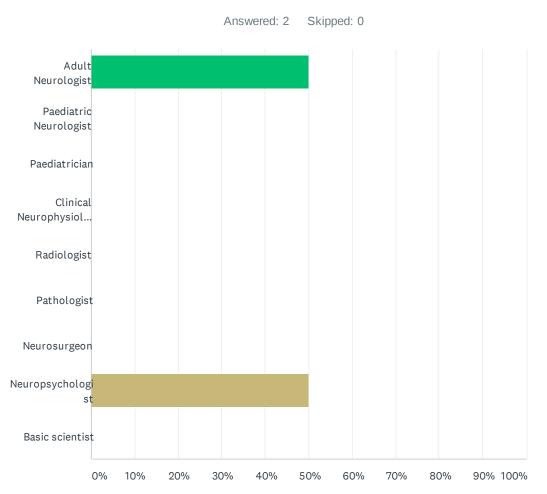

## Q7 Which of the following describes you best

| ANSWER C          | HOICES                  | RESPONSES |      |   |
|-------------------|-------------------------|-----------|------|---|
| Adult Neurologist |                         | 50.00%    |      | 1 |
| Paediatric N      | leurologist             | 0.00%     |      | 0 |
| Paediatricia      | n                       | 0.00%     |      | 0 |
| Clinical Neu      | rophysiologist          | 0.00%     |      | 0 |
| Radiologist       |                         | 0.00%     |      | 0 |
| Pathologist       |                         | 0.00%     |      | 0 |
| Neurosurge        | วท                      | 0.00%     |      | 0 |
| Neuropsych        | ologist                 | 50.00%    |      | 1 |
| Basic scien       | tist                    | 0.00%     |      | 0 |
| TOTAL             |                         |           |      | 2 |
|                   |                         |           |      |   |
| #                 | OTHER (PLEASE SPECIFY)  |           | DATE |   |
|                   | There are no responses. |           |      |   |