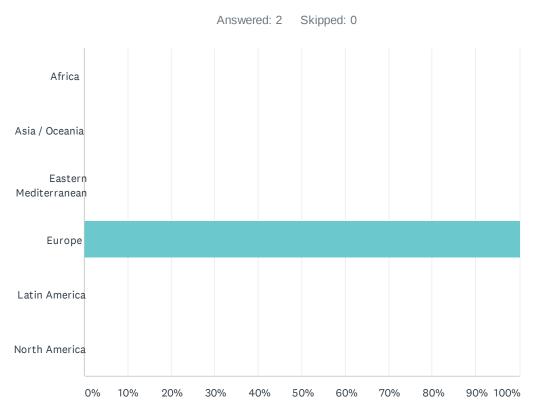

# Q9 In which region are you currently working?

| ANSWER CHOICES        | RESPONSES |   |
|-----------------------|-----------|---|
| Africa                | 0.00%     | 0 |
| Asia / Oceania        | 0.00%     | 0 |
| Eastern Mediterranean | 0.00%     | 0 |
| Europe                | 100.00%   | 2 |
| Latin America         | 0.00%     | 0 |
| North America         | 0.00%     | 0 |
| TOTAL                 |           | 2 |