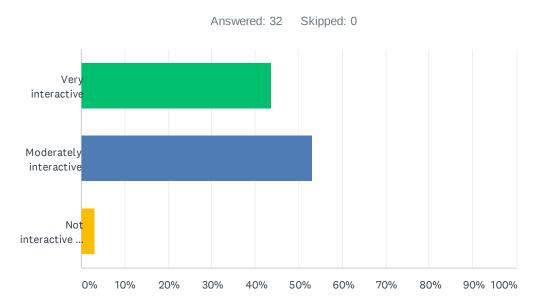

# Q4 Was the educational course interactive enough?

| ANSWER CHOICES         | RESPONSES |    |
|------------------------|-----------|----|
| Very interactive       | 43.75%    | 14 |
| Moderately interactive | 53.13%    | 17 |
| Not interactive at all | 3.13%     | 1  |
| TOTAL                  |           | 32 |