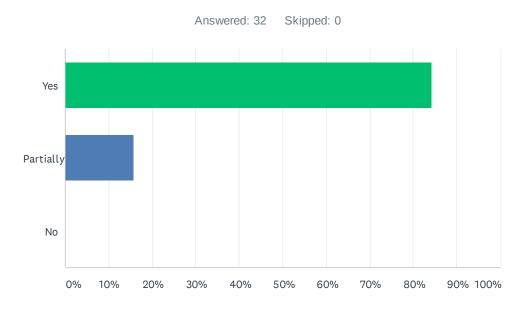

# Q6 Was the content of the educational activity in agreement with the advertisement?

| ANSWER CHOICES | RESPONSES |    |
|----------------|-----------|----|
| Yes            | 84.38%    | 27 |
| Partially      | 15.63%    | 5  |
| No             | 0.00%     | 0  |
| TOTAL          |           | 32 |

| # | IF PARTIALLY OR NO, PLEASE COMMENT | DATE              |
|---|------------------------------------|-------------------|
| 1 | Yes                                | 4/4/2021 10:43 AM |