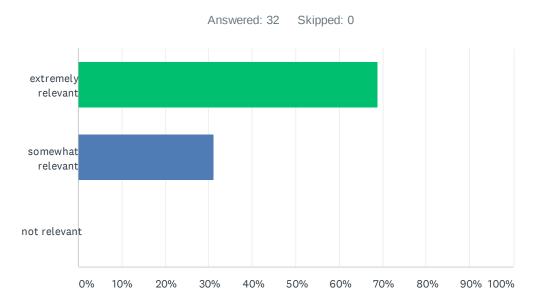

### Q2 How relevant was this course for your professional activities?

| ANSWER CHOICES     | RESPONSES |    |
|--------------------|-----------|----|
| extremely relevant | 68.75%    | 22 |
| somewhat relevant  | 31.25%    | 10 |
| not relevant       | 0.00%     | 0  |
| TOTAL              |           | 32 |