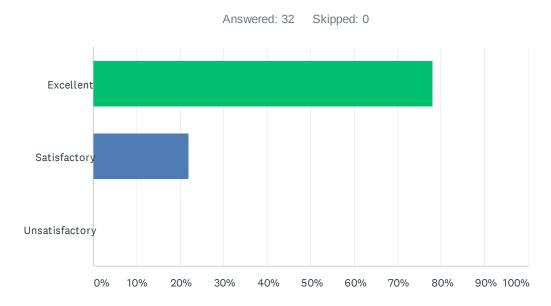

# Q5 How would you rate the format/location of the course?

| ANSWER CHOICES | RESPONSES |    |
|----------------|-----------|----|
| Excellent      | 78.13%    | 25 |
| Satisfactory   | 21.88%    | 7  |
| Unsatisfactory | 0.00%     | 0  |
| TOTAL          |           | 32 |
|                |           |    |

| # | IF UNSATISFACTORY, PLEASE COMMENT | DATE |
|---|-----------------------------------|------|
|   | There are no responses.           |      |