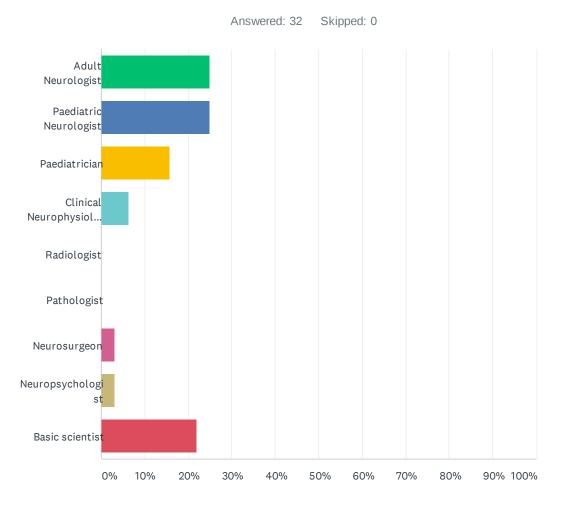

### Q7 Which of the following describes you best

| ANSWER CHOICES             | RESPONSES |    |
|----------------------------|-----------|----|
| Adult Neurologist          | 25.00%    | 8  |
| Paediatric Neurologist     | 25.00%    | 8  |
| Paediatrician              | 15.63%    | 5  |
| Clinical Neurophysiologist | 6.25%     | 2  |
| Radiologist                | 0.00%     | 0  |
| Pathologist                | 0.00%     | 0  |
| Neurosurgeon               | 3.13%     | 1  |
| Neuropsychologist          | 3.13%     | 1  |
| Basic scientist            | 21.88%    | 7  |
| TOTAL                      |           | 32 |

| # | OTHER (PLEASE SPECIFY) | DATE               |
|---|------------------------|--------------------|
| 1 | Medical student        | 4/4/2021 10:43 AM  |
| 2 | medical student        | 3/28/2021 10:04 AM |

#### Epilepsy care in the era of COVID-19

| 3 | Pharmacist              | 3/28/2021 2:03 AM  |
|---|-------------------------|--------------------|
| 4 | Psychiatrist            | 3/27/2021 2:12 PM  |
| 5 | Medical Student         | 3/27/2021 12:19 PM |
| 6 | Neuropsychopharmacology | 3/27/2021 11:56 AM |
| 7 | EEG Tech                | 3/26/2021 12:49 PM |
| 8 | Psychiatrist            | 3/26/2021 10:49 AM |
|   |                         |                    |