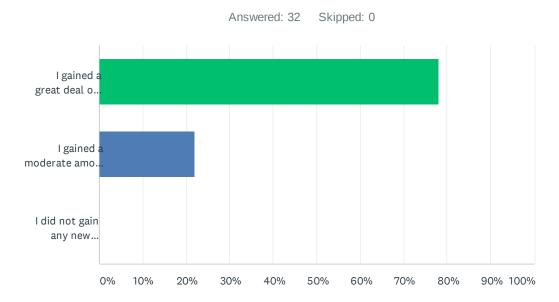

### Q3 Did you gain new knowledge on top of your previous knowledge?

| ANSWER CHOICES                              | RESPONSES |    |
|---------------------------------------------|-----------|----|
| I gained a great deal of new knowledge      | 78.13%    | 25 |
| I gained a moderate amount of new knowledge | 21.88%    | 7  |
| I did not gain any new knowledge            | 0.00%     | 0  |
| TOTAL                                       |           | 32 |