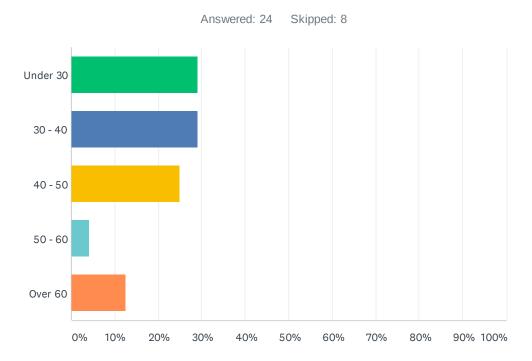

# Q8 Your age (optional)

| ANSWER CHOICES | RESPONSES |    |
|----------------|-----------|----|
| Under 30       | 29.17%    | 7  |
| 30 - 40        | 29.17%    | 7  |
| 40 - 50        | 25.00%    | 6  |
| 50 - 60        | 4.17%     | 1  |
| Over 60        | 12.50%    | 3  |
| TOTAL          |           | 24 |