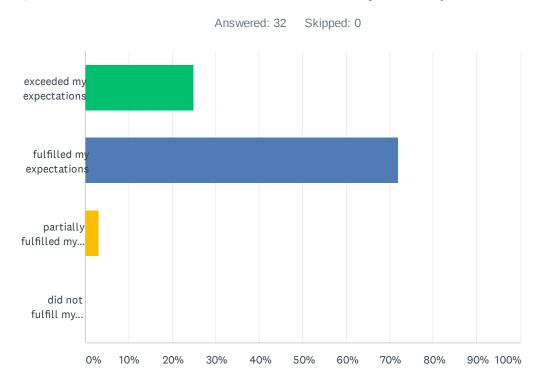

### Q1 Did this educational course meet your expectations?

| ANSWER CHOICES                      | RESPONSES |    |
|-------------------------------------|-----------|----|
| exceeded my expectations            | 25.00%    | 8  |
| fulfilled my expectations           | 71.88%    | 23 |
| partially fulfilled my expectations | 3.13%     | 1  |
| did not fulfill my expectations     | 0.00%     | 0  |
| TOTAL                               |           | 32 |