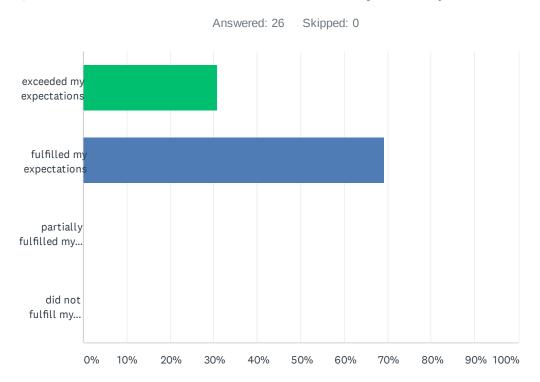

### Q1 Did this educational course meet your expectations?

| ANSWER CHOICES                      | RESPONSES |    |
|-------------------------------------|-----------|----|
| exceeded my expectations            | 30.77%    | 8  |
| fulfilled my expectations           | 69.23%    | 18 |
| partially fulfilled my expectations | 0.00%     | 0  |
| did not fulfill my expectations     | 0.00%     | 0  |
| TOTAL                               |           | 26 |