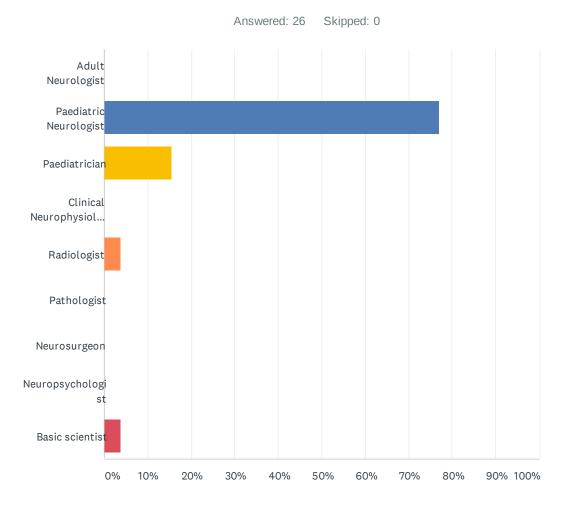

### Q7 Which of the following describes you best

| ANSWER CHOICES             | RESPONSES |    |
|----------------------------|-----------|----|
| Adult Neurologist          | 0.00%     | 0  |
| Paediatric Neurologist     | 76.92%    | 20 |
| Paediatrician              | 15.38%    | 4  |
| Clinical Neurophysiologist | 0.00%     | 0  |
| Radiologist                | 3.85%     | 1  |
| Pathologist                | 0.00%     | 0  |
| Neurosurgeon               | 0.00%     | 0  |
| Neuropsychologist          | 0.00%     | 0  |
| Basic scientist            | 3.85%     | 1  |
| TOTAL                      |           | 26 |