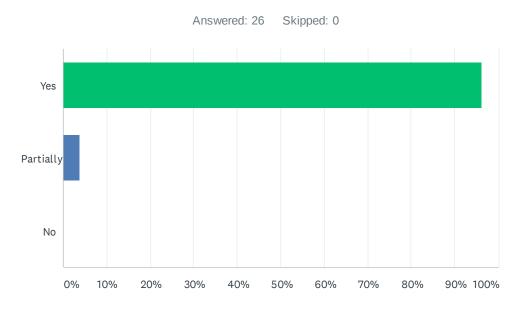

# Q6 Was the content of the educational activity in agreement with the advertisement?

| ANSWER CHOICES | RESPONSES |    |
|----------------|-----------|----|
| Yes            | 96.15%    | 25 |
| Partially      | 3.85%     | 1  |
| No             | 0.00%     | 0  |
| TOTAL          |           | 26 |