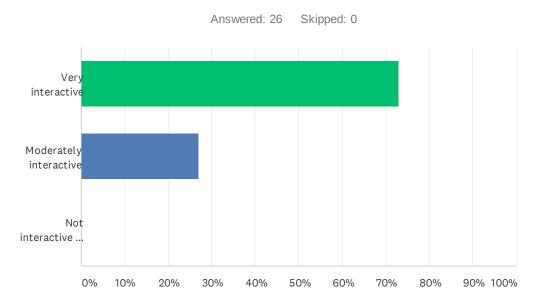

### Q4 Was the educational course interactive enough?

| ANSWER CHOICES         | RESPONSES |    |
|------------------------|-----------|----|
| Very interactive       | 73.08%    | 19 |
| Moderately interactive | 26.92%    | 7  |
| Not interactive at all | 0.00%     | 0  |
| TOTAL                  |           | 26 |