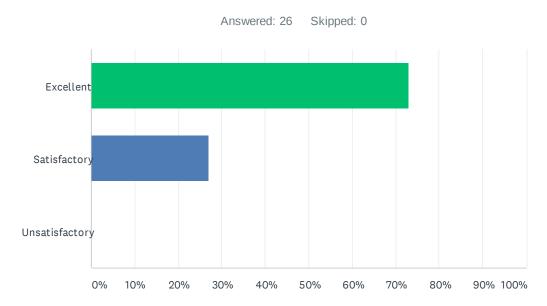

### Q5 How would you rate the format/location of the course?

| ANSWER CHOICES | RESPONSES |    |
|----------------|-----------|----|
| Excellent      | 73.08%    | 19 |
| Satisfactory   | 26.92%    | 7  |
| Unsatisfactory | 0.00%     | 0  |
| TOTAL          |           | 26 |