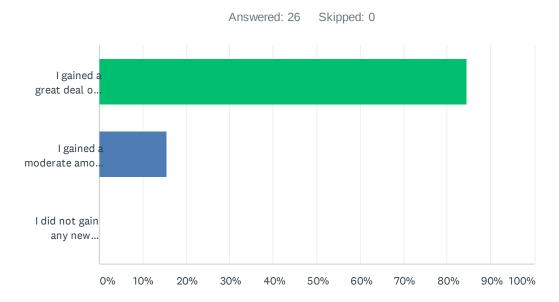

### Q3 Did you gain new knowledge on top of your previous knowledge?

| ANSWER CHOICES                              | RESPONSES |    |
|---------------------------------------------|-----------|----|
| I gained a great deal of new knowledge      | 84.62%    | 22 |
| I gained a moderate amount of new knowledge | 15.38%    | 4  |
| I did not gain any new knowledge            | 0.00%     | 0  |
| TOTAL                                       |           | 26 |