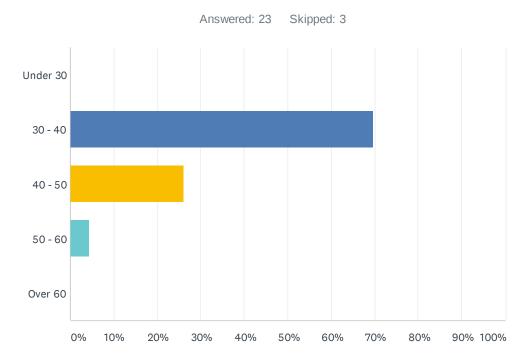

## Q8 Your age (optional)

| ANSWER CHOICES | RESPONSES |    |
|----------------|-----------|----|
| Under 30       | 0.00%     | 0  |
| 30 - 40        | 69.57%    | 16 |
| 40 - 50        | 26.09%    | 6  |
| 50 - 60        | 4.35%     | 1  |
| Over 60        | 0.00%     | 0  |
| TOTAL          |           | 23 |