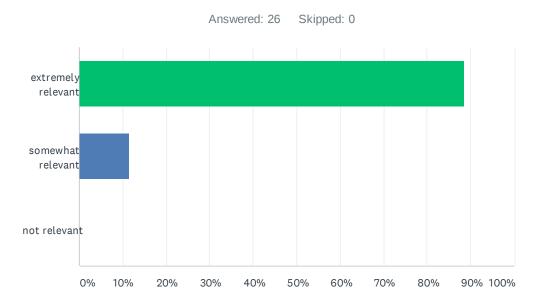

### Q2 How relevant was this course for your professional activities?

| ANSWER CHOICES     | RESPONSES |    |
|--------------------|-----------|----|
| extremely relevant | 88.46%    | 23 |
| somewhat relevant  | 11.54%    | 3  |
| not relevant       | 0.00%     | 0  |
| TOTAL              |           | 26 |