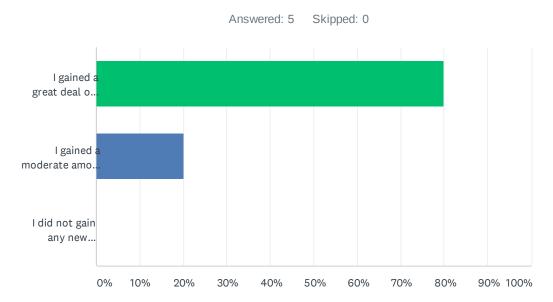

## Q3 Did you gain new knowledge on top of your previous knowledge?

| ANSWER CHOICES                              | RESPONSES |   |
|---------------------------------------------|-----------|---|
| I gained a great deal of new knowledge      | 80.00%    | 4 |
| I gained a moderate amount of new knowledge | 20.00%    | 1 |
| I did not gain any new knowledge            | 0.00%     | 0 |
| TOTAL                                       |           | 5 |