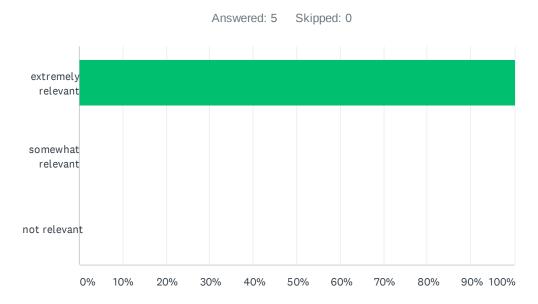

## Q2 How relevant was this course for your professional activities?

| ANSWER CHOICES     | RESPONSES |   |
|--------------------|-----------|---|
| extremely relevant | 100.00%   | 5 |
| somewhat relevant  | 0.00%     | 0 |
| not relevant       | 0.00%     | 0 |
| TOTAL              |           | 5 |