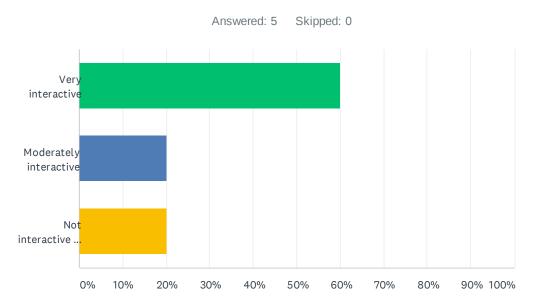

## Q4 Was the educational course interactive enough?

| ANSWER CHOICES         | RESPONSES |   |
|------------------------|-----------|---|
| Very interactive       | 60.00%    | 3 |
| Moderately interactive | 20.00%    | 1 |
| Not interactive at all | 20.00%    | 1 |
| TOTAL                  |           | 5 |