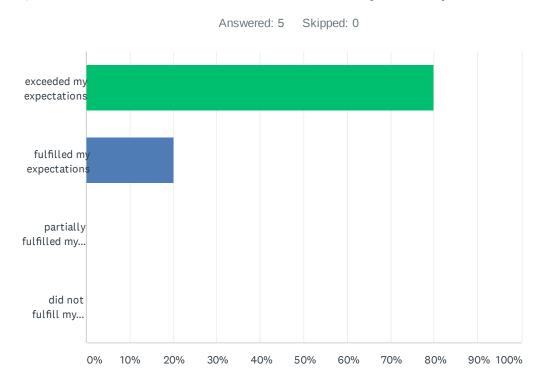

## Q1 Did this educational course meet your expectations?

| ANSWER CHOICES                      | RESPONSES |   |
|-------------------------------------|-----------|---|
| exceeded my expectations            | 80.00%    | 4 |
| fulfilled my expectations           | 20.00%    | 1 |
| partially fulfilled my expectations | 0.00%     | 0 |
| did not fulfill my expectations     | 0.00%     | 0 |
| TOTAL                               |           | 5 |