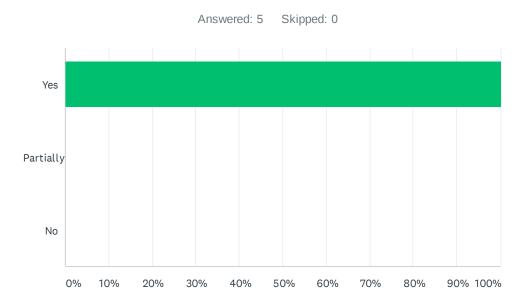

# Q6 Was the content of the educational activity in agreement with the advertisement?

| ANSWER CHOICES | RESPONSES |   |
|----------------|-----------|---|
| Yes            | 100.00%   | 5 |
| Partially      | 0.00%     | 0 |
| No             | 0.00%     | 0 |
| TOTAL          |           | 5 |