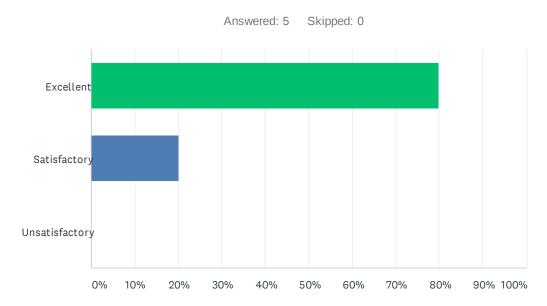

## Q5 How would you rate the format/location of the course?

| ANSWER CHOICES | RESPONSES |   |
|----------------|-----------|---|
| Excellent      | 80.00%    | 4 |
| Satisfactory   | 20.00%    | 1 |
| Unsatisfactory | 0.00%     | 0 |
| TOTAL          |           | 5 |