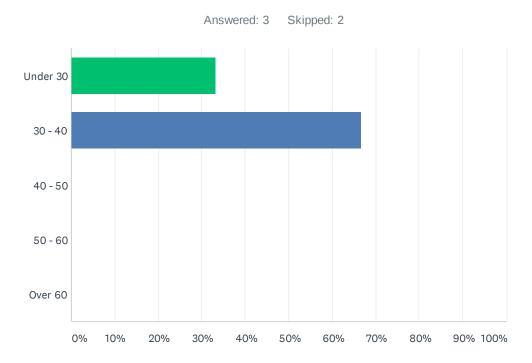

## Q8 Your age (optional)

| ANSWER CHOICES | RESPONSES |   |
|----------------|-----------|---|
| Under 30       | 33.33%    | 1 |
| 30 - 40        | 66.67%    | 2 |
| 40 - 50        | 0.00%     | 0 |
| 50 - 60        | 0.00%     | 0 |
| Over 60        | 0.00%     | 0 |
| TOTAL          |           | 3 |