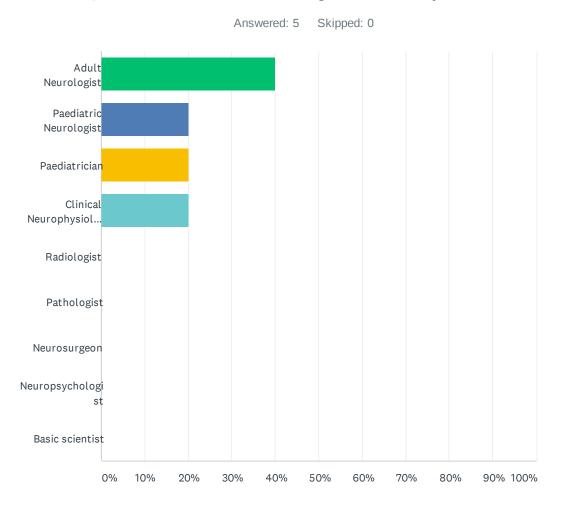

## Q7 Which of the following describes you best

| ANSWER CHOICES             | RESPONSES |   |
|----------------------------|-----------|---|
| Adult Neurologist          | 40.00%    | 2 |
| Paediatric Neurologist     | 20.00%    | 1 |
| Paediatrician              | 20.00%    | 1 |
| Clinical Neurophysiologist | 20.00%    | 1 |
| Radiologist                | 0.00%     | 0 |
| Pathologist                | 0.00%     | 0 |
| Neurosurgeon               | 0.00%     | 0 |
| Neuropsychologist          | 0.00%     | 0 |
| Basic scientist            | 0.00%     | 0 |
| TOTAL                      |           | 5 |