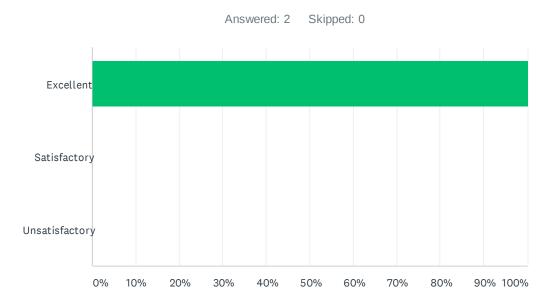

### Q5 How would you rate the format/location of the course?

| ANSWER CHOICES | RESPONSES |   |
|----------------|-----------|---|
| Excellent      | 100.00%   | 2 |
| Satisfactory   | 0.00%     | 0 |
| Unsatisfactory | 0.00%     | 0 |
| TOTAL          |           | 2 |
|                |           |   |