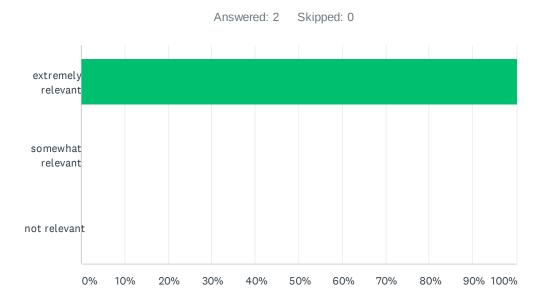

### Q2 How relevant was this course for your professional activities?

| ANSWER CHOICES     | RESPONSES |   |
|--------------------|-----------|---|
| extremely relevant | 100.00%   | 2 |
| somewhat relevant  | 0.00%     | 0 |
| not relevant       | 0.00%     | 0 |
| TOTAL              |           | 2 |