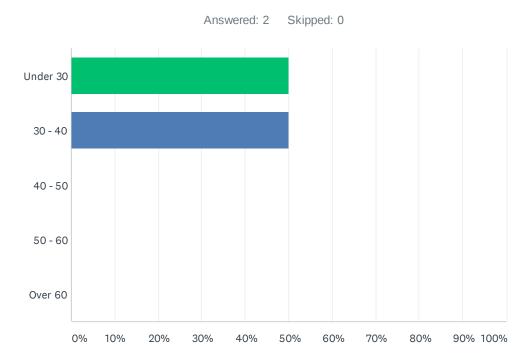

## Q8 Your age (optional)

| ANSWER CHOICES | RESPONSES |   |
|----------------|-----------|---|
| Under 30       | 50.00%    | 1 |
| 30 - 40        | 50.00%    | 1 |
| 40 - 50        | 0.00%     | 0 |
| 50 - 60        | 0.00%     | 0 |
| Over 60        | 0.00%     | 0 |
| TOTAL          |           | 2 |