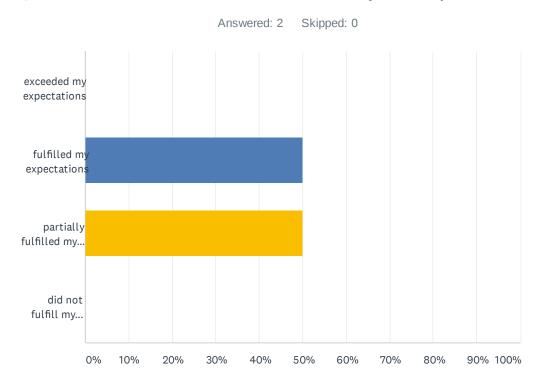

### Q1 Did this educational course meet your expectations?

| ANSWER CHOICES                      | RESPONSES |   |
|-------------------------------------|-----------|---|
| exceeded my expectations            | 0.00%     | 0 |
| fulfilled my expectations           | 50.00%    | 1 |
| partially fulfilled my expectations | 50.00%    | 1 |
| did not fulfill my expectations     | 0.00%     | 0 |
| TOTAL                               |           | 2 |