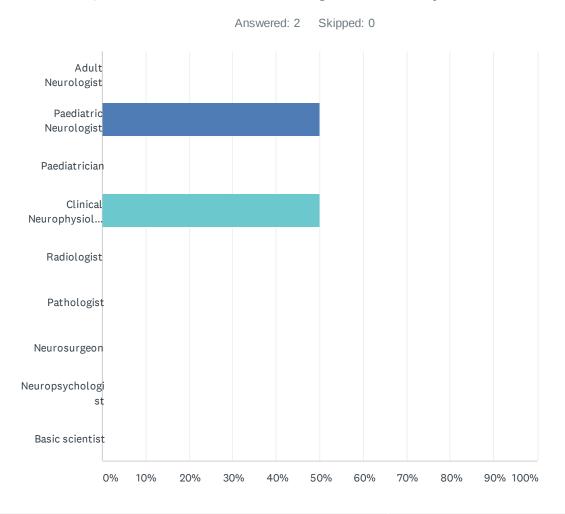

### Q7 Which of the following describes you best

| ANSWER CHOICES             | RESPONSES |   |
|----------------------------|-----------|---|
| Adult Neurologist          | 0.00%     | 0 |
| Paediatric Neurologist     | 50.00%    | 1 |
| Paediatrician              | 0.00%     | 0 |
| Clinical Neurophysiologist | 50.00%    | 1 |
| Radiologist                | 0.00%     | 0 |
| Pathologist                | 0.00%     | 0 |
| Neurosurgeon               | 0.00%     | 0 |
| Neuropsychologist          | 0.00%     | 0 |
| Basic scientist            | 0.00%     | 0 |
| TOTAL                      |           | 2 |