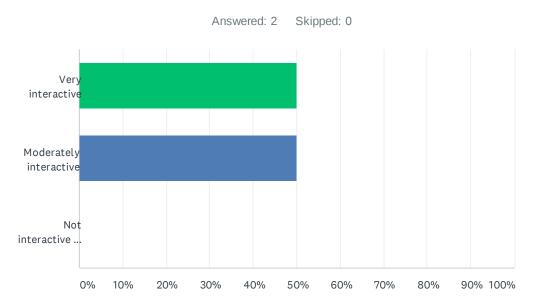

### Q4 Was the educational course interactive enough?

| ANSWER CHOICES         | RESPONSES |   |
|------------------------|-----------|---|
| Very interactive       | 50.00%    | 1 |
| Moderately interactive | 50.00%    | 1 |
| Not interactive at all | 0.00%     | 0 |
| TOTAL                  |           | 2 |