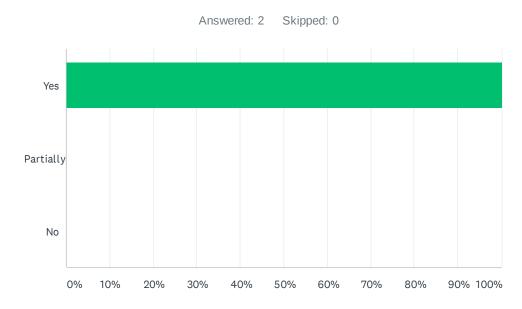

# Q6 Was the content of the educational activity in agreement with the advertisement?

| ANSWER CHOICES | RESPONSES |   |
|----------------|-----------|---|
| Yes            | 100.00%   | 2 |
| Partially      | 0.00%     | 0 |
| No             | 0.00%     | 0 |
| TOTAL          |           | 2 |