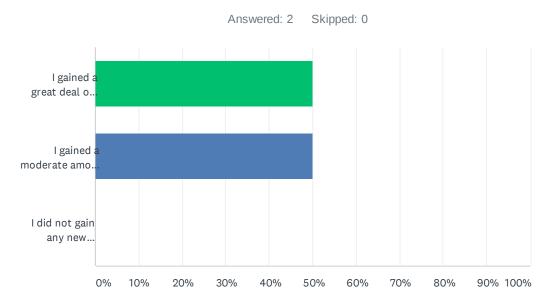

### Q3 Did you gain new knowledge on top of your previous knowledge?

| ANSWER CHOICES                              | RESPONSES |   |
|---------------------------------------------|-----------|---|
| I gained a great deal of new knowledge      | 50.00%    | 1 |
| I gained a moderate amount of new knowledge | 50.00%    | 1 |
| I did not gain any new knowledge            | 0.00%     | 0 |
| TOTAL                                       |           | 2 |