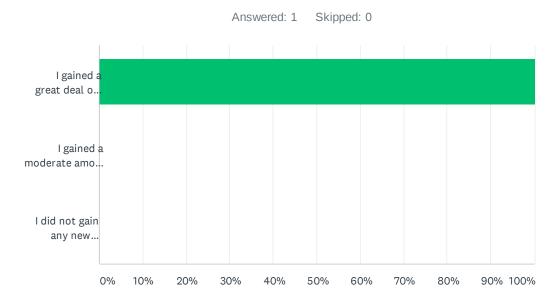

### Q3 Did you gain new knowledge on top of your previous knowledge?

| ANSWER CHOICES                              | RESPONSES |   |
|---------------------------------------------|-----------|---|
| I gained a great deal of new knowledge      | 100.00%   | 1 |
| I gained a moderate amount of new knowledge | 0.00%     | 0 |
| I did not gain any new knowledge            | 0.00%     | 0 |
| TOTAL                                       |           | 1 |