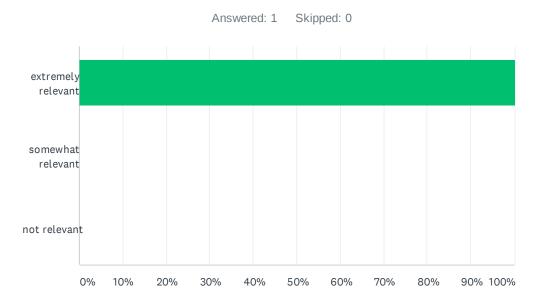

### Q2 How relevant was this webinar for your professional activities?

| ANSWER CHOICES     | RESPONSES |   |
|--------------------|-----------|---|
| extremely relevant | 100.00%   | 1 |
| somewhat relevant  | 0.00%     | 0 |
| not relevant       | 0.00%     | 0 |
| TOTAL              |           | 1 |