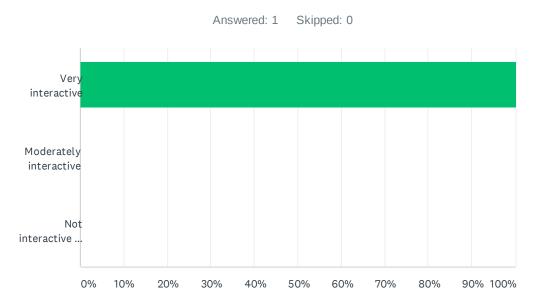

### Q4 Was the educational webinar interactive enough?

| ANSWER CHOICES         | RESPONSES |   |
|------------------------|-----------|---|
| Very interactive       | 100.00%   | 1 |
| Moderately interactive | 0.00%     | 0 |
| Not interactive at all | 0.00%     | 0 |
| TOTAL                  |           | 1 |