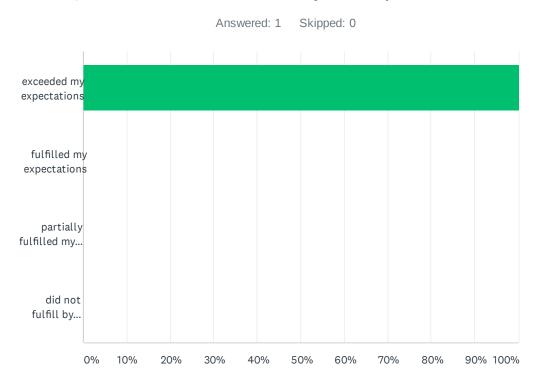

### Q1 Did this webinar meet your expectations?

| ANSWER CHOICES                      | RESPONSES |   |
|-------------------------------------|-----------|---|
| exceeded my expectations            | 100.00%   | 1 |
| fulfilled my expectations           | 0.00%     | 0 |
| partially fulfilled my expectations | 0.00%     | 0 |
| did not fulfill by expectations     | 0.00%     | 0 |
| TOTAL                               |           | 1 |