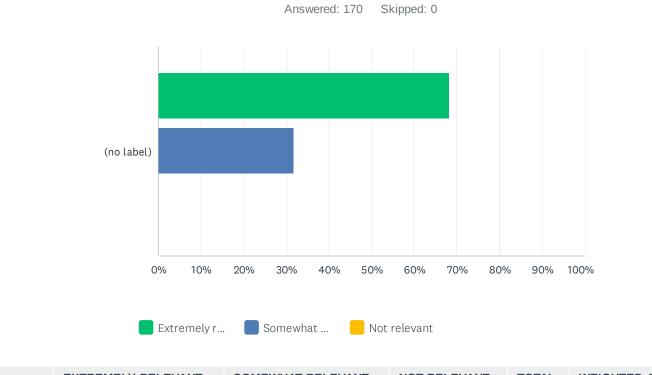

### Q3 How relevant was the e-Forum to your professional activities?

|            | EXTREMELY RELEVANT | SOMEWHAT RELEVANT | NOT RELEVANT | TOTAL | WEIGHTED AVERAGE |
|------------|--------------------|-------------------|--------------|-------|------------------|
| (no label) | 68.24%<br>116      | 31.76%<br>54      | 0.00%        | 170   | 1.32             |