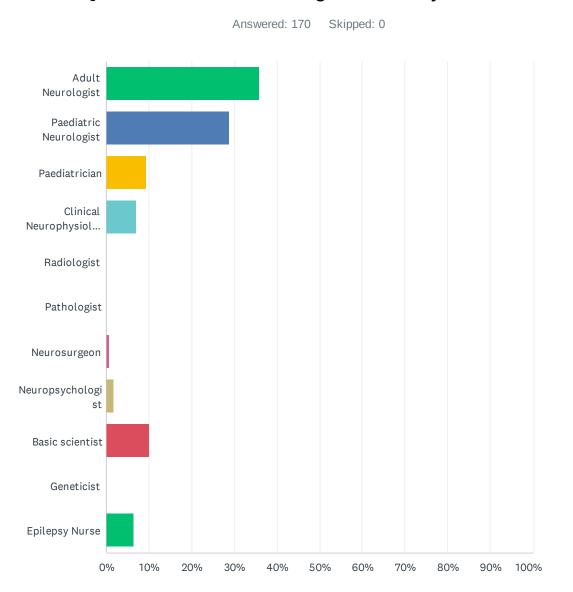

# Q8 Which of the following describes you best?

#### ILAE e-Forum: Cannabinoids in the Management of the Epilepsies<br>>13 June 2022

| ANSWER CHOICES             | RESPONSES |     |
|----------------------------|-----------|-----|
| Adult Neurologist          | 35.88%    | 61  |
| Paediatric Neurologist     | 28.82%    | 49  |
| Paediatrician              | 9.41%     | 16  |
| Clinical Neurophysiologist | 7.06%     | 12  |
| Radiologist                | 0.00%     | 0   |
| Pathologist                | 0.00%     | 0   |
| Neurosurgeon               | 0.59%     | 1   |
| Neuropsychologist          | 1.76%     | 3   |
| Basic scientist            | 10.00%    | 17  |
| Geneticist                 | 0.00%     | 0   |
| Epilepsy Nurse             | 6.47%     | 11  |
| TOTAL                      |           | 170 |