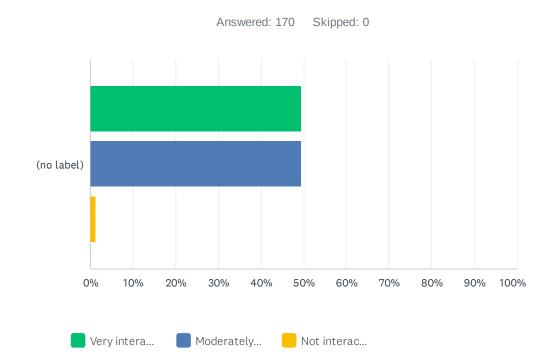

### Q5 Was the e-Forum interactive enough?

|            | VERY INTERACTIVE | MODERATELY INTERACTIVE | NOT INTERACTIVE | TOTAL | WEIGHTED AVERAGE |
|------------|------------------|------------------------|-----------------|-------|------------------|
| (no label) | 49.41%<br>84     | 49.41%<br>84           | 1.18%<br>2      | 170   | 1.52             |