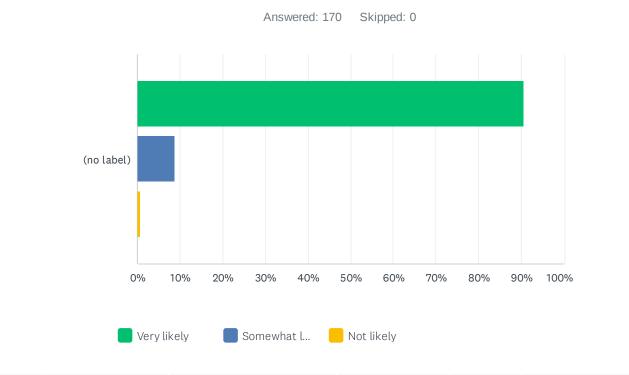

# Q7 How likely are you to register for another ILAE e-Forum?

|            | VERY LIKELY   | SOMEWHAT LIKELY | NOT LIKELY | TOTAL | WEIGHTED AVERAGE |      |
|------------|---------------|-----------------|------------|-------|------------------|------|
| (no label) | 90.59%<br>154 | 8.82%<br>15     | 0.59%<br>1 | 170   |                  | 1.10 |