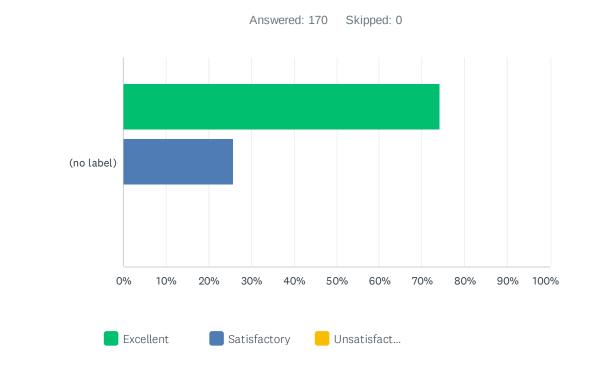

|            | EXCELLENT     | SATISFACTORY | UNSATISFACTORY | TOTAL | WEIGHTED AVERAGE |      |
|------------|---------------|--------------|----------------|-------|------------------|------|
| (no label) | 74.12%<br>126 | 25.88%<br>44 | 0.00%<br>0     | 170   |                  | 1.26 |