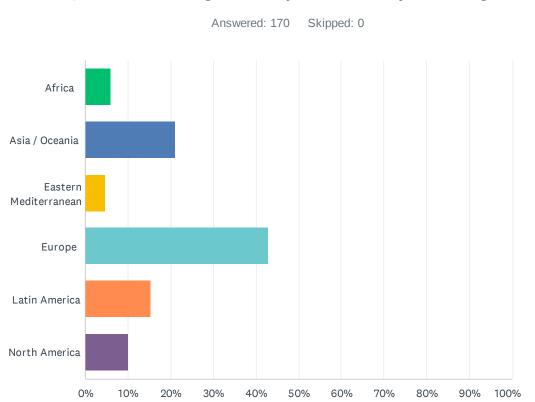

| ANSWER CHOICES        | RESPONSES |
|-----------------------|-----------|
| Africa                | 5.88% 10  |
| Asia / Oceania        | 21.18% 36 |
| Eastern Mediterranean | 4.71% 8   |
| Europe                | 42.94% 73 |
| Latin America         | 15.29% 26 |
| North America         | 10.00% 17 |
| TOTAL                 | 170       |

# Q9 In which region are you currently working?