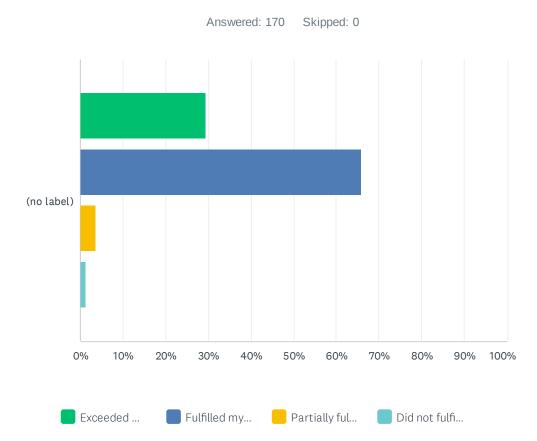

|               | EXCEEDED MY<br>EXPECTATIONS | FULFILLED MY<br>EXPECTATIONS | PARTIALLY FULFILLED<br>MY EXPECTATIONS | DID NOT FULFILL MY<br>EXPECTATIONS | TOTAL | WEIGHTED<br>AVERAGE |
|---------------|-----------------------------|------------------------------|----------------------------------------|------------------------------------|-------|---------------------|
| (no<br>label) | 29.41%<br>50                | 65.88%<br>112                | 3.53%<br>6                             | 1.18%<br>2                         | 170   | 1.76                |