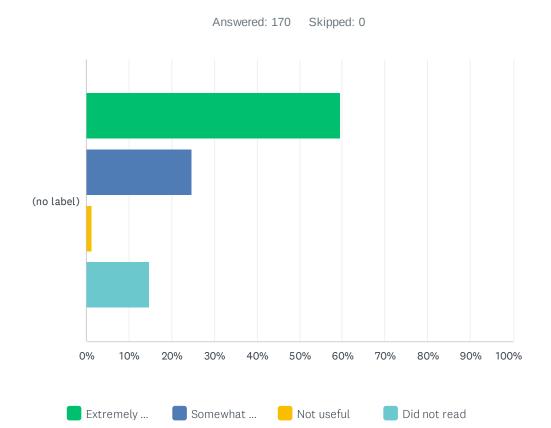

### Q1 Did you find the prereading materials useful?

|               | EXTREMELY<br>USEFUL | SOMEWHAT<br>USEFUL | NOT<br>USEFUL | DID NOT<br>READ | TOTAL | WEIGHTED AVERAGE |
|---------------|---------------------|--------------------|---------------|-----------------|-------|------------------|
| (no<br>label) | 59.41%<br>101       | 24.71%<br>42       | 1.18%<br>2    | 14.71%<br>25    | 170   | 1.32             |