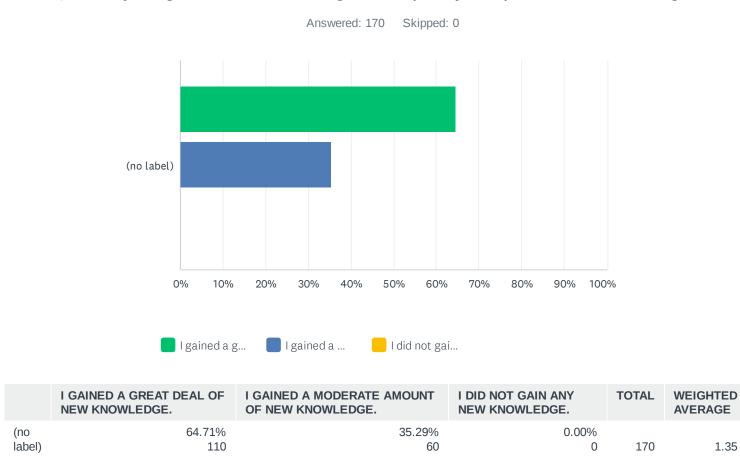

------|-----------------------------|------------------------------|----------------------------------------|------------------------------------|-------|---------------------|
| (no<br>label) | 29.41%<br>50                | 65.88%<br>112                | 3.53%<br>6                             | 1.18%<br>2                         | 170   | 1.76                |

### Q3 How relevant was the e-Forum to your professional activities?



|            | EXTREMELY RELEVANT | SOMEWHAT RELEVANT | NOT RELEVANT | TOTAL | WEIGHTED AVERAGE |
|------------|--------------------|-------------------|--------------|-------|------------------|
| (no label) | 68.24%<br>116      | 31.76%<br>54      | 0.00%        | 170   | 1.32             |

# Q4 Did you gain new knowledge on top of your previous knowledge?





### Q5 Was the e-Forum interactive enough?

|            | VERY INTERACTIVE | MODERATELY INTERACTIVE | NOT INTERACTIVE | TOTAL | WEIGHTED AVERAGE |
|------------|------------------|------------------------|-----------------|-------|------------------|
| (no label) | 49.41%<br>84     | 49.41%<br>84           | 1.18%<br>2      | 170   | 1.52             |



|            | EXCELLENT     | SATISFACTORY | UNSATISFACTORY | TOTAL | WEIGHTED AVERAGE |      |
|------------|---------------|--------------|----------------|-------|------------------|------|
| (no label) | 74.12%<br>126 | 25.88%<br>44 | 0.00%<br>0     | 170   |                  | 1.26 |

# Q7 How likely are you to register for another ILAE e-Forum?



|            | VERY LIKELY   | SOMEWHAT LIKELY | NOT LIKELY | TOTAL | WEIGHTED A