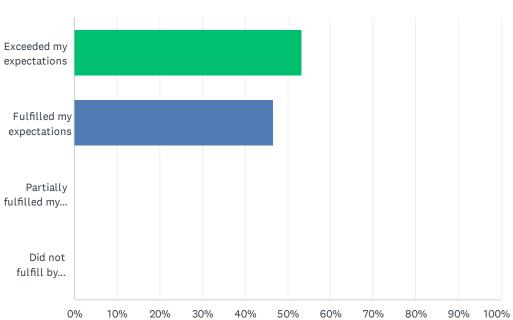

### Q2 How relevant was this course for your professional activities?

| ANSWER CHOICES     | RESPONSES |    |
|--------------------|-----------|----|
| Extremely relevant | 80.00%    | 12 |
| Somewhat relevant  | 20.00%    | 3  |
| Not relevant       | 0.00%     | 0  |
| TOTAL              |           | 15 |