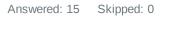

### Q1 Did this educational course meet your expectations?

| ANSWER CHOICES                      | RESPONSES |    |
|-------------------------------------|-----------|----|
| Exceeded my expectations            | 53.33%    | 8  |
| Fulfilled my expectations           | 46.67%    | 7  |
| Partially fulfilled my expectations | 0.00%     | 0  |
| Did not fulfill by expectations     | 0.00%     | 0  |
| TOTAL                               |           | 15 |