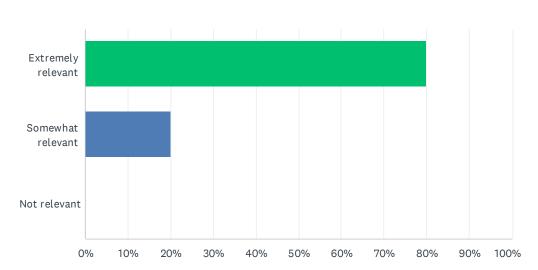

### Q3 Did you gain new knowledge on top of your previous knowledge?

| ANSWER CHOICES                              | RESPONSES |    |
|---------------------------------------------|-----------|----|
| I gained a great deal of new knowledge      | 80.00%    | 12 |
| I gained a moderate amount of new knowledge | 20.00%    | 3  |
| I did not gain any new knowledge            | 0.00%     | 0  |
| TOTAL                                       |           | 15 |