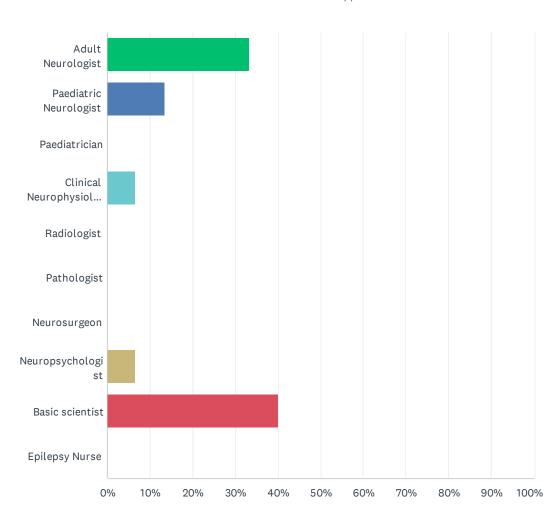

### Q8 In which region do you currently work?

| ANSWER CHOICES        | RESPONSES |    |
|-----------------------|-----------|----|
| Africa                | 6.67%     | 1  |
| Asia and Oceania      | 20.00%    | 3  |
| Eastern Mediterranean | 0.00%     | 0  |
| Europe                | 60.00%    | 9  |
| Latin America         | 6.67%     | 1  |
| North America         | 6.67%     | 1  |
| TOTAL                 |           | 15 |