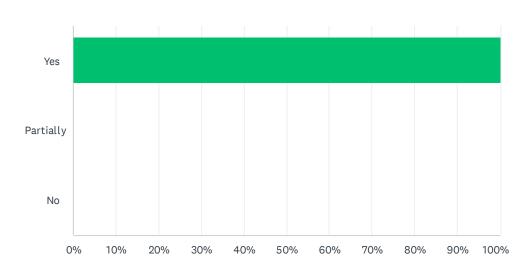

## Q6 Was the content of the educational activity in agreement with the advertisement?

| ANSWER CHOICES | RESPONSES |    |
|----------------|-----------|----|
| Yes            | 100.00%   | 15 |
| Partially      | 0.00%     | 0  |
| No             | 0.00%     | 0  |
| TOTAL          |           | 15 |

| # | IF PARTIALLY OR NO, PLEASE COMMENT | DATE |
|---|------------------------------------|------|
|   | There are no responses.            |      |