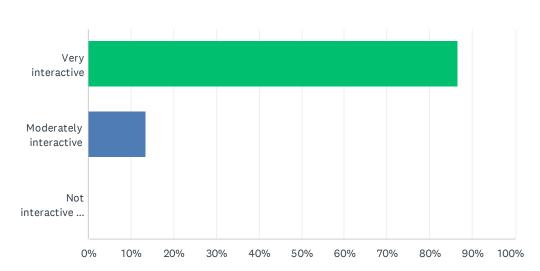

### Q4 Was the educational course interactive enough?

| ANSWER CHOICES         | RESPONSES |    |
|------------------------|-----------|----|
| Very interactive       | 86.67%    | 13 |
| Moderately interactive | 13.33%    | 2  |
| Not interactive at all | 0.00%     | 0  |
| TOTAL                  |           | 15 |