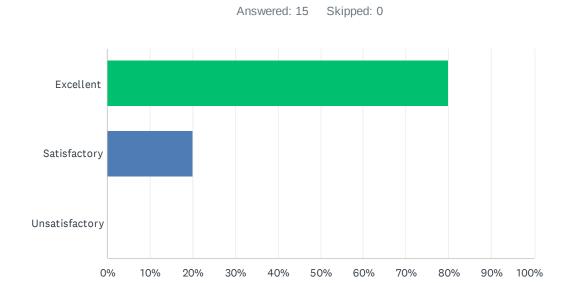

# Q5 How would you rate the format/location of the course (online platform or venue + accommodation, etc.)?

| ANSWER CHOICES | RESPONSES |    |
|----------------|-----------|----|
| Excellent      | 80.00%    | 12 |
| Satisfactory   | 20.00%    | 3  |
| Unsatisfactory | 0.00%     | 0  |
| TOTAL          |           | 15 |