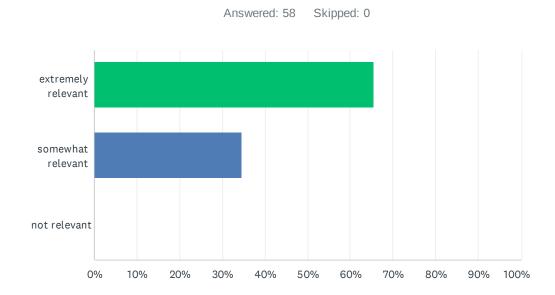

### Q2 How relevant was this course for your professional activities?

| ANSWER CHOICES     | RESPONSES |    |
|--------------------|-----------|----|
| extremely relevant | 65.52%    | 38 |
| somewhat relevant  | 34.48%    | 20 |
| not relevant       | 0.00%     | 0  |
| TOTAL              |           | 58 |