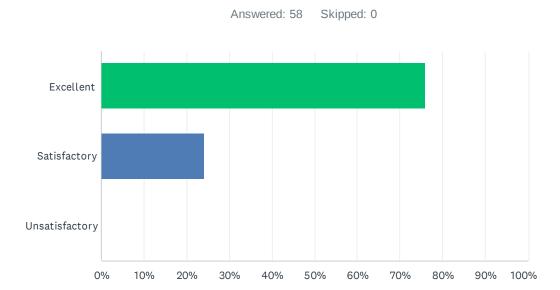

### Q5 How would you rate the format/location of the course?

| ANSWER CHOICES | RESPONSES |    |
|----------------|-----------|----|
| Excellent      | 75.86%    | 44 |
| Satisfactory   | 24.14%    | 14 |
| Unsatisfactory | 0.00%     | 0  |
| TOTAL          |           | 58 |

| # | IF UNSATISFACTORY, PLEASE COMMENT    | DATE                |
|---|--------------------------------------|---------------------|
| 1 | I learn lot of new things. Thank you | 11/27/2021 11:33 PM |