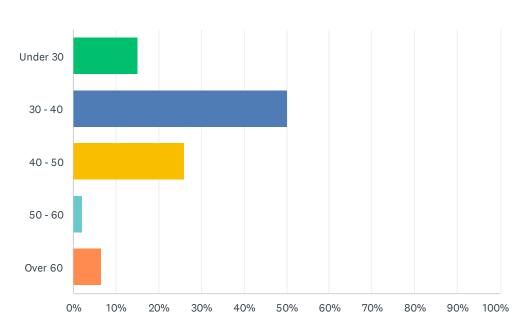

# Q8 Your age (optional)

Answered: 46 Skipped: 12

| ANSWER CHOICES | RESPONSES |    |
|----------------|-----------|----|
| Under 30       | 15.22%    | 7  |
| 30 - 40        | 50.00%    | 23 |
| 40 - 50        | 26.09%    | 12 |
| 50 - 60        | 2.17%     | 1  |
| Over 60        | 6.52%     | 3  |
| TOTAL          |           | 46 |