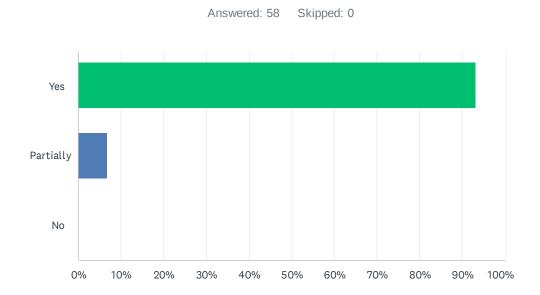

# Q6 Was the content of the educational activity in agreement with the advertisement?

| ANSWER CHOICES | RESPONSES |    |
|----------------|-----------|----|
| Yes            | 93.10%    | 54 |
| Partially      | 6.90%     | 4  |
| No             | 0.00%     | 0  |
| TOTAL          |           | 58 |

| # | IF PARTIALLY OR NO, PLEASE COMMENT                                 | DATE               |
|---|--------------------------------------------------------------------|--------------------|
| 1 | Acutely wasn't written that it will be on epilepsy surgery clearly | 11/26/2021 2:13 PM |