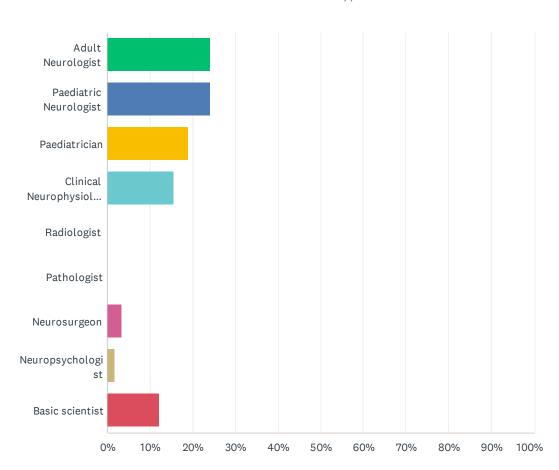

### Q7 Which of the following describes you best

| ANSWER CHOICES             | RESPONSES |    |
|----------------------------|-----------|----|
| Adult Neurologist          | 24.14%    | 14 |
| Paediatric Neurologist     | 24.14%    | 14 |
| Paediatrician              | 18.97%    | 11 |
| Clinical Neurophysiologist | 15.52%    | 9  |
| Radiologist                | 0.00%     | 0  |
| Pathologist                | 0.00%     | 0  |
| Neurosurgeon               | 3.45%     | 2  |
| Neuropsychologist          | 1.72%     | 1  |
| Basic scientist            | 12.07%    | 7  |
| TOTAL                      |           | 58 |

| # | OTHER (PLEASE SPECIFY) | DATE               |
|---|------------------------|--------------------|
| 1 | Medical graduate       | 11/26/2021 2:19 PM |

#### ILAE-EMR & ILAE-Africa Epilepsy Educational Webinar on 26 November 2021 - Course Evaluation

| 2 | Medical student | 11/26/2021 2:13 PM |
|---|-----------------|--------------------|
| 3 | ER Nurse        | 11/26/2021 2:13 PM |