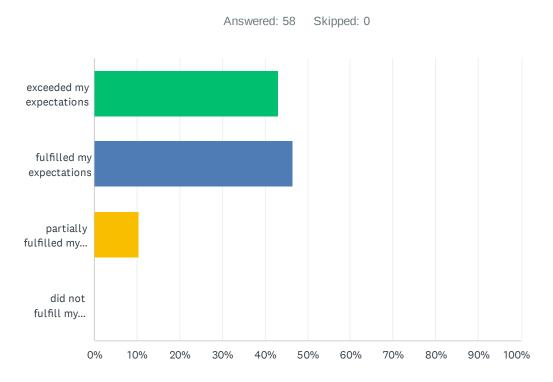

### Q1 Did this educational course meet your expectations?

| ANSWER CHOICES                      | RESPONSES |    |
|-------------------------------------|-----------|----|
| exceeded my expectations            | 43.10%    | 25 |
| fulfilled my expectations           | 46.55%    | 27 |
| partially fulfilled my expectations | 10.34%    | 6  |
| did not fulfill my expectations     | 0.00%     | 0  |
| TOTAL                               |           | 58 |