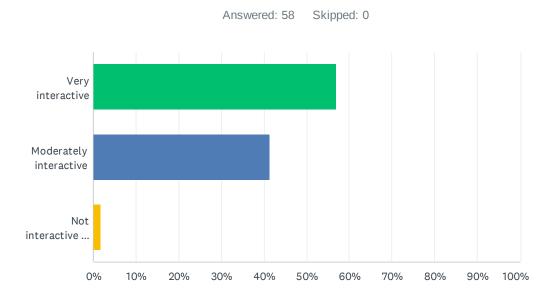

### Q4 Was the educational course interactive enough?

| ANSWER CHOICES         | RESPONSES |    |
|------------------------|-----------|----|
| Very interactive       | 56.90%    | 33 |
| Moderately interactive | 41.38%    | 24 |
| Not interactive at all | 1.72%     | 1  |
| TOTAL                  |           | 58 |