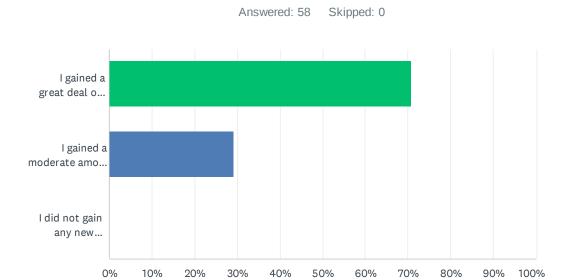

# Q3 Did you gain new knowledge on top of your previous knowledge?

| ANSWER CHOICES                              | RESPONSES |    |
|---------------------------------------------|-----------|----|
| I gained a great deal of new knowledge      | 70.69%    | 41 |
| I gained a moderate amount of new knowledge | 29.31%    | 17 |
| I did not gain any new knowledge            | 0.00%     | 0  |
| TOTAL                                       |           | 58 |