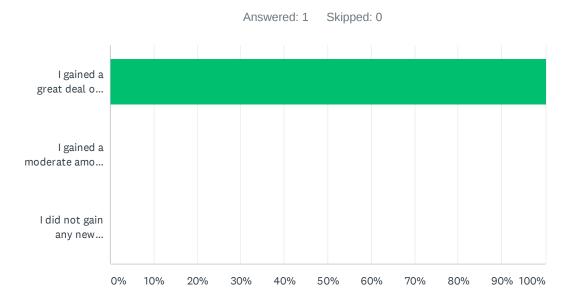

### Q3 Did you gain new knowledge on top of your previous knowledge?

| ANSWER CHOICES                              | RESPONSES |   |
|---------------------------------------------|-----------|---|
| I gained a great deal of new knowledge      | 100.00%   | 1 |
| I gained a moderate amount of new knowledge | 0.00%     | 0 |
| I did not gain any new knowledge            | 0.00%     | 0 |
| TOTAL                                       |           | 1 |