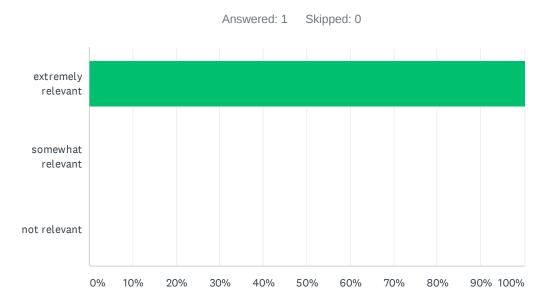

### Q2 How relevant was this course for your professional activities?

| ANSWER CHOICES     | RESPONSES |   |
|--------------------|-----------|---|
| extremely relevant | 100.00%   | 1 |
| somewhat relevant  | 0.00%     | 0 |
| not relevant       | 0.00%     | 0 |
| TOTAL              |           | 1 |