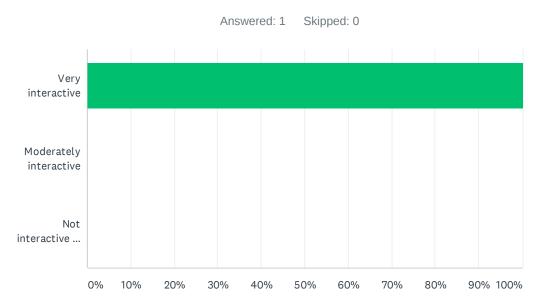

### Q4 Was the educational course interactive enough?

| ANSWER CHOICES         | RESPONSES |   |
|------------------------|-----------|---|
| Very interactive       | 100.00%   | 1 |
| Moderately interactive | 0.00%     | 0 |
| Not interactive at all | 0.00%     | 0 |
| TOTAL                  |           | 1 |