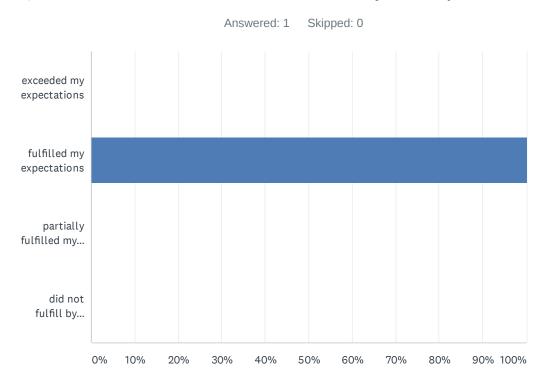

### Q1 Did this educational course meet your expectations?

| ANSWER CHOICES                      | RESPONSES |   |
|-------------------------------------|-----------|---|
| exceeded my expectations            | 0.00%     | 0 |
| fulfilled my expectations           | 100.00%   | 1 |
| partially fulfilled my expectations | 0.00%     | 0 |
| did not fulfill by expectations     | 0.00%     | 0 |
| TOTAL                               |           | 1 |