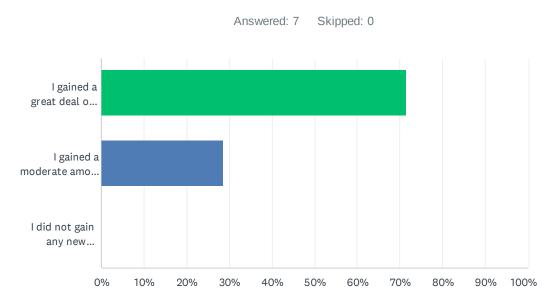

### Q3 Did you gain new knowledge on top of your previous knowledge?

| ANSWER CHOICES                              | RESPONSES |   |
|---------------------------------------------|-----------|---|
| I gained a great deal of new knowledge      | 71.43%    | 5 |
| I gained a moderate amount of new knowledge | 28.57%    | 2 |
| I did not gain any new knowledge            | 0.00%     | 0 |
| TOTAL                                       |           | 7 |