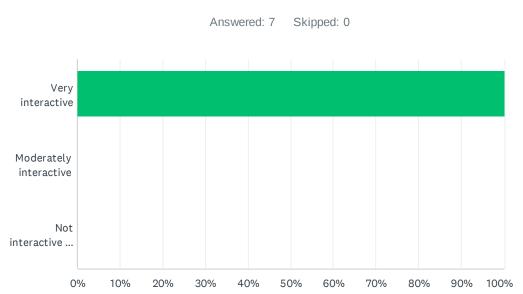

| ANSWER CHOICES         | RESPONSES |   |
|------------------------|-----------|---|
| Very interactive       | 100.00%   | 7 |
| Moderately interactive | 0.00%     | 0 |
| Not interactive at all | 0.00%     | 0 |
| TOTAL                  |           | 7 |