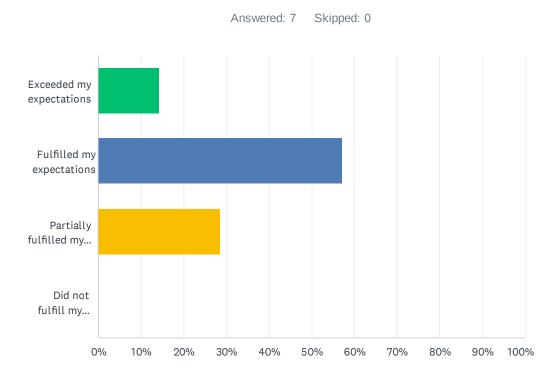

### Q1 Did this educational course meet your expectations?

| ANSWER CHOICES                      | RESPONSES |   |
|-------------------------------------|-----------|---|
| Exceeded my expectations            | 14.29%    | 1 |
| Fulfilled my expectations           | 57.14%    | 4 |
| Partially fulfilled my expectations | 28.57%    | 2 |
| Did not fulfill my expectations     | 0.00%     | 0 |
| TOTAL                               |           | 7 |