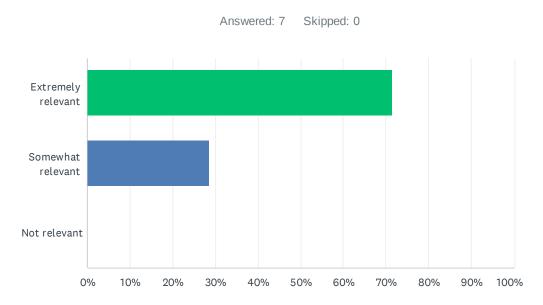

### Q2 How relevant was this course for your professional activities?

| ANSWER CHOICES     | RESPONSES |   |
|--------------------|-----------|---|
| Extremely relevant | 71.43%    | 5 |
| Somewhat relevant  | 28.57%    | 2 |
| Not relevant       | 0.00%     | 0 |
| TOTAL              |           | 7 |