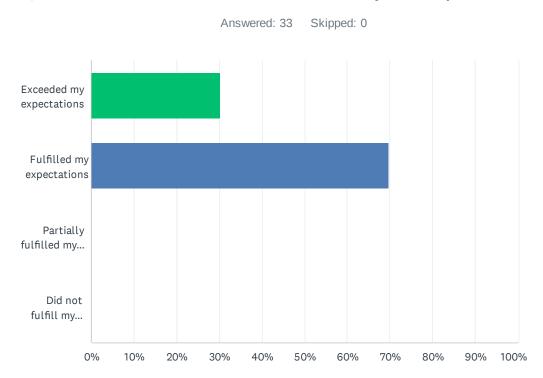

#### Q1 Did this educational course meet your expectations?

| ANSWER CHOICES                      | RESPONSES |   |
|-------------------------------------|-----------|---|
| Exceeded my expectations            | 30.30% 10 | C |
| Fulfilled my expectations           | 69.70% 23 | 3 |
| Partially fulfilled my expectations | 0.00%     | 0 |
| Did not fulfill my expectations     | 0.00%     | 0 |
| TOTAL                               | 33        | 3 |