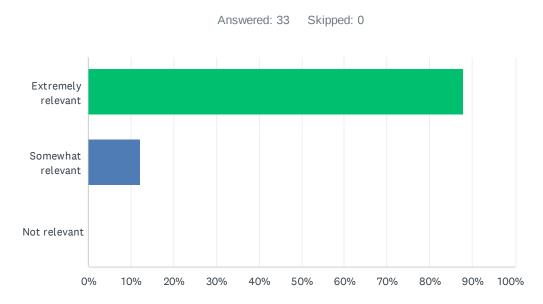

## Q2 How relevant was this course for your professional activities?

| ANSWER CHOICES     | RESPONSES |    |
|--------------------|-----------|----|
| Extremely relevant | 87.88%    | 29 |
| Somewhat relevant  | 12.12%    | 4  |
| Not relevant       | 0.00%     | 0  |
| TOTAL              |           | 33 |