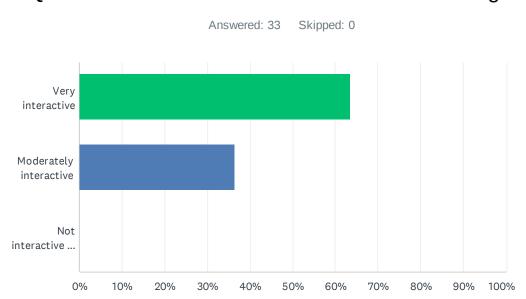

## Q4 Was the educational course interactive enough?

| ANSWER CHOICES | RESPONSES |    |
|----------------|-----------|----|
| Excellent      | 81.82%    | 27 |
| Satisfactory   | 18.18%    | 6  |
| Unsatisfactory | 0.00%     | 0  |
| TOTAL          |           | 33 |

| ANSWER CHOICES         | RESPONSES |  |  |
|------------------------|-----------|--|--|
| Very interactive       | 63.64% 21 |  |  |
| Moderately interactive | 36.36% 12 |  |  |
| Not interactive at all | 0.00% 0   |  |  |
| TOTAL                  | 33        |  |  |