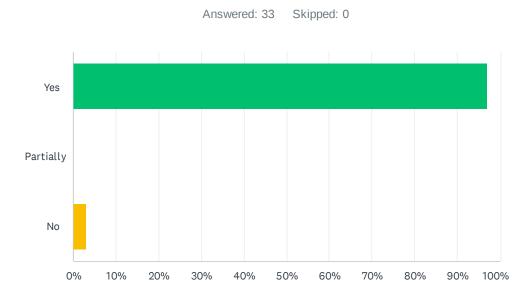

# Q6 Was the content of the educational activity in agreement with the advertisement?

| ANSWER C  | HOICES                             | RESPONSES |      |    |
|-----------|------------------------------------|-----------|------|----|
| Yes       |                                    | 96.97%    | :    | 32 |
| Partially |                                    | 0.00%     |      | 0  |
| No        |                                    | 3.03%     |      | 1  |
| TOTAL     |                                    |           | :    | 33 |
|           |                                    |           |      |    |
| #         | IF PARTIALLY OR NO, PLEASE COMMENT |           | DATE |    |