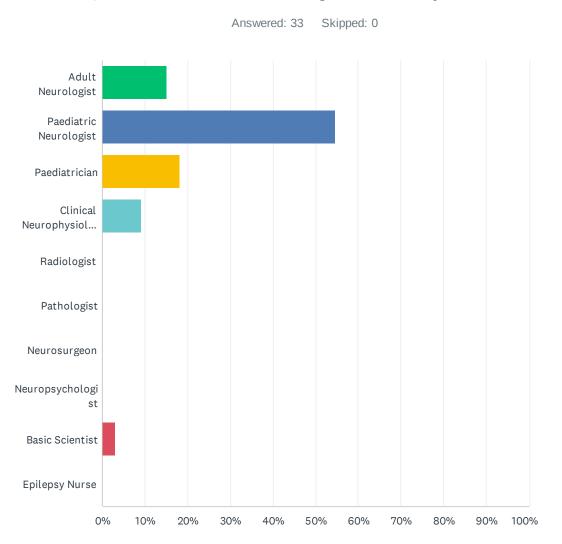

There are no responses.

Q7 Which of the following describes you best

1st Rome Debate on Severe Epilepsies and Developmental and Epileptic Encephalopathies

| ANSWER C     | HOICES                                                                  | RESPONSES |                   |    |
|--------------|-------------------------------------------------------------------------|-----------|-------------------|----|
| Adult Neuro  | ogist                                                                   | 15.15%    |                   | 5  |
| Paediatric N | eurologist                                                              | 54.55%    |                   | 18 |
| Paediatricia | n                                                                       | 18.18%    |                   | 6  |
| Clinical Neu | rophysiologist                                                          | 9.09%     |                   | 3  |
| Radiologist  |                                                                         | 0.00%     |                   | 0  |
| Pathologist  |                                                                         | 0.00%     |                   | 0  |
| Neurosurgeo  | ก                                                                       | 0.00%     |                   | 0  |
| Neuropsych   | ologist                                                                 | 0.00%     |                   | 0  |
| Basic Scien  | tist                                                                    | 3.03%     |                   | 1  |
| Epilepsy Nu  | rse                                                                     | 0.00%     |                   | 0  |
| TOTAL        |                                                                         |           |                   | 33 |
|              |                                                                         |           | DATE              |    |
| #            | OTHER (PLEASE SPECIFY)                                                  |           | DATE              |    |
| 1            | If i get hand out of presentation, it will be very much helpful for me. |           | 7/30/2022 8:26 AM |    |
| 2            | Clinical neurophysiologist + paediatric neurologist                     |           | 7/30/2022 5:13 AM |    |