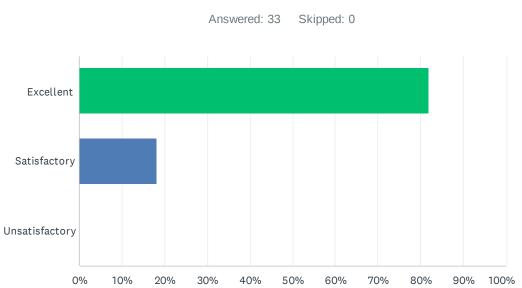

## Q5 How would you rate the format of the course?

## Q4 Was the educational course interactive enough?

| ANSWER CHOICES | RESPONSES |    |
|----------------|-----------|----|
| Excellent      | 81.82%    | 27 |
| Satisfactory   | 18.18%    | 6  |
| Unsatisfactory | 0.00%     | 0  |
| TOTAL          |           | 33 |