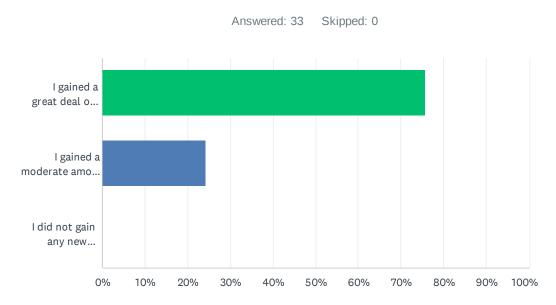

## Q3 Did you gain new knowledge on top of your previous knowledge?

| ANSWER CHOICES                              | RESPONSES |    |
|---------------------------------------------|-----------|----|
| I gained a great deal of new knowledge      | 75.76%    | 25 |
| I gained a moderate amount of new knowledge | 24.24%    | 8  |
| I did not gain any new knowledge            | 0.00%     | 0  |
| TOTAL                                       |           | 33 |