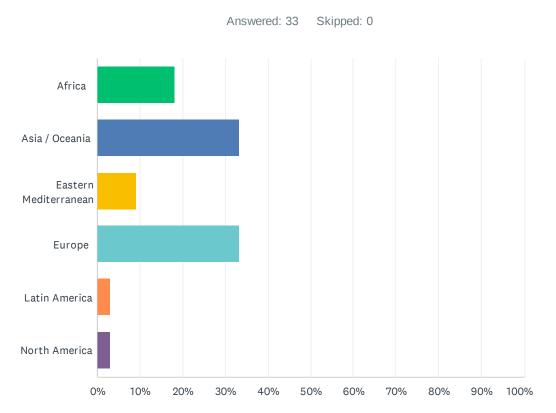

| ANSWER CHOICES        | RESPONSES |
|-----------------------|-----------|
| Africa                | 18.18% 6  |
| Asia / Oceania        | 33.33% 11 |
| Eastern Mediterranean | 9.09% 3   |
| Europe                | 33.33% 11 |
| Latin America         | 3.03% 1   |
| North America         | 3.03% 1   |
| TOTAL                 | 33        |