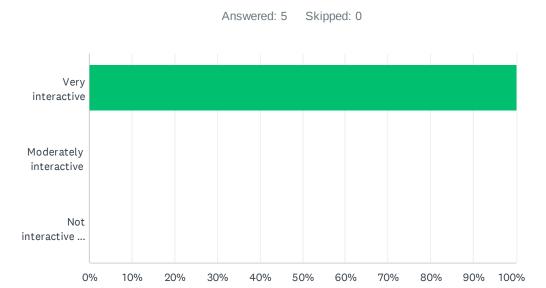

### Q4 Was the educational course interactive enough?

| ANSWER CHOICES         | RESPONSES |   |
|------------------------|-----------|---|
| Very interactive       | 100.00%   | 5 |
| Moderately interactive | 0.00%     | 0 |
| Not interactive at all | 0.00%     | 0 |
| TOTAL                  |           | 5 |