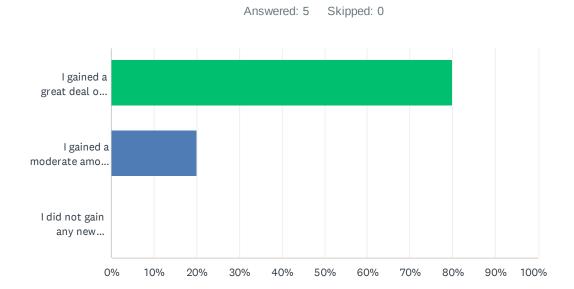

### Q3 Did you gain new knowledge on top of your previous knowledge?

| ANSWER CHOICES                              | RESPONSES |   |
|---------------------------------------------|-----------|---|
| I gained a great deal of new knowledge      | 80.00%    | 4 |
| I gained a moderate amount of new knowledge | 20.00%    | 1 |
| I did not gain any new knowledge            | 0.00%     | 0 |
| TOTAL                                       |           | 5 |