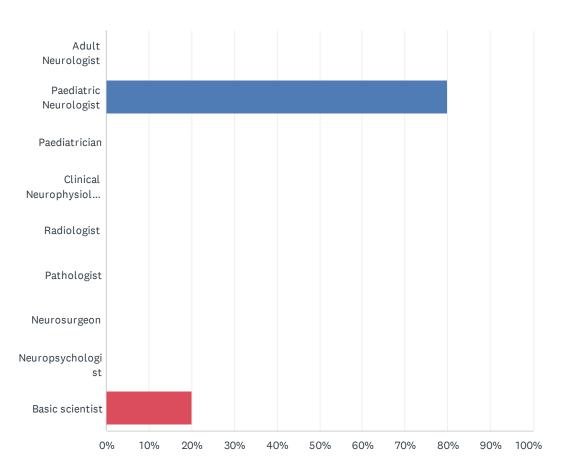

### Q7 Which of the following describes you best

| ANSWER CHOICES             | RESPONSES |   |
|----------------------------|-----------|---|
| Adult Neurologist          | 0.00%     | 0 |
| Paediatric Neurologist     | 80.00%    | 4 |
| Paediatrician              | 0.00%     | 0 |
| Clinical Neurophysiologist | 0.00%     | 0 |
| Radiologist                | 0.00%     | 0 |
| Pathologist                | 0.00%     | 0 |
| Neurosurgeon               | 0.00%     | 0 |
| Neuropsychologist          | 0.00%     | 0 |
| Basic scientist            | 20.00%    | 1 |
| TOTAL                      |           | 5 |