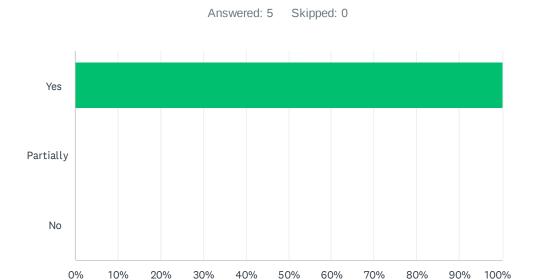

## Q6 Was the content of the educational activity in agreement with the advertisement?

| ANSWER CHOICES | RESPONSES |   |
|----------------|-----------|---|
| Yes            | 100.00%   | 5 |
| Partially      | 0.00%     | 0 |
| No             | 0.00%     | 0 |
| TOTAL          |           | 5 |