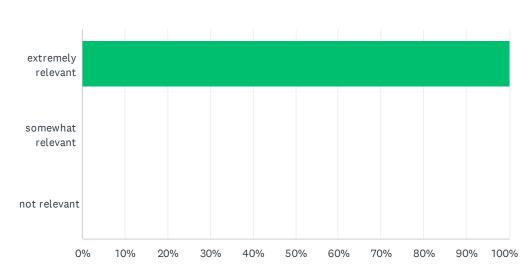

### Q2 How relevant was this course for your professional activities?

| ANSWER CHOICES     | RESPONSES |   |
|--------------------|-----------|---|
| extremely relevant | 100.00%   | 5 |
| somewhat relevant  | 0.00%     | 0 |
| not relevant       | 0.00%     | 0 |
| TOTAL              |           | 5 |