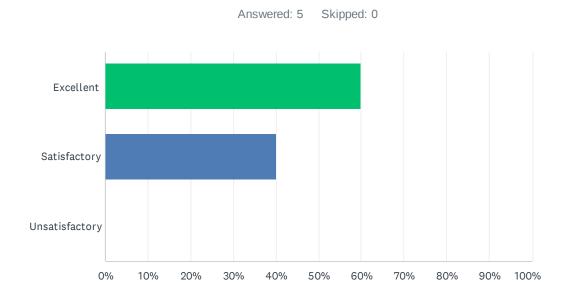

# Q5 How would you rate the format/location of the course (online platform /venue + accommodation)?

| ANSWER CHOICES | RESPONSES |   |
|----------------|-----------|---|
| Excellent      | 60.00%    | 3 |
| Satisfactory   | 40.00%    | 2 |
| Unsatisfactory | 0.00%     | 0 |
| TOTAL          |           | 5 |