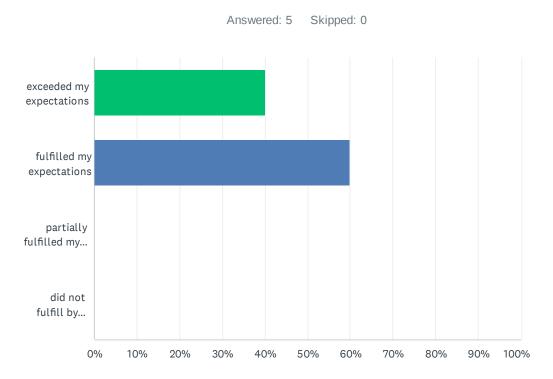

### Q1 Did this educational course meet your expectations?

| ANSWER CHOICES                      | RESPONSES |   |
|-------------------------------------|-----------|---|
| exceeded my expectations            | 40.00%    | 2 |
| fulfilled my expectations           | 60.00%    | 3 |
| partially fulfilled my expectations | 0.00%     | 0 |
| did not fulfill by expectations     | 0.00%     | 0 |
| TOTAL                               |           | 5 |