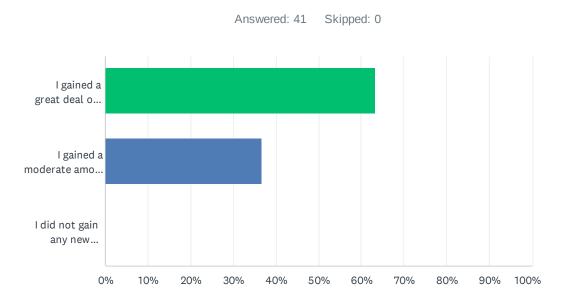

### Q3 Did you gain new knowledge on top of your previous knowledge?

| ANSWER CHOICES                              | RESPONSES |    |
|---------------------------------------------|-----------|----|
| I gained a great deal of new knowledge      | 63.41%    | 26 |
| I gained a moderate amount of new knowledge | 36.59%    | 15 |
| I did not gain any new knowledge            | 0.00%     | 0  |
| TOTAL                                       |           | 41 |