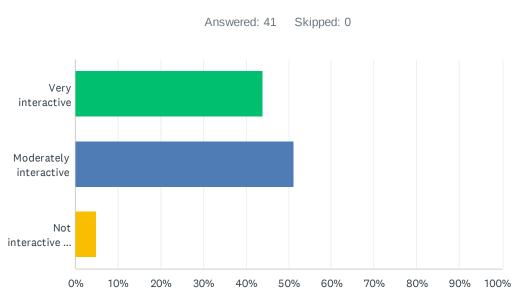

| Q4 Was the educational co | ourse interactive enough? |
|---------------------------|---------------------------|
|---------------------------|---------------------------|

| ANSWER CHOICES         | RESPONSES |    |
|------------------------|-----------|----|
| Very interactive       | 43.90%    | 18 |
| Moderately interactive | 51.22%    | 21 |
| Not interactive at all | 4.88%     | 2  |
| TOTAL                  |           | 41 |