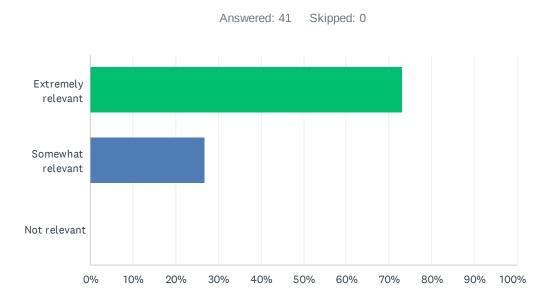

### Q2 How relevant was this course for your professional activities?

| ANSWER CHOICES     | RESPONSES |
|--------------------|-----------|
| Extremely relevant | 73.17% 30 |
| Somewhat relevant  | 26.83% 11 |
| Not relevant       | 0.00% 0   |
| TOTAL              | 41        |