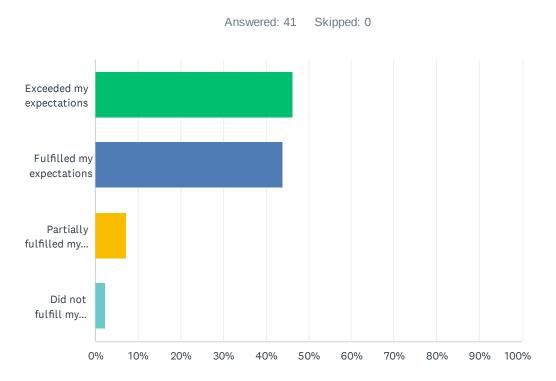

### Q1 Did this educational course meet your expectations?

| ANSWER CHOICES                      | RESPONSES |    |
|-------------------------------------|-----------|----|
| Exceeded my expectations            | 46.34%    | 19 |
| Fulfilled my expectations           | 43.90%    | 18 |
| Partially fulfilled my expectations | 7.32%     | 3  |
| Did not fulfill my expectations     | 2.44%     | 1  |
| TOTAL                               |           | 41 |