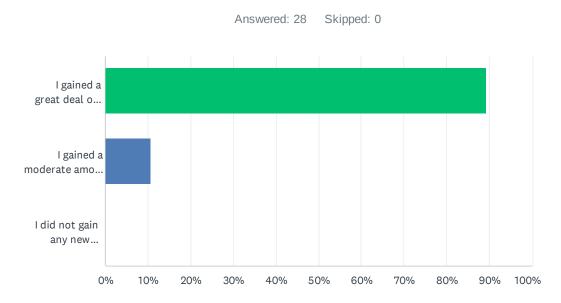

### Q3 Did you gain new knowledge on top of your previous knowledge?

| ANSWER CHOICES                              | RESPONSES |    |
|---------------------------------------------|-----------|----|
| I gained a great deal of new knowledge      | 89.29%    | 25 |
| I gained a moderate amount of new knowledge | 10.71%    | 3  |
| I did not gain any new knowledge            | 0.00%     | 0  |
| TOTAL                                       |           | 28 |