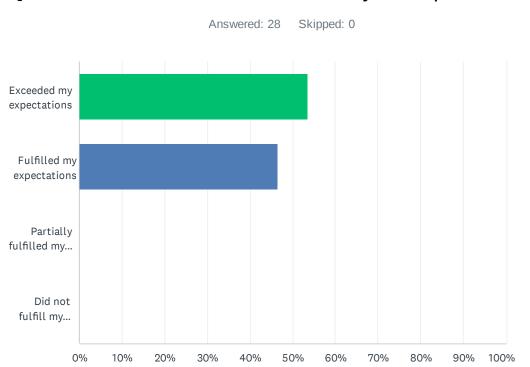

| ANSWER CHOICES                      | RESPONSES |    |
|-------------------------------------|-----------|----|
| Exceeded my expectations            | 53.57% 1  | 15 |
| Fulfilled my expectations           | 46.43% 1  | 13 |
| Partially fulfilled my expectations | 0.00%     | 0  |
| Did not fulfill my expectations     | 0.00%     | 0  |
| TOTAL                               | 2         | 28 |

### Q1 Did this educational course meet your expectations?