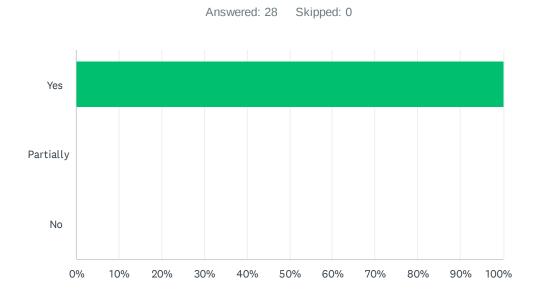

## Q6 Was the content of the educational activity in agreement with the advertisement?

| ANSWER C  | HOICES                             | RESPONSES |      |    |
|-----------|------------------------------------|-----------|------|----|
| Yes       |                                    | 100.00%   |      | 28 |
| Partially |                                    | 0.00%     |      | 0  |
| No        |                                    | 0.00%     |      | 0  |
| TOTAL     |                                    |           |      | 28 |
|           |                                    |           |      |    |
| #         | IF PARTIALLY OR NO, PLEASE COMMENT |           | DATE |    |