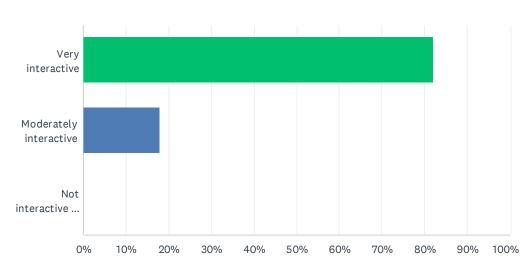

### Q4 Was the educational course interactive enough?

Answered: 28 Skipped: 0

| ANSWER CHOICES         | RESPONSES |   |
|------------------------|-----------|---|
| Very interactive       | 82.14% 23 | 3 |
| Moderately interactive | 17.86% 5  | 5 |
| Not interactive at all | 0.00%     | ) |
| TOTAL                  | 28        | 3 |