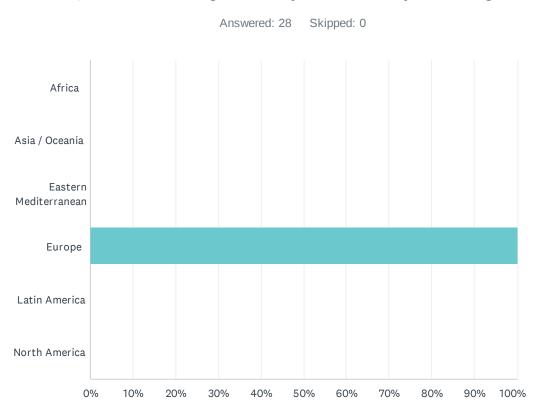

There are no responses.

| ANSWER CHOICES        | RESPONSES |    |
|-----------------------|-----------|----|
| Africa                | 0.00%     | 0  |
| Asia / Oceania        | 0.00%     | 0  |
| Eastern Mediterranean | 0.00%     | 0  |
| Europe                | 100.00%   | 28 |
| Latin America         | 0.00%     | 0  |
| North America         | 0.00%     | 0  |
| TOTAL                 |           | 28 |

### Q8 In which region are you currently working?