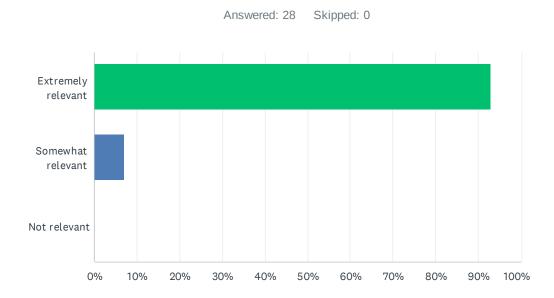

### Q2 How relevant was this course for your professional activities?

| ANSWER CHOICES     | RESPONSES |
|--------------------|-----------|
| Extremely relevant | 92.86% 26 |
| Somewhat relevant  | 7.14% 2   |
| Not relevant       | 0.00% 0   |
| TOTAL              | 28        |