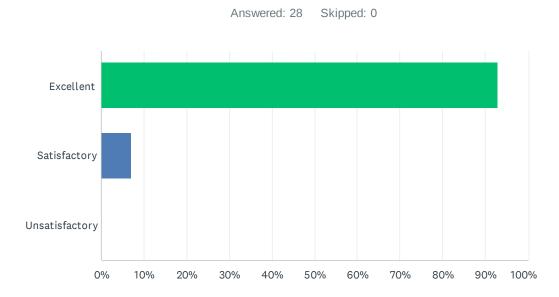

# Q5 How would you rate the format of the course (in-person venue & lodging or virtual platfom, etc.)?

| ANSWER CHOICES | RESPONSES |    |
|----------------|-----------|----|
| Excellent      | 92.86%    | 26 |
| Satisfactory   | 7.14%     | 2  |
| Unsatisfactory | 0.00%     | 0  |
| TOTAL          |           | 28 |
|                |           |    |