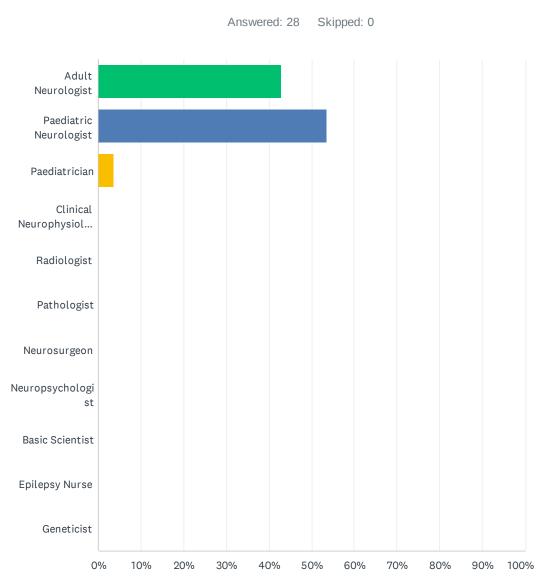

#### Scoala de vara de epilepsie - Course evaluation

| ANSWER CHOICES             | RESPONSES |    |
|----------------------------|-----------|----|
| Adult Neurologist          | 42.86%    | 12 |
| Paediatric Neurologist     | 53.57%    | 15 |
| Paediatrician              | 3.57%     | 1  |
| Clinical Neurophysiologist | 0.00%     | 0  |
| Radiologist                | 0.00%     | 0  |
| Pathologist                | 0.00%     | 0  |
| Neurosurgeon               | 0.00%     | 0  |
| Neuropsychologist          | 0.00%     | 0  |
| Basic Scientist            | 0.00%     | 0  |
| Epilepsy Nurse             | 0.00%     | 0  |
| Geneticist                 | 0.00%     | 0  |
| TOTAL                      |           | 28 |
|                            | 2.175     |    |
| # OTHER (PLEASE SPECIFY)   | DATE      |    |